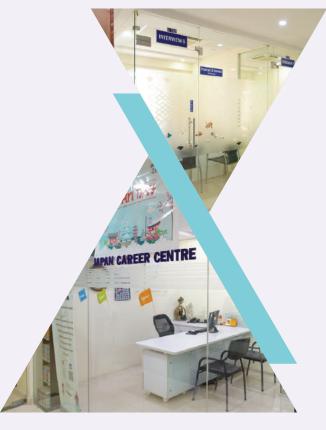

#### Japan Career Center

Japan Career Centre is established at NHCE to facilitate International Placements and Internships. The objective of the Indo-Japan Career Center is to act as a bridge between Japanese companies and talented students in India. The center not only facilitates the recruitment of fresh talent in India, but also prepares the recruited talent for assimilation into the Japanese workplace.