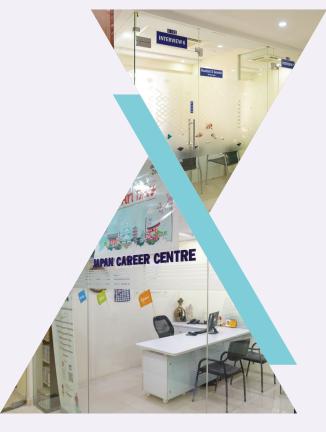

#### Japan Career Center

Japan Career Centre is established at NHCE to facilitate International Placements and Internships. The objective of the Indo-Japan Career Center is to act as a bridge between Japanese companies and talented students in India. The center not only facilitates the recruitment of fresh talent in India, but also prepares the recruited talent for assimilation into the Japanese workplace.