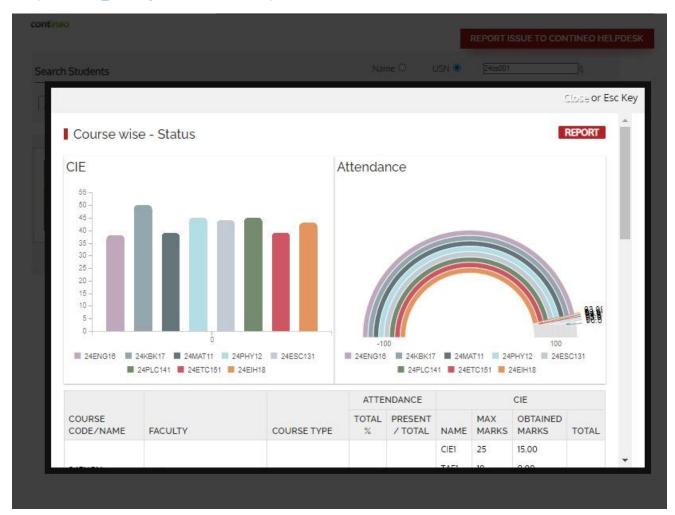

## 7. Student Progress Tracker:

https://202.62.77.41/oldinstance/odd2024/index.php?sePar=usn&letterPar=24cs001&searchMode=1&option=com\_studreg&task=stuSearchOtpm

The Student Progress Tracker in Contineo LMS offers a comprehensive way to monitor and evaluate student performance throughout a course. It provides detailed insights into individual student progress, tracking key metrics such as completed assignments, quiz scores, attendance, and overall grades. This feature helps instructors identify areas where students may need additional support and allows students to self-assess their performance. The tracker also offers visual representations, such as progress bars and graphs, making it easy to track improvement over time. By offering real-time feedback and detailed performance data, the Student Progress Tracker ensures that both students and instructors can stay on top of learning goals and achievements.