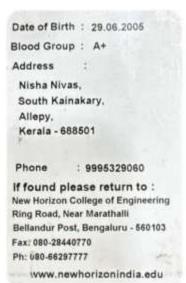

## Date of Birth : 28.05.2005

Blood Group : AB+

Address

/#5, J N Nagar, Old Natl am Road, Valluvar Colony, Anaiyur, Tamil Nadu.

### Phone

: 7418023999

**If found please return to :** New Horizon College of Engineering Ring Road, Near Marathalli Bellandur Post, Bengaluru - 560103 Fax: 080-28440770 Ph: 080-66297777

www.newhorizonindia.edu