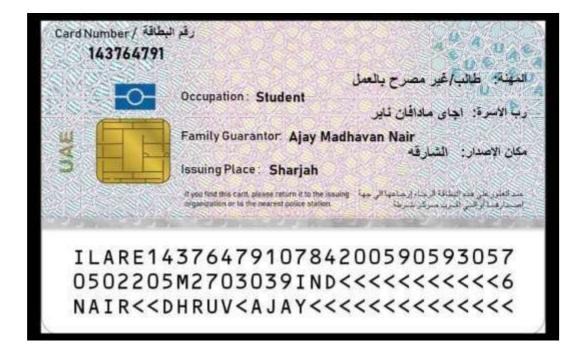

|
| T9284754                                                       | رقم الجواز                                                                                                                             |
| 80\$                                                           | الرسوم                                                                                                                                 |
|                                                                | Saudi Mission In,Mumbai<br>متعددة - Multiple<br>Family Visit - زبارة عائلية<br>CLEMENT SASTHAMCHIRAYIL MANOJ<br>India - الهند T9284754 |





#### 1) Student name: Dhruv Ajay Nair

#### USN: 1NH23CD046







#### 2) Student Name: Fadi Irshad Moonnadath

#### Usn: 1NH23CD048





Reg. No. 2023/ 1334 Name FADI IRSHAD MOONNADATH IRSHAD MOULAN CHIKAL S/o. or D/o. ... (SE - DS Course..... LIST OF DOCUMENTS TO BE SUBMITTED S.No SUBMITTED NOT SUBMITTED 10th / SSLC Marks Card - Original + Photocopy 2 Sets. 10 +2 / PUC Marks Card - Orbinal + Photocody 2 Sets. Degree Marks Card (MBA/MCA/M,Tech) - Original + Photocopy 2 Sets. Transfer Certificate - Original + Photocopy 2 Sets. Migration Certificate stray to non Ramatala Students) - Original + Photocopy 2 Sets. Caste Certificate in case of SC/ST Candidates. Photographs - 4 Passport + 2 Stamp Size. B Aadhar Card Photocopy - 1. 9. Entrance Exam Score Card Photocopy - 1. Note: 1) Please quote REG. No. for any further correspondence 2) Please bring this f