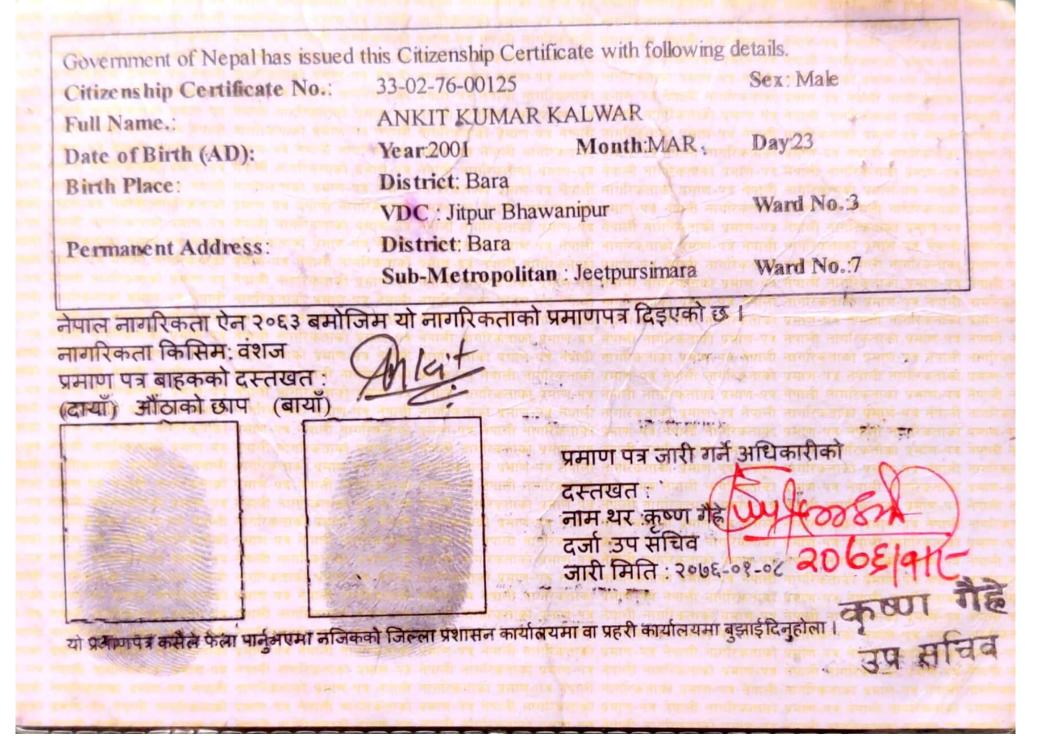

वडा नं. :५

वडा नं. :७

ना कि: वंशज

ना किः वंशज

ना कि

ना॰प्र॰नं॰ : ०६-०१-७५-०६७८६

नाम थरः जन्म स्थानः स्थायी बासस्थानः जन्म मितिः गानको लाम थर : ज्यानिय केंद्र नमाको नाम थर:

पति/पत्नीको नामथर :

गानाः

ठेगाना

खगेन्द्र खेरवार जिल्लाः सुनसरी गा॰वि॰ स॰ : हरिपुर जिल्लाः सुनसरी गा॰पा॰ : कोशी साल: २०५९ महिना: ०२ गते: ०८ आमोद कुमार खेरवार

ना॰प्र॰नं॰: २०२८ कोशी गा॰पा॰-७, सुनसरी ना॰प्र॰नं॰: ०६१०४६/१२११३८ रिकु खेरवार कोशी गा॰पा॰-७, सुनसरी ना॰प्र॰नं॰ XXX