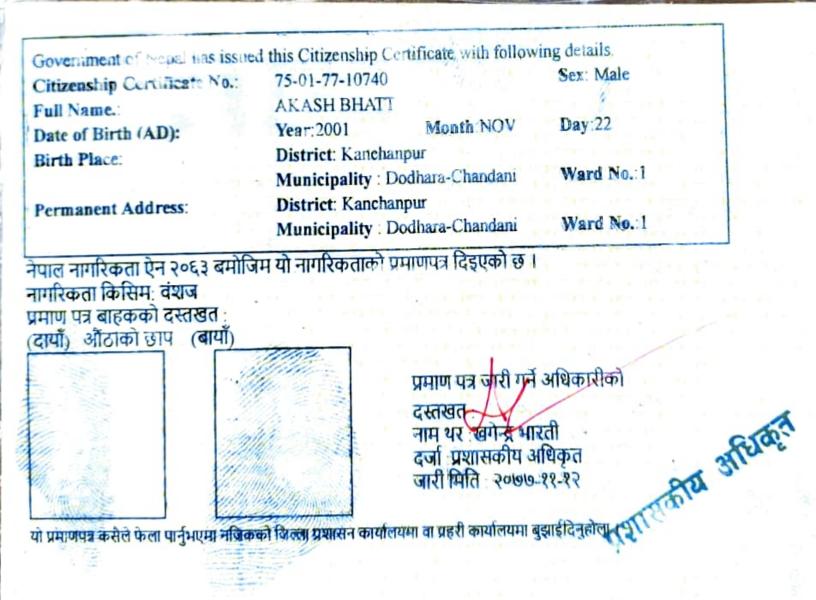

नेपाल सरकार गह मन्त्रालय जिल्ला प्रशासन कार्यालयकन्यनपर नेपाली नागरिकताको प्रमाणपत्र

ना॰प्र॰नं॰ : ७५-०१-७७-१०७४०

नाम थर जन्म स्थानः

स्थायी बासस्थानः

जन्म मितिः बाबुकी नाम थर ठेगनाः आमाको नॉम थर: ठेगानाः वराखिकीय अस्तिक्त पति/पत्नीको नामथर :

लिङ्ग पुरुष आकाश भट्ट जिल्ला कन्वनपुर नण्पा॰ होधारा-चाँदनी जिल्लाः कन्वनपुर न॰पा॰ दोधारा-चाँदनी साल २०५८ महिना ०८ गते ०७ Hollo Ho नरेन्द्र भट्ट दोधारा-चाँदनी न॰पा॰-१, कञ्चनपुर ना॰प्र॰न॰ नर्मा देवी भट्ट दोधारा-चाँदनी न॰पा॰-१, कन्चनपुर ना॰प्र॰न॰ XXX

बडानं १ वडानं १ ना कि वंशज ना कि वंशज ना कि

5-994

Autonomous College, Permanently Affiliated to VTU, Approved by AICTE & UGC Accredited by NAAC with 'A' Grade, Accredited by NBA The Trust is a recipient of prestigious Rajyotsava State Award 2012 conferred by Government of Karnataka