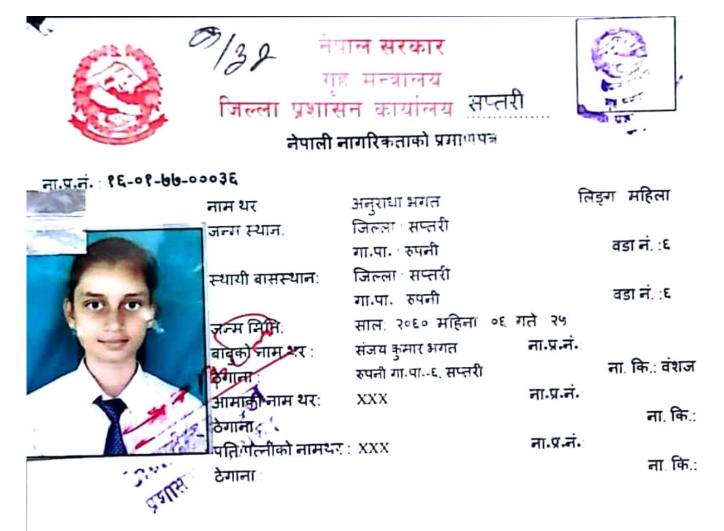

### TO WHOMSOEVER IT MAY CONCERN

This is to certify that Ms. Anuradha Bhagat D/o Mr. Sanjay Kumar Bhagat has been provisionally admitted to Bachelor of Engineering – Information Science branch for the academic year 2022-23.