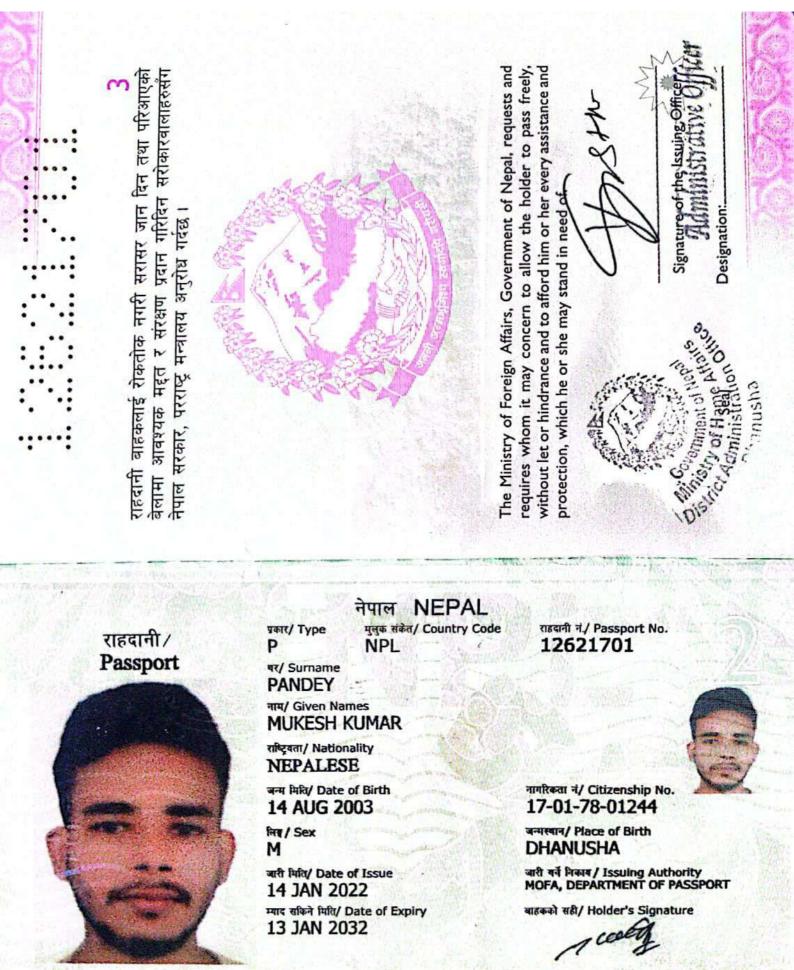

### TO WHOMSOEVER IT MAY CONCERN

This is to certify that Mr. Mukesh Kumar Pandey S/o Mr. Satyanarayan Pandey has been provisionally admitted to Bachelor of Engineering – Mechanical branch for the academic year 2022 - 23.