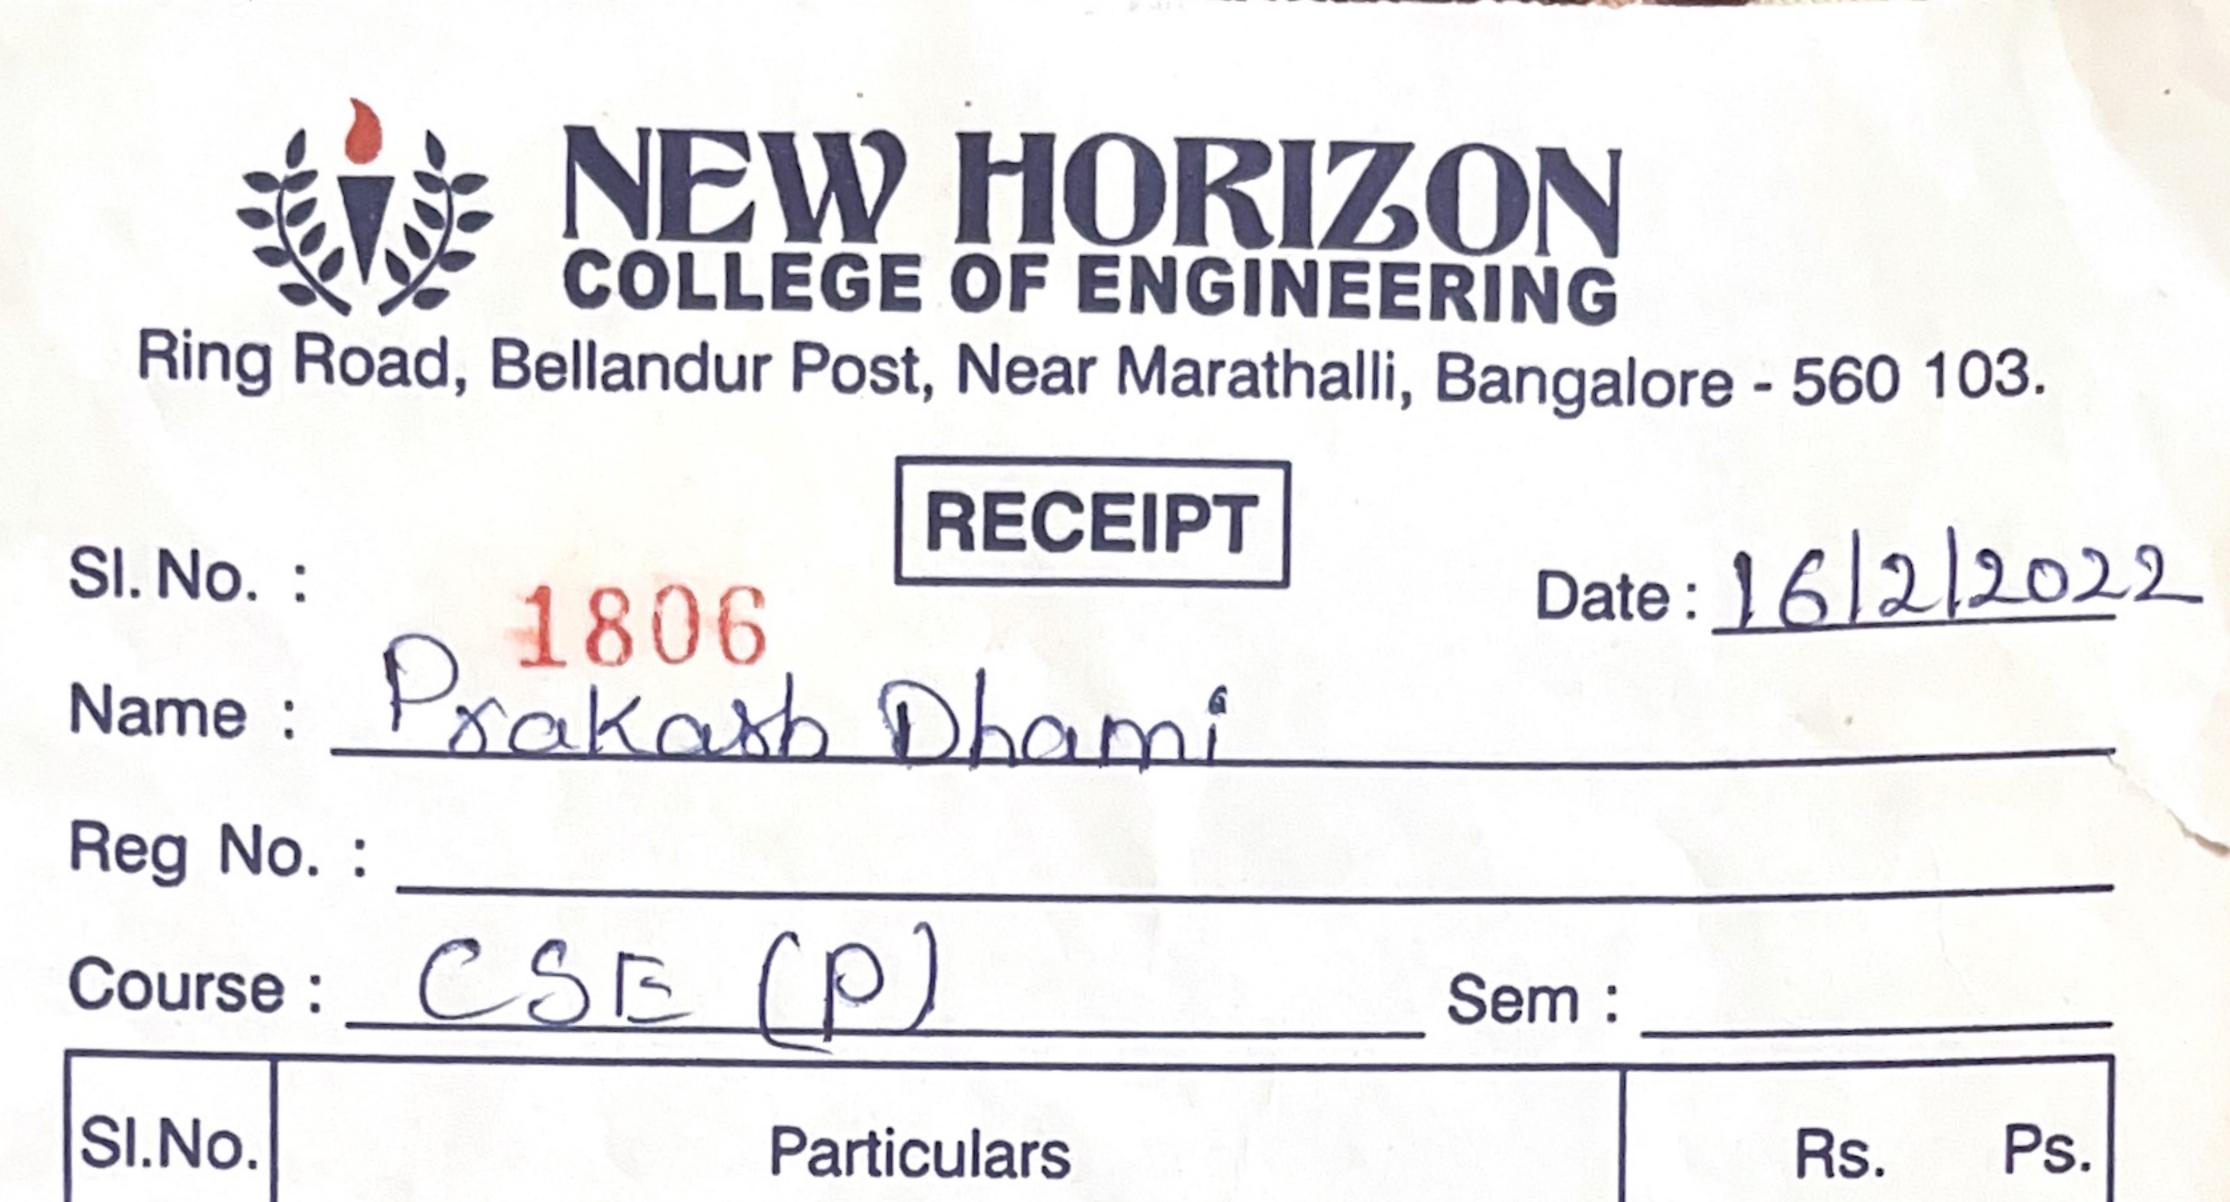

# PRAKASH DHAMI 1NH21CS183 BE - CS - PROFESSIONAL - IV Yr SEPT 2024 - AUG 2025

War with

### Date of Birth : 09/12/2003

### Blood Group : O+

## Address

## NEPAL

# Phone : 7090976878

If found please return to : New Horizon College of Engineering Ring Road, Near Marathalli Bellandur Post, Bengaluru - 560103 Fax: 080-28440770 Fh: 080-66297777 www.newhorizonindia.edu