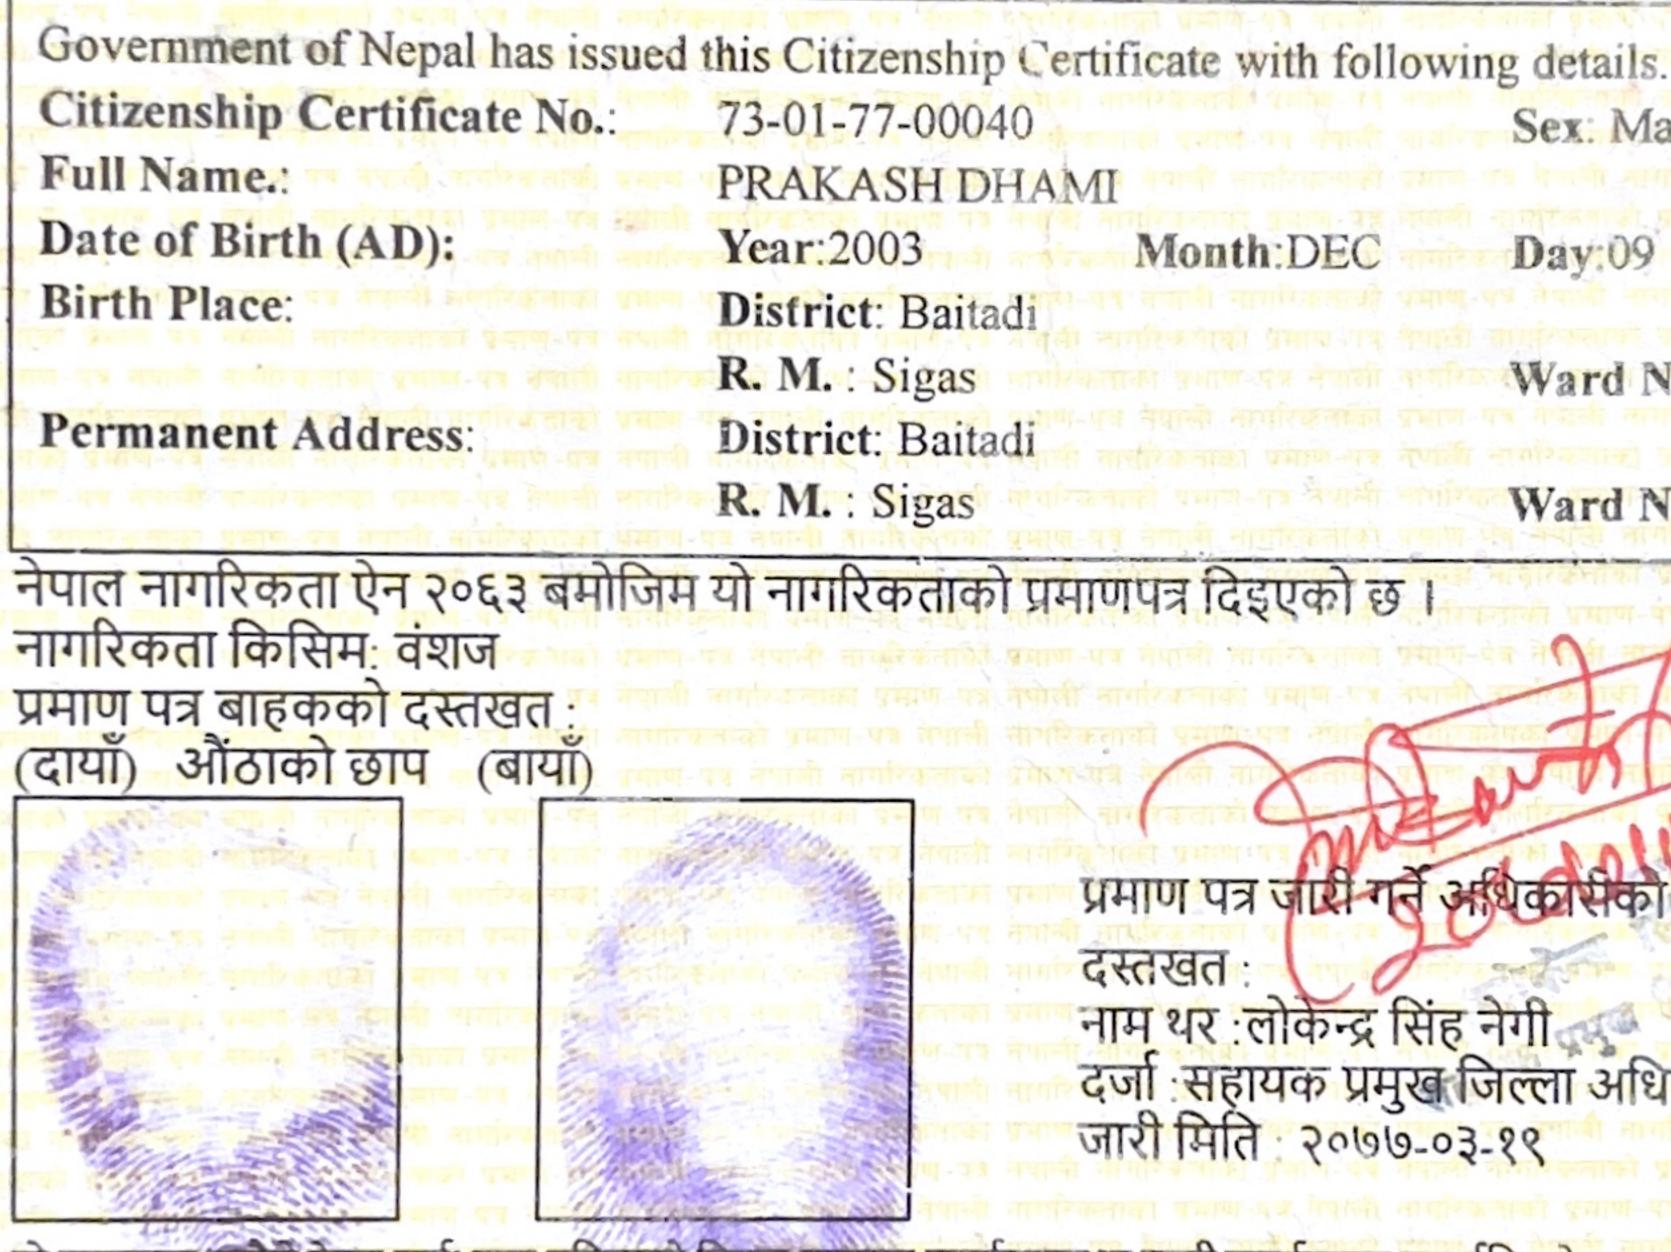

# नेपाल सरकार गह मन्त्रालय शासन कार्यालय

### ना॰प्र॰नं॰ : ७३-०१-७७-०००४०

नाम थरः जन्म स्थानः

स्थायी बासस्थानः

जन्म मितिः बाबुको नाम थर : ठेगाना 🐣 आमाको नाम थर: 🐬 पति/पत्नीको नामथर : XXX

वतड नेपाली नागरिकताको प्रमाणपत्र प्रकाश धामी लिङ्ग : पुरुष जिल्ला : वैतडी गा॰पा॰ : सिगास वडा नं. २ जिल्ला : वैतडी गा॰गा॰ : सिंगास वडा नं. २ साल: २०६० महिना: ०८ गते: २३ देव सिह धामी ना॰प्र॰नं॰: ३९९ सिगास गा॰पा॰-२, वैतडी ना. कि : वंशज माया कुमारी थापा ना॰प्र॰नं॰: २७३।२३९ ना. कि : वंशज र्श्व ठेगाना सिंगास गा॰पा॰-२, वैतडी ना॰प॰न॰ ठेगाना ना क AND A STATE OF A STATE A REAL PROPERTY AND A REAL PROPERTY A REAL PROPERTY A REAL PROPERTY AND A REAL PROPERTY A REAL PROPERTY AND A REAL PROPERTY A REAL PROPERTY A REAL PROPERTY A REAL PROPERTY A REAL PROPERT