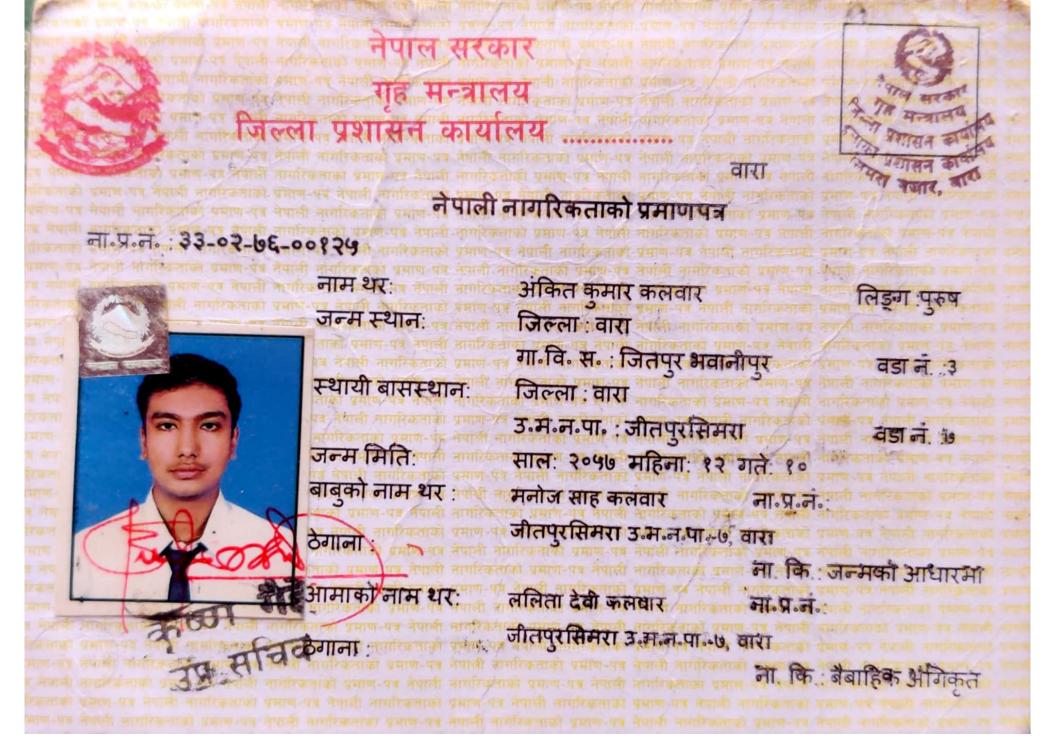

वडा नं. :५

वडा नं. :७

ना कि: वंशज

ना किः वंशज

ना कि

ना॰प्र॰नं॰ : ०६-०१-७५-०६७८६

नाम थरः जन्म स्थानः स्थायी बासस्थानः जन्म मितिः गानको लाम थर : ज्यानिय केंद्र नमाको नाम थर:

पति/पत्नीको नामथर :

गानाः

ठेगाना

खगेन्द्र खेरवार जिल्लाः सुनसरी गा॰वि॰ स॰ : हरिपुर जिल्लाः सुनसरी गा॰पा॰ : कोशी साल: २०५९ महिना: ०२ गते: ०८ आमोद कुमार खेरवार

ना॰प्र॰नं॰: २०२८ कोशी गा॰पा॰-७, सुनसरी ना॰प्र॰नं॰: ०६१०४६/१२११३८ रिकु खेरवार कोशी गा॰पा॰-७, सुनसरी ना॰प्र॰नं॰ XXX