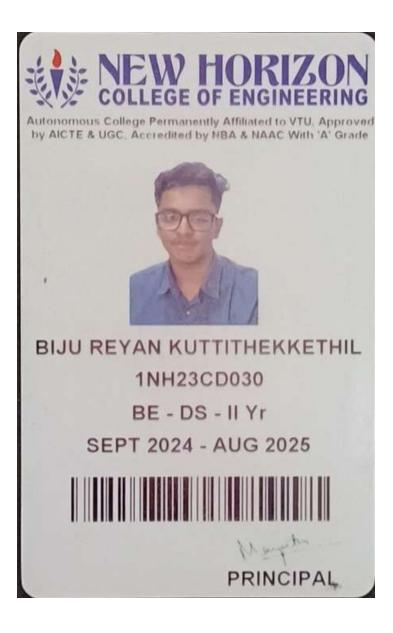

#### Student Name: Biju Reyan Kuttithekkethil

#### Usn: 1NH23CD030

KINGDOM OF SAUDI ARABIA MINISTRY OF INTERIOR RESIDENT IDENTITY REYAN KUTTI - BIJU رياض ال كوتي - بيجو الرقم ٥٩٩، ٥١٤٦٦٦ نسخة ٨ مكار الإصدار الخدمات الالكترونية الاصدار ٤ . / ١ / ٢ ٤ ٤ ١ الميلاد ٥ . /٢ . . ٦ الجنسية الهند الديابة المستعية رقم رد الأسرة ٢٢ ، ٢٦ ٨٩٦١٦ رب الأسيرة بابي بيجو صلة القرابة ابن