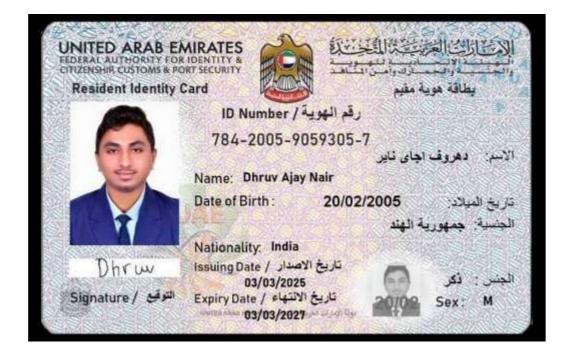

|
| T9284754                                                       | رقم الجواز                                                                                                                             |
| 80\$                                                           | الرسوم                                                                                                                                 |
|                                                                | Saudi Mission In,Mumbai<br>متعددة - Multiple<br>Family Visit - زبارة عائلية<br>CLEMENT SASTHAMCHIRAYIL MANOJ<br>India - الهند T9284754 |





#### 1) Student name: Dhruv Ajay Nair

#### USN: 1NH23CD046







#### 2) Student Name: Fadi Irshad Moonnadath

#### Usn: 1NH23CD048





Reg. No. 2023/ 1334 Name FADI IRSHAD MOONNADATH IRSHAD MOULAN CHIKAL S/o. or D/o. ... (SE - DS Course..... LIST OF DOCUMENTS TO BE SUBMITTED S.No SUBMITTED NOT SUBMITTED 10th / SSLC Marks Card - Original + Photocopy 2 Sets. 10 +2 / PUC Marks Card - Orbinal + Photocody 2 Sets. Degree Marks Card (MBA/MCA/M,Tech) - Original + Photocopy 2 Sets. Transfer Certificate - Original + Photocopy 2 Sets. Migration Certificate stray to non Ramatala Students) - Original + Photocopy 2 Sets. Caste Certificate in case of SC/ST Candidates. Photographs - 4 Passport + 2 Stamp Size. B Aadhar Card Photocopy - 1. 9. Entrance Exam Score Card Photocopy - 1. Note: 1) Please quote REG. No. for any further correspondence 2) Please bring this