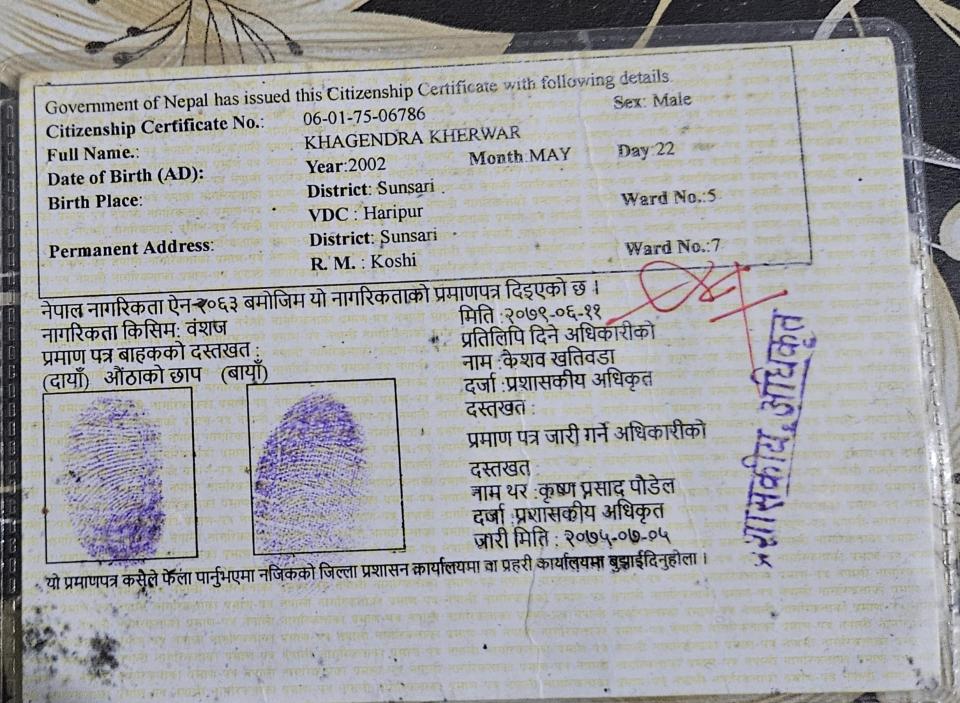

वडा नं. :५

वडा नं. :७

ना कि: वंशज

ना किः वंशज

ना कि

ना॰प्र॰नं॰ : ०६-०१-७५-०६७८६

नाम थरः जन्म स्थानः स्थायी बासस्थानः जन्म मितिः गानको लाम थर : ज्यानिय केंद्र नमाको नाम थर:

पति/पत्नीको नामथर :

गानाः

ठेगाना

खगेन्द्र खेरवार जिल्लाः सुनसरी गा॰वि॰ स॰ : हरिपुर जिल्लाः सुनसरी गा॰पा॰ : कोशी साल: २०५९ महिना: ०२ गते: ०८ आमोद कुमार खेरवार

ना॰प्र॰नं॰: २०२८ कोशी गा॰पा॰-७, सुनसरी ना॰प्र॰नं॰: ०६१०४६/१२११३८ रिकु खेरवार कोशी गा॰पा॰-७, सुनसरी ना॰प्र॰नं॰ XXX

### NEW HORIZON COLLEGE OF ENGINEERING

Autonomous College Permanently Affiliated to VTU, Approved by AICTE & UGC, Accredited by NBA & NAAC With 'A' Grade

# KHAGENDRA KERWAR 1NH21CS133 BE - CS - PROFESSIONAL - IV Yr SEPT 2024 - AUG 2025

Date of Birth : 22.05.2002 Blood Group : O+ Address : #192, 23rd Main, 7th Cross, BTM 2nd Stage, Bangalore.