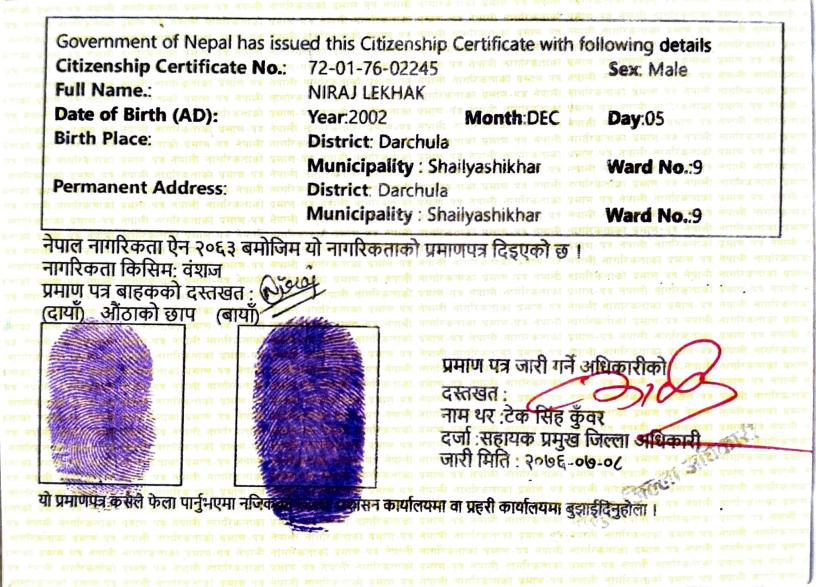

### ना॰प्र॰नं॰ : ७३-०१-७७-०००४०

नाम थरः जन्म स्थानः

स्थायी बासस्थानः

जन्म मितिः बाबुको नाम थर : ठेगाना 🐣 आमाको नाम थर: 🐬 पति/पत्नीको नामथर : XXX

वतड नेपाली नागरिकताको प्रमाणपत्र प्रकाश धामी लिङ्ग : पुरुष जिल्ला : वैतडी गा॰पा॰ : सिगास वडा नं. २ जिल्ला : वैतडी गा॰गा॰ : सिंगास वडा नं. २ साल: २०६० महिना: ०८ गते: २३ देव सिह धामी ना॰प्र॰नं॰: ३९९ सिगास गा॰पा॰-२, वैतडी ना. कि : वंशज माया कुमारी थापा ना॰प्र॰नं॰: २७३।२३९ ना. कि : वंशज र्श्व ठेगाना सिंगास गा॰पा॰-२, वैतडी ना॰प॰न॰ ठेगाना ना क AND A STATE OF A STATE A REAL PROPERTY AND A REAL PROPERTY A REAL PROPERTY A REAL PROPERTY AND A REAL PROPERTY A REAL PROPERTY AND A REAL PROPERTY A REAL PROPERTY A REAL PROPERTY A REAL PROPERTY A REAL PROPERT

THE REPORT OF A STATE OF A STATE

यो प्रमाणपत्र कसेले फेला पार्नुभएमा नजिकको जिल्ला प्रशासन कार्यालयमा वा प्रहरी कार्यालयमा बुझाईदिनुहोला ।

Sex: Male

Month:DEC Dav:09

Ward No.:2

Ward No.:2

िति सित्ति पत्र नेपाली सारग्रेन नाहरों प्रमाण-पत्र नेगरनी जारगी बानाको प्रमाण-पत्र

AND MARKED FOR A STREET AND A STREET STREET STREET STREET STREET

प्रमाण पत्र जारी गर्ने अधिकासक

दस्तखत: नाम थर : लोकेन्द्र सिंह नेगी दर्जा : सहायक प्रमुख जिल्ला अधिकारी जारी मिति : २०७७-०३-१९

| 1. | Application Form |     |      |  |
|----|------------------|-----|------|--|
| 2. | Fees             | 280 | 0000 |  |
| 3. | Hostel Fee       |     | ,    |  |
| 4. | Lab Breakages    |     |      |  |
| 5. | Library Fine     |     |      |  |
| 6. | Miscellaneous    |     |      |  |
| 7. | Others           |     |      |  |
| 3  |                  |     |      |  |