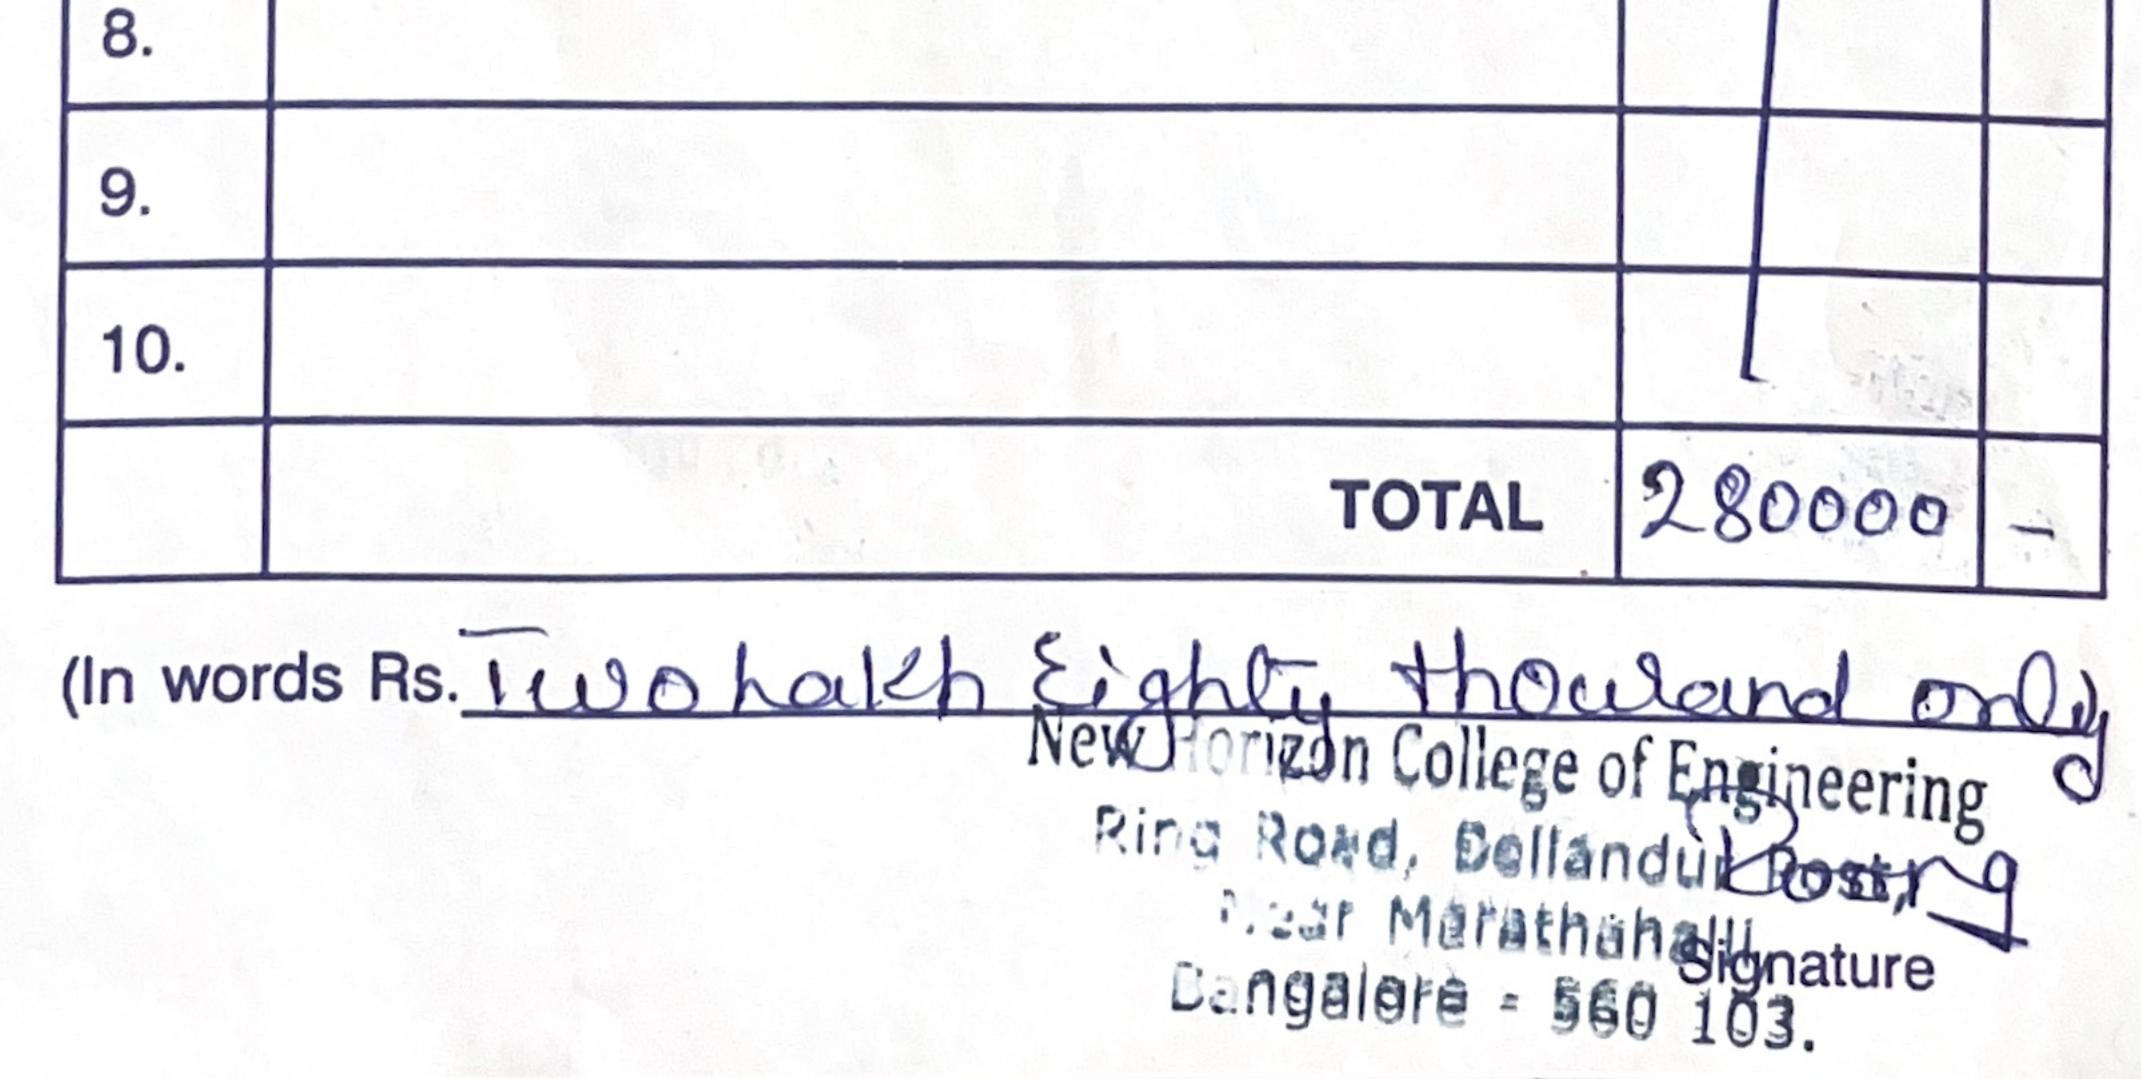

# PRAKASH DHAMI 1NH21CS183 BE - CS - PROFESSIONAL - IV Yr SEPT 2024 - AUG 2025

War with

### Date of Birth : 09/12/2003

### Blood Group : O+

## Address

## NEPAL

# Phone : 7090976878

If found please return to : New Horizon College of Engineering Ring Road, Near Marathalli Bellandur Post, Bengaluru - 560103 Fax: 080-28440770 Fh: 080-66297777 www.newhorizonindia.edu