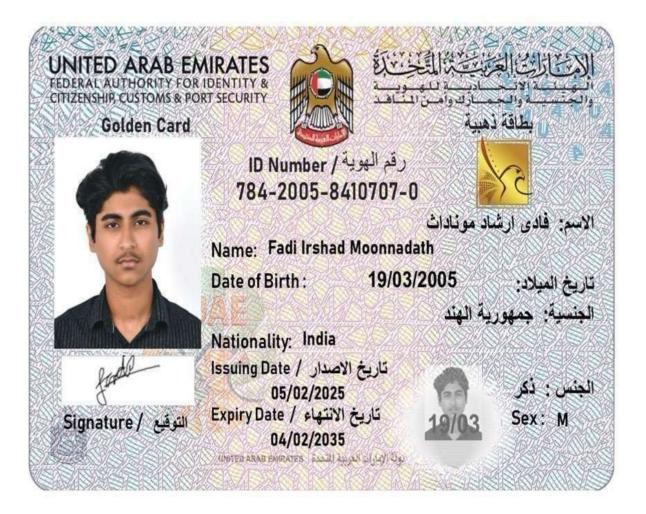

#### 2) Student Name: Fadi Irshad Moonnadath

#### Usn: 1NH23CD048

Reg. No. 2023/ 1334 Name FADI IRSHAD MOONNADATH IRSHAD MOULAN CHIKAL S/o. or D/o. ... (SE - DS Course..... LIST OF DOCUMENTS TO BE SUBMITTED S.No SUBMITTED NOT SUBMITTED 10th / SSLC Marks Card - Original + Photocopy 2 Sets. 10 +2 / PUC Marks Card - Orbinal + Photocody 2 Sets. Degree Marks Card (MBA/MCA/M,Tech) - Original + Photocopy 2 Sets. Transfer Certificate - Original + Photocopy 2 Sets. Migration Certificate stray to non Ramatala Students) - Original + Photocopy 2 Sets. Caste Certificate in case of SC/ST Candidates. Photographs - 4 Passport + 2 Stamp Size. B Aadhar Card Photocopy - 1. 9. Entrance Exam Score Card Photocopy - 1. Note: 1) Please quote REG. No. for any further correspondence 2) Please bring this form every time you visit the college or when you pay fee. 3) Please keep this document safely and bring at the time of Commencement of the college. 10 06 23 d Signatory) Opaid Rs Annee latche orly by clatt 65###6 dt 10/0/22 O raid Rs Annee latche by by cart 8/#/23000 D paid Rs Annee latche orly by cart at 10/0/2000