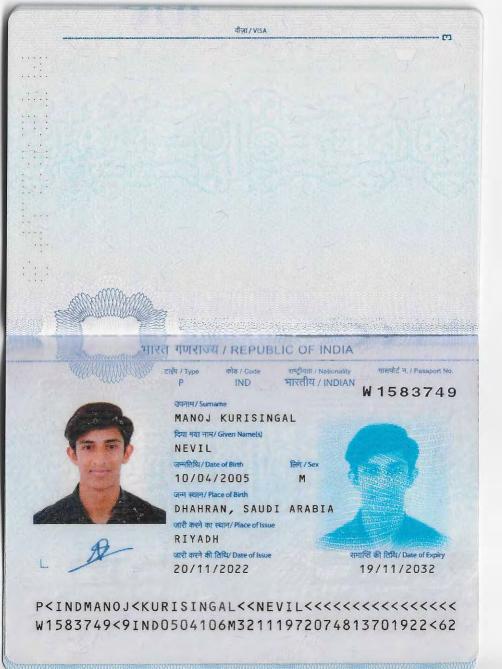

दिता / कानूनी अभिभावक का नाम/ Name of Father / Legal Guardian M A N O J M A R T I N मारा का नाम/ Name of Mother

SMITHA JOSEPH पति या पत्नी का नाम/Name of Spouse

S

KURISINGAL HOUSE

TILLERY, KOLLAM

PIN: 691001, KERALA, INDIA

पुराने पासपोर्ट का न. और इसके जारी होने की तिथि एवं स्थान / Old Passport No. with Date and Place of Issue T 6 4 9 5 3 2 4 0 2 / 0 5 / 2 0 1 9 R I Y A D H फाईल न. / File No. S B 2 0 7 4 8 1 3 7 0 1 9 2 2