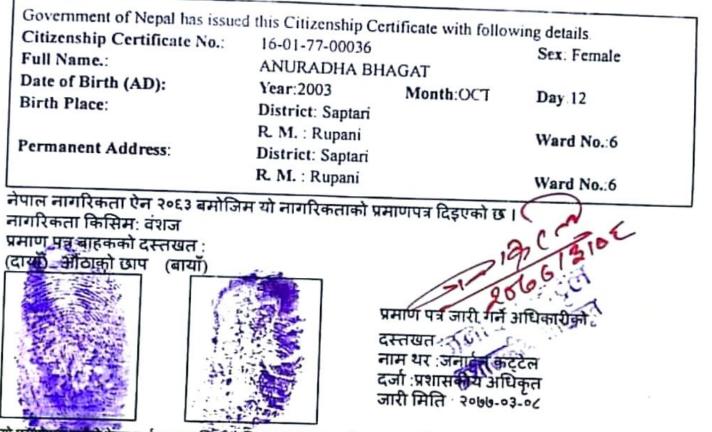

11927322<7NPL0310125F300712516017700036<<<92

Anuradha

nceal stil/ Holder's Signature

aith 44 Have / Issuing Authority MOFA, DEPARTMENT OF PASSPORT

1

SAPTARI

www.place of Birth

16-01-77-00036

HINRACH H/ Citizenship N

12 JUL 2030 rare after http:// Date of Expiry

ward Type

NPL

11927322

The star/ Country Code

नेपाल NEPAL

BHAGAT w/ Sumame

ANURADHA ara/ Given Names

nięwai/ Nationality

NEPALESE

12 OCT 2003 ary Inity/ Date of Birth

HW/ Sex

13 JUL 2020 ail hill Date of Issue

FATHER SANJAY KUMAR BHAGAT TERHAUTA, 06 RUPANI, SAPTARI STR00102602 A RANGENIAN TRADE LIVES cret with with hits a with/ Old Travel Document No. with Date and Place of annss I 18

यो प्रमीपेपत्र करते फेला पार्नुमएमा नजिककी जिल्ला प्रशासन कार्यालयमा वा प्रहरी कार्यालयमा बुझाईदिनुहोला ।

1

Autonomous College, Permanently Affiliated to VTU, Approved by AICTE & UGC Accredited by NAAC with 'A' Grade, Accredited by NBA The Trust is a recipient of prestigious Rajyotsava State Award 2012 conferred by Government of Karnataka