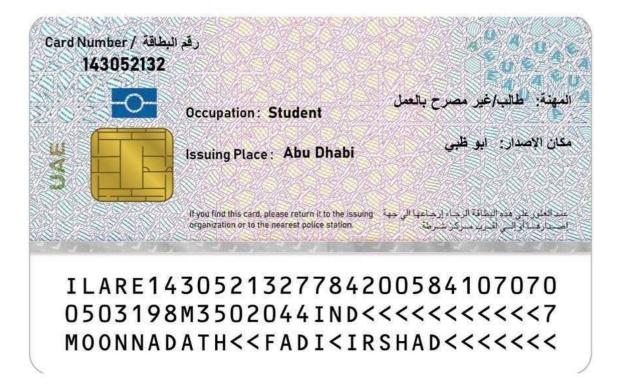

#### 2) Student Name: Fadi Irshad Moonnadath

#### Usn: 1NH23CD048

Reg. No. 2023/ 1334 Name FADI IRSHAD MOONNADATH IRSHAD MOULAN CHIKAL S/o. or D/o. ... (SE - DS Course..... LIST OF DOCUMENTS TO BE SUBMITTED S.No SUBMITTED NOT SUBMITTED 10th / SSLC Marks Card - Original + Photocopy 2 Sets. 10 +2 / PUC Marks Card - Orbinal + Photocody 2 Sets. Degree Marks Card (MBA/MCA/M,Tech) - Original + Photocopy 2 Sets. Transfer Certificate - Original + Photocopy 2 Sets. Migration Certificate stray to non Ramatala Students) - Original + Photocopy 2 Sets. Caste Certificate in case of SC/ST Candidates. Photographs - 4 Passport + 2 Stamp Size. B Aadhar Card Photocopy - 1. 9. Entrance Exam Score Card Photocopy - 1. Note: 1) Please quote REG. No. for any further correspondence 2) Please bring this form every time you visit the college or when you pay fee. 3) Please keep this document safely and bring at the time of Commencement of the college. 10 06 23 d Signatory) Opaid Rs Annee latche orly by clatt 65###6 dt 10/0/22 O raid Rs Annee latche by by cart 8/#/23000 D paid Rs Annee latche orly by cart at 10/0/2000