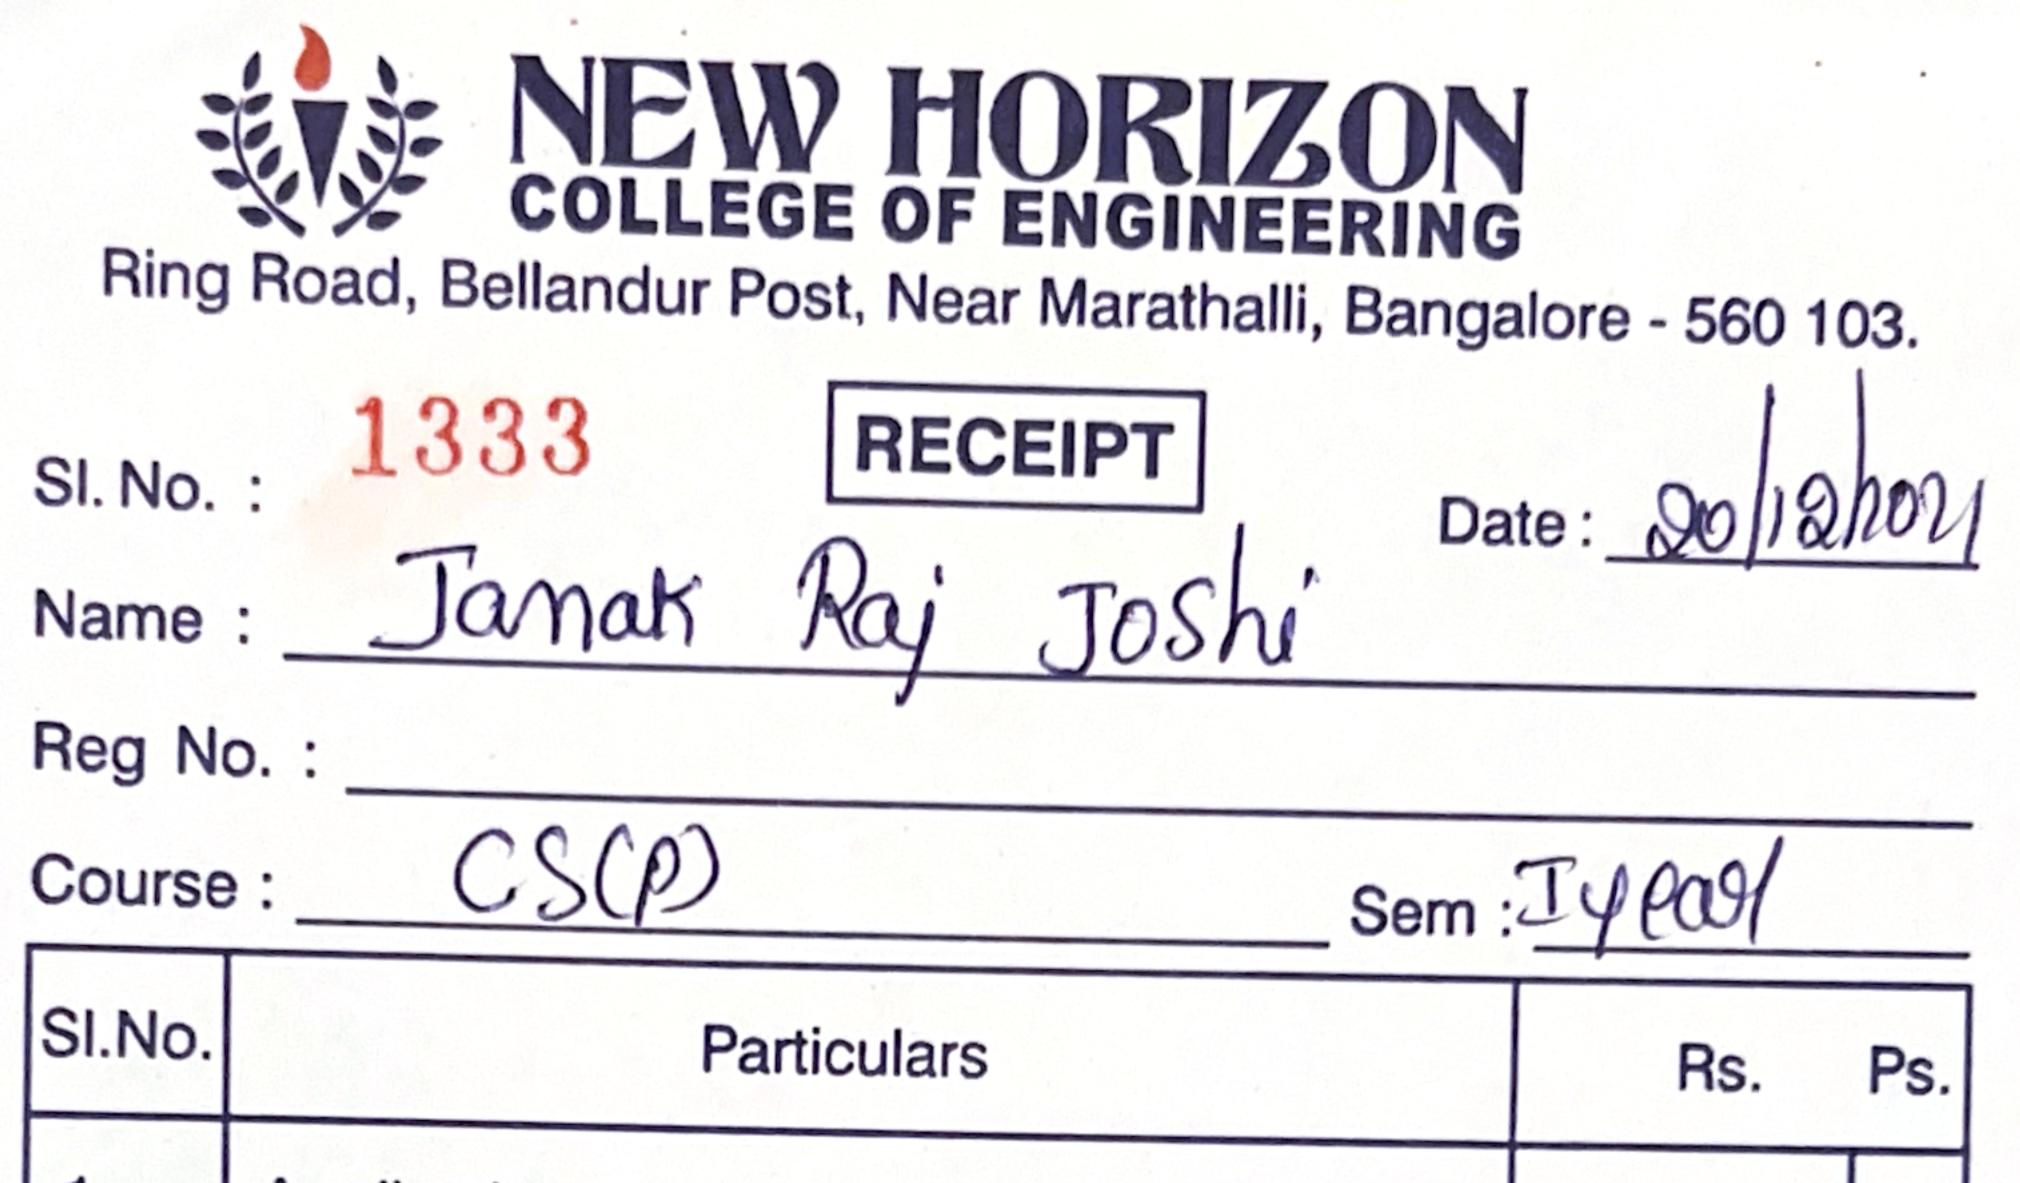

# JANAK RAJ JOSHI 1NH21CS106 BE - CS - GLOBAL - IV Yr SEPT 2024 - AUG 2025

PRINCIPAL

Date of Birth : 06-04-2003

Blood Group : B-

Address

#11, The Hibiscus, 1st Main, 1st Block Koaramangala, Bangalore, Karnataka - 560034. Phone : 9353440351 If found please return to : New Horizon College of Engineding