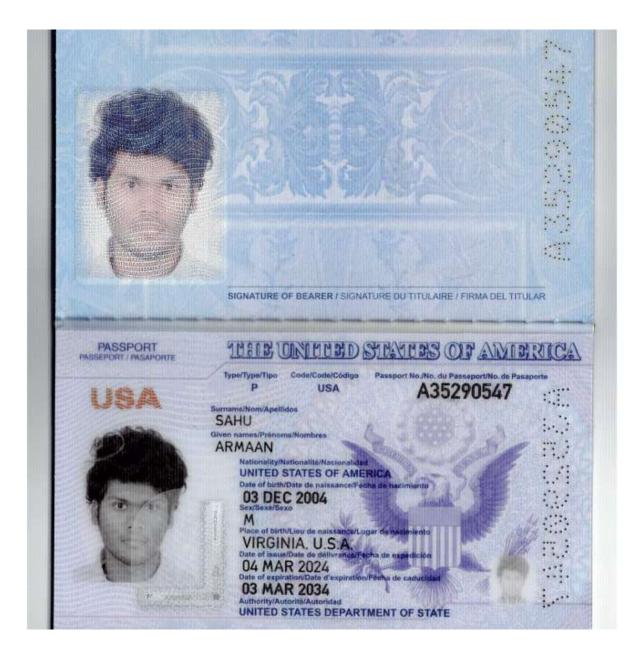

### ARMAAN SAHU 1NH23CS028 BE - CS - II Yr SEPT 2024 - AUG 2025

PRINCIPAL

| 1. | Application Form |           |   |
|----|------------------|-----------|---|
| 2. | Fees             | 2.80,000/ | - |
| 3. | Hostel Fee       |           |   |
| 4. | Lab Breakages    | /         |   |
| 5. | Library Fine     |           |   |
| 6. | Miscellaneous    |           |   |
| 7. | Others           |           |   |
| 8. |                  |           |   |
|    |                  |           |   |