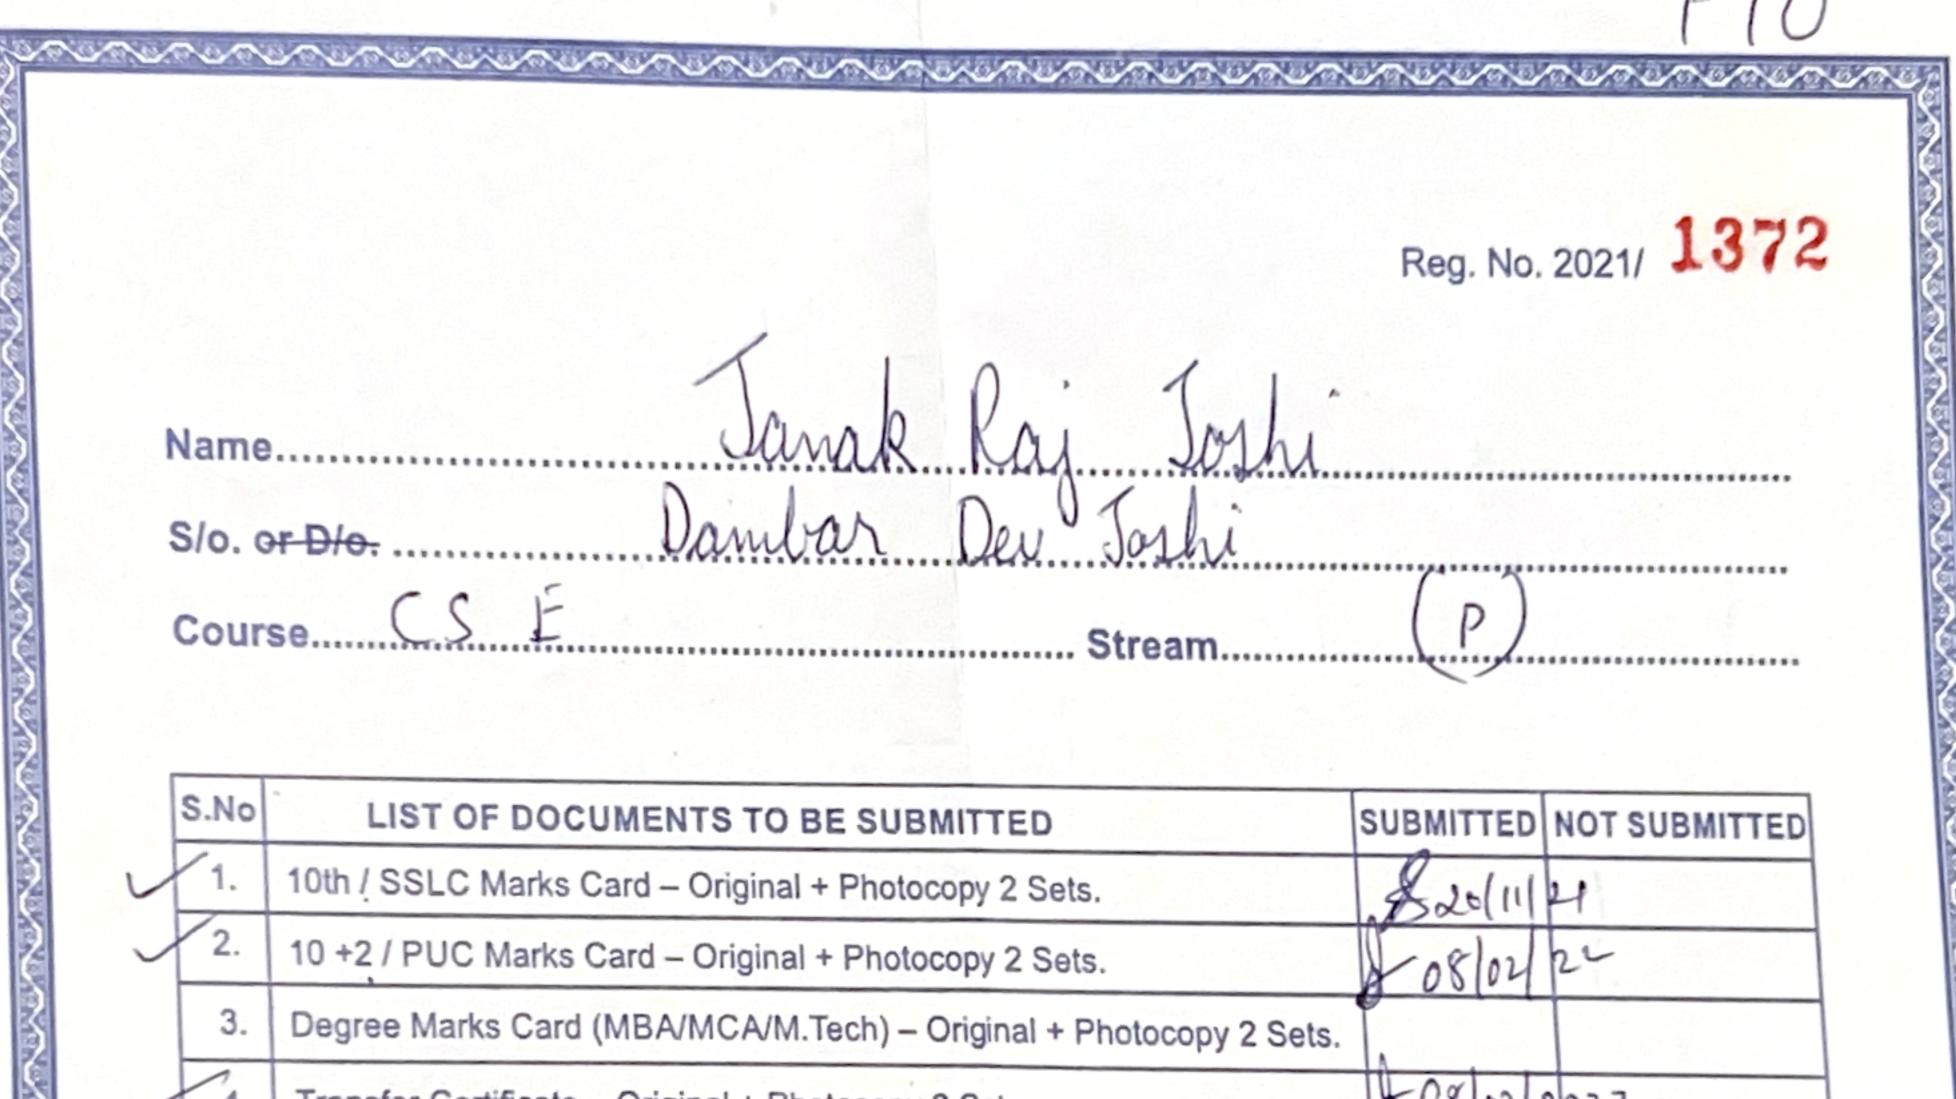

# JANAK RAJ JOSHI 1NH21CS106 BE - CS - GLOBAL - IV Yr SEPT 2024 - AUG 2025

PRINCIPAL

Date of Birth : 06-04-2003

Blood Group : B-

Address

#11, The Hibiscus, 1st Main, 1st Block Koaramangala, Bangalore, Karnataka - 560034. Phone : 9353440351 If found please return to : New Horizon College of Engineding

### Ring Road, Near Marathalli Bellandur Post, Bengaluru - 560103 Fax: 080-28440770 Ph: 080-66297777 www.newhorizonindia.edu

KNP पुरानो राहदानी ने. | OLD PASSPORT NO.

जारी मिति र स्थान | DATE AND PLACE OF ISSUE

जरूरी परेमा सम्पर्क गर्ने विवरण CONTACT DETAILS IN CASE OF EMERGENCY

JOSHI, DAMBAR DEV

ठेगाना | ADDRESS

TILACHAUR, BHEEMDATTA 8, KANCHANPUR

ZEPETA A, TELEPHONE NO. (write with a pencil)

Autonomous College Permanently Affiliated to VTU. Approved by AICTE & UGC. Accredited by NBA & NAAC With 'A' Grade