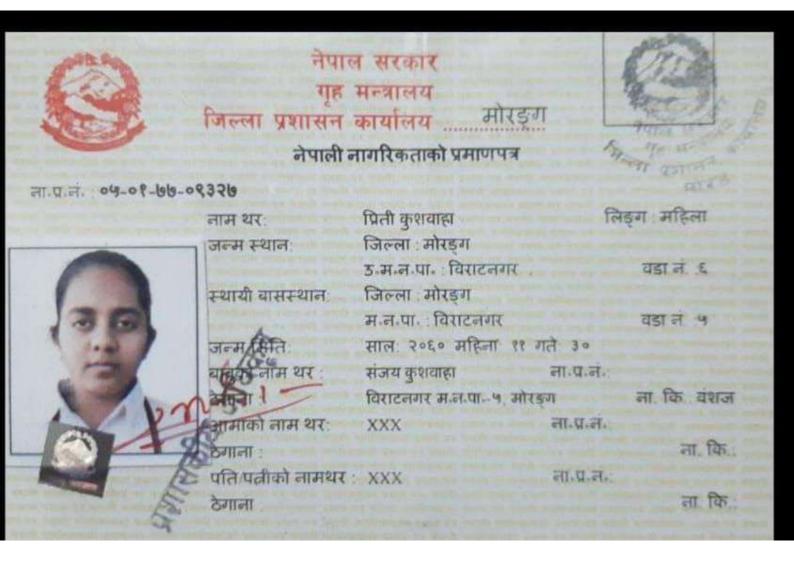

| Government of Nepal has issued                                                                                                                                                | this Citizenship Certif                | icate with following                                                                            | details.                               |
|-------------------------------------------------------------------------------------------------------------------------------------------------------------------------------|----------------------------------------|-------------------------------------------------------------------------------------------------|----------------------------------------|
| Citizenship Certificate No.                                                                                                                                                   | 05-01-77-09327                         |                                                                                                 | Sex: Female                            |
| Full Name.:                                                                                                                                                                   | PRITI KUSHWAH                          | IA                                                                                              | Cashing party on word, with your party |
| Date of Birth (AD):                                                                                                                                                           | Year:2004                              | Month MAR                                                                                       | Day:13                                 |
| Birth Place:                                                                                                                                                                  | District: Morang                       |                                                                                                 |                                        |
| are a line or and and a set of some                                                                                                                                           | Sub-Metropolitan                       | Biratnagar                                                                                      | Ward No. 6                             |
| Permanent Address:                                                                                                                                                            | District: Morang<br>Metropolitan : Bin | atnagar                                                                                         | Ward No.:5                             |
| नेपाल नागरिकता ऐन २०६३ बमोरि<br>नागरिकता किसिम: वंशज<br>प्रमाण पत्र बाहकको दस्तखत<br>(दायाँ) औठाको छाप (वायाँ)<br>गैंठाको छाप (वायाँ)<br>बो प्रमाणपत्र कसैले फेला पानुंभएमा न |                                        | प्रमाण पत्र जारी गर्ने<br>दस्तखतः<br>नाम थर राम प्रसाद<br>दर्जा प्रशासकीय अ<br>जारी मिति : २०७७ | अधिकारीको<br>नेपाल<br>धिकृत<br>१२-२५   |

| N | lame   | Fria nyshwaha                                                                          |      |      |               |
|---|--------|----------------------------------------------------------------------------------------|------|------|---------------|
| S | i/o. c | Priti Kushwaha<br>pr Dio Sanjay Kushwaha<br>se CSE PIO stream P                        |      |      |               |
| C | ours   | se CSEV N PIO Stream P                                                                 | raf  |      |               |
|   |        |                                                                                        | 1    |      |               |
| S | .No    | LIST OF DOCUMENTS TO BE SUBMITTED                                                      | SUBM | ITED | NOT SUBMITTED |
| F | 1.     | 10th / SSLC Marks Card – Original + Photocopy 2 Sets.                                  | \$   | 1    |               |
| J | 2.     | 10 +2 / PUC Marks Card - Original + Photocopy 2 Sets.                                  | 8    | 26   | 222           |
| T | 3.     | Degree Marks Card (MBA/MCA/M.Tech) - Original + Photocopy 2 Sets.                      | 89   | 0    |               |
| F | 4.     | Transfer Certificate - Original + Photocopy 2 Sets.                                    | B    | 1    | ('            |
| F | 5.     | Migration Certificate (Only for non Karnataka Students) - Original + Photocopy 2 Sets. | B    | 126  | 12/22         |
| F | 6.     | Caste Certificate in case of SC/ST Candidates.                                         |      |      |               |
| F | 7.     | Photographs – 4 Passport + 2 Stamp Size.                                               | -    |      |               |
| F | 8.     | Aadhar Card Photocopy - 1.                                                             |      |      |               |
| F | 9. 1   | Entrance Exam Score Card Photocopy - 1.                                                |      |      |               |
|   |        | Citizenship (For Foreign Students).                                                    | A    | 261  | 2/22          |
| 1 |        | Anti Ragging Affidavit on stamp paper of Rs.20/-                                       |      | U    |               |