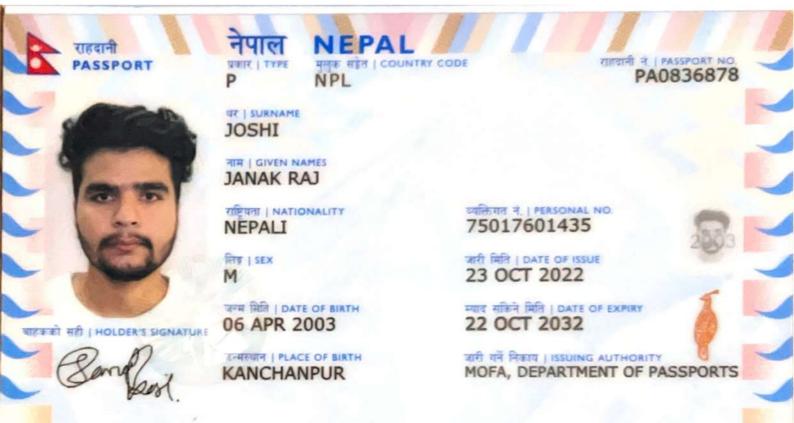

# JANAK RAJ JOSHI 1NH21CS106 BE - CS - GLOBAL - IV Yr SEPT 2024 - AUG 2025

PRINCIPAL

Date of Birth : 06-04-2003

Blood Group : B-

Address

#11, The Hibiscus, 1st Main, 1st Block Koaramangala, Bangalore, Karnataka - 560034. Phone : 9353440351 If found please return to : New Horizon College of Engineding

### Ring Road, Near Marathalli Bellandur Post, Bengaluru - 560103 Fax: 080-28440770 Ph: 080-66297777 www.newhorizonindia.edu

KNP पुरानो राहदानी ने. | OLD PASSPORT NO.

जारी मिति र स्थान | DATE AND PLACE OF ISSUE

जरूरी परेमा सम्पर्क गर्ने विवरण CONTACT DETAILS IN CASE OF EMERGENCY

JOSHI, DAMBAR DEV

ठेगाना | ADDRESS

TILACHAUR, BHEEMDATTA 8, KANCHANPUR

ZEPETA A, TELEPHONE NO. (write with a pencil)

Autonomous College Permanently Affiliated to VTU. Approved by AICTE & UGC. Accredited by NBA & NAAC With 'A' Grade