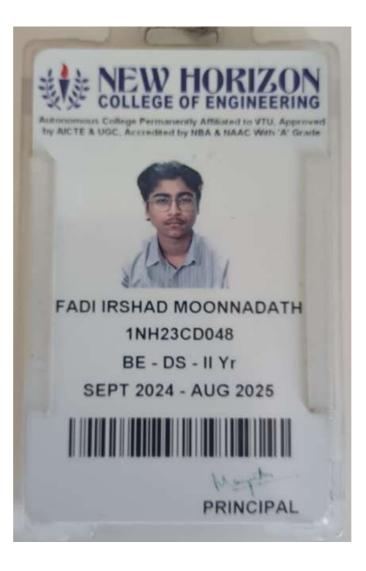

#### 2) Student Name: Fadi Irshad Moonnadath

#### Usn: 1NH23CD048

Reg. No. 2023/ 1334 Name FADI IRSHAD MOONNADATH IRSHAD MOULAN CHIKAL S/o. or D/o. ... (SE - DS Course..... LIST OF DOCUMENTS TO BE SUBMITTED S.No SUBMITTED NOT SUBMITTED 10th / SSLC Marks Card - Original + Photocopy 2 Sets. 10 +2 / PUC Marks Card - Orbinal + Photocody 2 Sets. Degree Marks Card (MBA/MCA/M,Tech) - Original + Photocopy 2 Sets. Transfer Certificate - Original + Photocopy 2 Sets. Migration Certificate stray to non Ramatala Students) - Original + Photocopy 2 Sets. Caste Certificate in case of SC/ST Candidates. Photographs - 4 Passport + 2 Stamp Size. B Aadhar Card Photocopy - 1. 9. Entrance Exam Score Card Photocopy - 1. Note: 1) Please quote REG. No. for any further correspondence 2) Please bring this form every time you visit the college or when you pay fee. 3) Please keep this document safely and bring at the time of Commencement of the college. 10 06 23 d Signatory) Opaid Rs Annee latche orly by clatt 65###6 dt 10/0/22 O raid Rs Annee latche by by cart 8/#/23000 D paid Rs Annee latche orly by cart at 10/0/2000