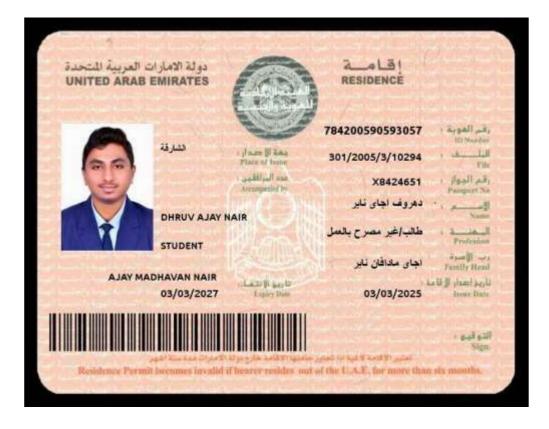

|
| T9284754                                                       | رقم الجواز                                                                                                                             |
| 80\$                                                           | الرسوم                                                                                                                                 |
|                                                                | Saudi Mission In,Mumbai<br>متعددة - Multiple<br>Family Visit - زبارة عائلية<br>CLEMENT SASTHAMCHIRAYIL MANOJ<br>India - الهند T9284754 |





#### 1) Student name: Dhruv Ajay Nair

#### USN: 1NH23CD046







#### 2) Student Name: Fadi Irshad Moonnadath

#### Usn: 1NH23CD048





Reg. No. 2023/ 1334 Name FADI IRSHAD MOONNADATH IRSHAD MOULAN CHIKAL S/o. or D/o. ... (SE - DS Course..... LIST OF DOCUMENTS TO BE SUBMITTED S.No SUBMITTED NOT SUBMITTED 10th / SSLC Marks Card - Original + Photocopy 2 Sets. 10 +2 / PUC Marks Card - Orbinal + Photocody 2 Sets. Degree Marks Card (MBA/MCA/M,Tech) - Original + Photocopy 2 Sets. Transfer Certificate - Original + Photocopy 2 Sets. Migration Certificate stray to non Ramatala Students) - Original + Photocopy 2 Sets. Caste Certificate in case of SC/ST Candidates. Photographs - 4 Passport + 2 Stamp Size. B Aadhar Card Photocopy - 1. 9. Entrance Exam Score Card Photocopy - 1. Note: 1) Please quote REG. No. for any further correspondence 2) Please bring this for