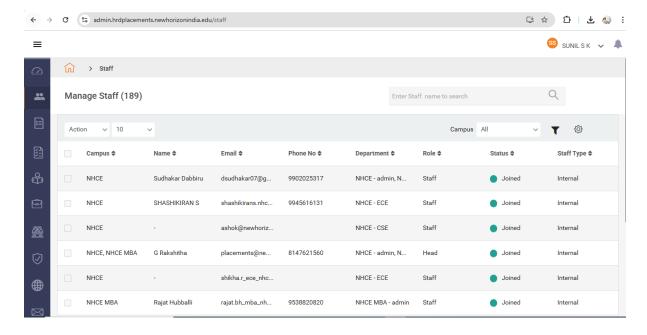

| •          | -                   | Level 3 - Critical | 2021 Aptitude for | Manual Assessm      | 25                  | 1                  | 30 min           |
| <u> </u>  |              | •          | -                   | Tech Mahindra N    | 2022_Tech Mahi    | Manual Assessm      | 102                 | 3                  | 222 min          |
|           |              | •          | -                   | Cocubes Test_4     | 2023_Cocubes T    | Manual Assessm      | 60                  | 4                  | 60 min           |

## NHCE HRD ONLINE CAREER PORTAL QUESTION BANK PORTAL





## NHCE HRD ONLINE CAREER COURSE CONTENT PORTAL



#### NHCE HRD ONLINE CAREER PORTAL PLACEMENT PORTAL





## NHCE HRD ONLINE CAREER PORTAL STUDENT DETAILS



# NHCE HRD ONLINE CAREER PORTAL STAFF