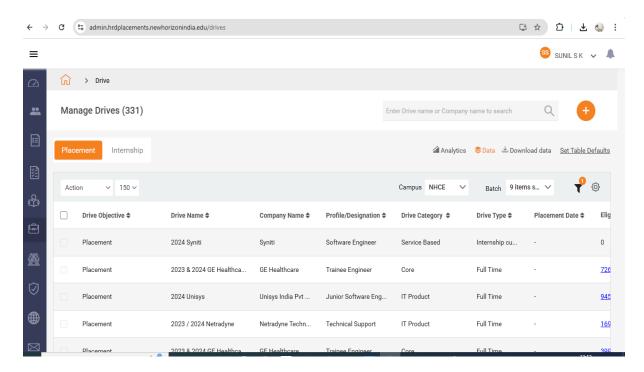

| 2                   | 1                  | 90 min           |
| $\bowtie$ |              | •          | -                   | Level 3 - Critical | 2021 Aptitude for | Manual Assessm      | 25                  | 1                  | 30 min           |
| <u> </u>  |              | •          | -                   | Tech Mahindra N    | 2022_Tech Mahi    | Manual Assessm      | 102                 | 3                  | 222 min          |
|           |              | •          | -                   | Cocubes Test_4     | 2023_Cocubes T    | Manual Assessm      | 60                  | 4                  | 60 min           |

## NHCE HRD ONLINE CAREER PORTAL QUESTION BANK PORTAL





## NHCE HRD ONLINE CAREER COURSE CONTENT PORTAL



#### NHCE HRD ONLINE CAREER PORTAL PLACEMENT PORTAL





## NHCE HRD ONLINE CAREER PORTAL STUDENT DETAILS



# NHCE HRD ONLINE CAREER PORTAL STAFF