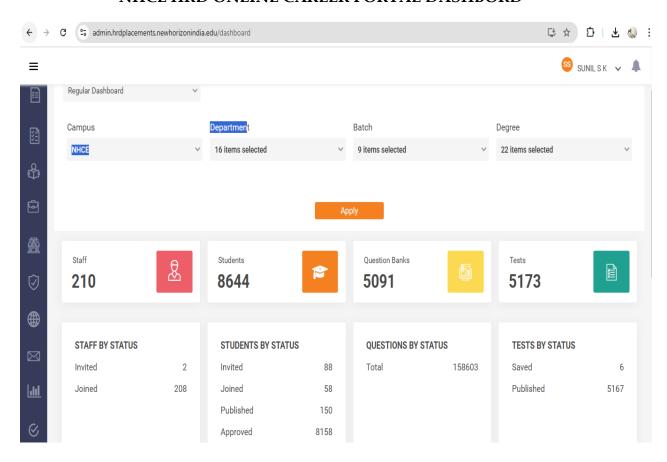

# NHCE HRD - ONLINE CAREER PORTAL

| Detail                 | Link                                             |  |  |  |
|------------------------|--------------------------------------------------|--|--|--|
| NHCE HRD online career | https://admin.hrdplacements.newhorizonindia.edu/ |  |  |  |
| portal link            | <u>dashboard</u>                                 |  |  |  |

#### NHCE HRD ONLINE CAREER PORTAL DASHBORD





## NHCE HRD ONLINE CAREER PORTAL TEST PORTAL

|           | <b>⇔</b> Tes | t Word Upl | load                |                    |                   |                     |                     |                    |                  |
|-----------|--------------|------------|---------------------|--------------------|-------------------|---------------------|---------------------|--------------------|------------------|
|           |              |            |                     |                    |                   |                     |                     | <u></u> Dov        | vnload data Save |
|           | Action       | n ~        | 150 V Regular       | ~                  |                   |                     |                     | Campus All         | ~