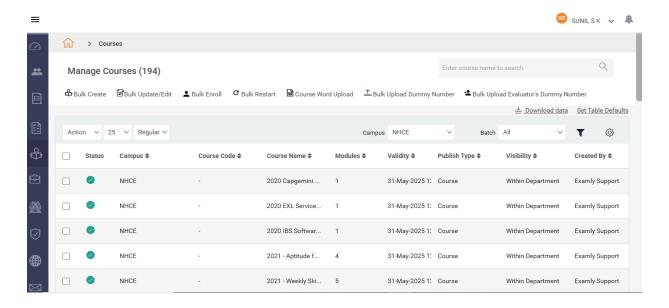

ythonPREPCour     | 2026_NeoPAT_N     | Manual Assessm      | 2                   | 1                  | 90 min           |
| $\bowtie$ |              | •          | -                   | Level 3 - Critical | 2021 Aptitude for | Manual Assessm      | 25                  | 1                  | 30 min           |
| <u> </u>  |              | •          | -                   | Tech Mahindra N    | 2022_Tech Mahi    | Manual Assessm      | 102                 | 3                  | 222 min          |
|           |              | •          | -                   | Cocubes Test_4     | 2023_Cocubes T    | Manual Assessm      | 60                  | 4                  | 60 min           |

## NHCE HRD ONLINE CAREER PORTAL QUESTION BANK PORTAL





## NHCE HRD ONLINE CAREER COURSE CONTENT PORTAL



#### NHCE HRD ONLINE CAREER PORTAL PLACEMENT PORTAL





## NHCE HRD ONLINE CAREER PORTAL STUDENT DETAILS



# NHCE HRD ONLINE CAREER PORTAL STAFF