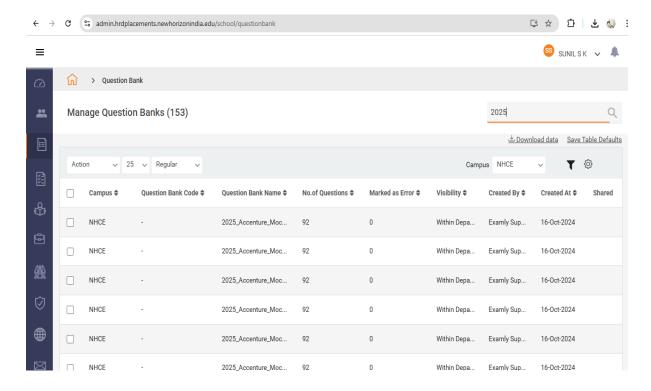

|              | •          | -                   | PythonPREPCour     | 2026_NeoPAT_N     | Manual Assessm      | 2                   | 1                  | 90 min           |
| $\bowtie$ |              | •          | -                   | Level 3 - Critical | 2021 Aptitude for | Manual Assessm      | 25                  | 1                  | 30 min           |
| <u> </u>  |              | •          | -                   | Tech Mahindra N    | 2022_Tech Mahi    | Manual Assessm      | 102                 | 3                  | 222 min          |
|           |              | •          | -                   | Cocubes Test_4     | 2023_Cocubes T    | Manual Assessm      | 60                  | 4                  | 60 min           |

## NHCE HRD ONLINE CAREER PORTAL QUESTION BANK PORTAL





## NHCE HRD ONLINE CAREER COURSE CONTENT PORTAL



#### NHCE HRD ONLINE CAREER PORTAL PLACEMENT PORTAL





## NHCE HRD ONLINE CAREER PORTAL STUDENT DETAILS



# NHCE HRD ONLINE CAREER PORTAL STAFF