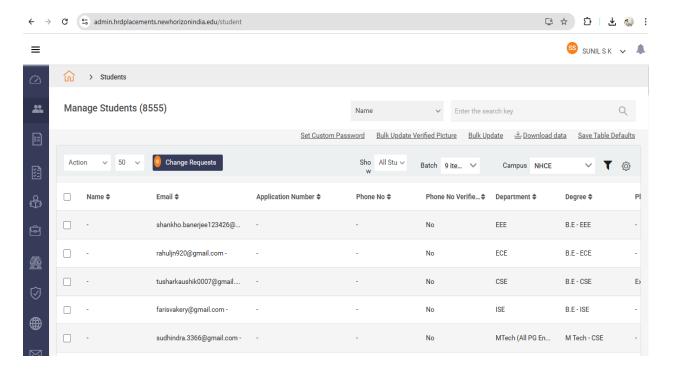

in           |
| $\bowtie$ |              | •          | -                   | Level 3 - Critical | 2021 Aptitude for | Manual Assessm      | 25                  | 1                  | 30 min           |
| <u> </u>  |              | •          | -                   | Tech Mahindra N    | 2022_Tech Mahi    | Manual Assessm      | 102                 | 3                  | 222 min          |
|           |              | •          | -                   | Cocubes Test_4     | 2023_Cocubes T    | Manual Assessm      | 60                  | 4                  | 60 min           |

## NHCE HRD ONLINE CAREER PORTAL QUESTION BANK PORTAL





## NHCE HRD ONLINE CAREER COURSE CONTENT PORTAL



#### NHCE HRD ONLINE CAREER PORTAL PLACEMENT PORTAL





## NHCE HRD ONLINE CAREER PORTAL STUDENT DETAILS



# NHCE HRD ONLINE CAREER PORTAL STAFF