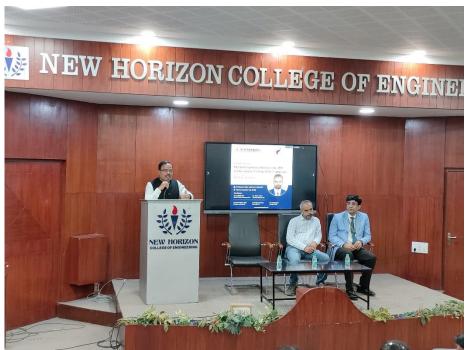

## Photograph 1&2

Resource Person
Mr. Mahesh Paturu

Founder

TreoSoft IT Solutions Pvt Ltd, Bangalore

Palconry Seminar Hall, NHCE

📆 09 February 2024 | 10:00 AM - 05:00 PM

Coordinators:

Dr. N. Mithili Devi Senior Assistant Professor, MCA