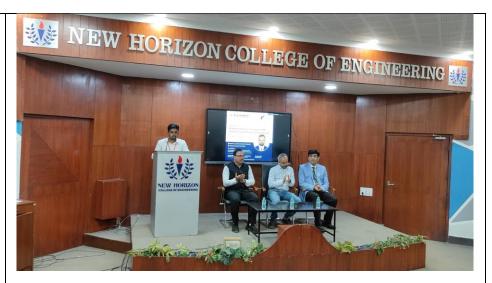

## Photograph 1&2

Resource Person
Mr. Mahesh Paturu

Founder

TreoSoft IT Solutions Pvt Ltd, Bangalore

Palconry Seminar Hall, NHCE

📆 09 February 2024 | 10:00 AM - 05:00 PM

Coordinators:

Dr. N. Mithili Devi Senior Assistant Professor, MCA