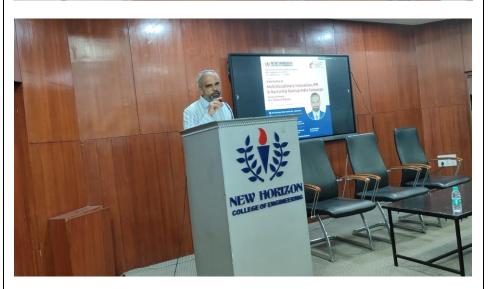

## Photograph 1&2

Resource Person
Mr. Mahesh Paturu

Founder

TreoSoft IT Solutions Pvt Ltd, Bangalore

Palconry Seminar Hall, NHCE

📆 09 February 2024 | 10:00 AM - 05:00 PM

Coordinators:

Dr. N. Mithili Devi Senior Assistant Professor, MCA