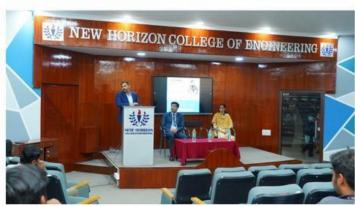

h 1&2







Poster sample & Collage Photo

#### NEW HORIZON COLLEGE OF ENGINEERING

New Horizon Council for Innovation Incubation and Entrepreneurship (NHCIIE) [CIN: U88900KA2023NPL178028]

Organizes

A Workshop on

Innovative Design Framework and Resource Linkages for Technology Transfer for Startups

24 April 2024 (WED) | 10:00 AM - 05:00 PM

• Falconry Seminar Hall, I Floor, Netaji Subhash Chandra Bose Block, NHCE



Cuest Speaker



Mr. Vivek Anand Sagar
IP ATTORNEY and Consultant,
Ashvik Law Associates.
Formerly consultant at KSCST.

Coordinators

Mr. Raghu Tilak Reddy Senior Assistant Professor, ME

Dr. Plyush Kumar Soni Professor and Head-IIE Ms. Soumya K V Assistant Professor, EEE

Dr. Sanjeev Sharma Dean - QA&IIE

Dr. Manjunatha

Register at: https://forms.gle/sneHin4UBET7tQow5







| ck sample                                                                                                        | _      | _                                 | _                     | _            | _                         |                           | _                      | _            | _         | _                        |              | 1=                               |            | _           | _                             | _          | _           | _          |            | _                                 | _                | _            | _                | ٦,                                   |                       | _                                            | , 1             | _                               | _             | _          | _          | _