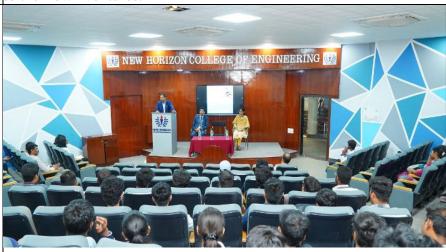

#### Photograph 1&2

Poster sample & Collage Photo

#### NEW HORIZON COLLEGE OF ENGINEERING

New Horizon Council for Innovation Incubation and Entrepreneurship (NHCIIE) [CIN: U88900KA2023NPL178028]

Organizes

A Workshop on

Innovative Design Framework and Resource Linkages for Technology Transfer for Startups

24 April 2024 (WED) | 10:00 AM - 05:00 PM

• Falconry Seminar Hall, I Floor, Netaji Subhash Chandra Bose Block, NHCE

Cuest Speaker

Mr. Vivek Anand Sagar
IP ATTORNEY and Consultant,
Ashvik Law Associates.
Formerly consultant at KSCST.