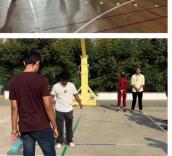

Round 3 brought the classic game of Tug of War, where teams tested their strength and coordination in an intense battle of might and strategy. The excitement continued with Round 4, the Marble Game, as participants paired up to challenge each other in this game of chance and cunning.

The nerve-wracking Round 5 featured the Glass Bridge, where participants carefully navigated across "glass" tiles, testing their memory and bravery. The event culminated in Round 6 with the 1 vs 1 Game of Salt, a strategic duel that determined the final victor.