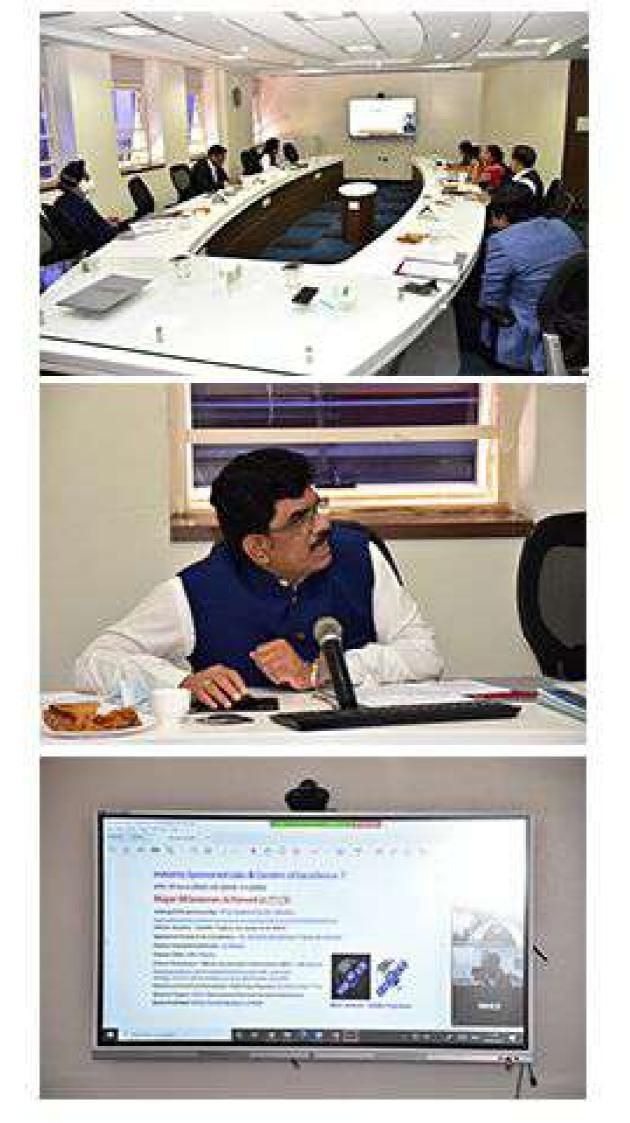

# PROCEEDINGS OF THE 14<sup>TH</sup> GOVERNING COUNCIL MEETING HELD ON 5<sup>TH</sup> AUGUST 2020

To

Dear Sir,

Sub: Invitation for 14th Governing Council Meeting

14<sup>th</sup> Governing Council Meeting of New Horizon College of Engineering, Bengaluru, is scheduled on 5<sup>th</sup> August 2020 at 10.30 Am.

Due to COVID -19 Pandemic the meeting will be conducted online through Zoom App. The link for the meeting is as given below.

Please accept our invitation and make it convenient to attend the meeting online. This is an opportunity for us to interact with you and enrich ourselves with your valuable suggestions in achieving our organisation goals.

### **Minutes of the Meeting**

Principal Dr. Manjunatha Member Secretary cordially welcomed all the members of the Governing Council. Member Secretary presented the contents of the 14<sup>th</sup> Governing council Agenda.