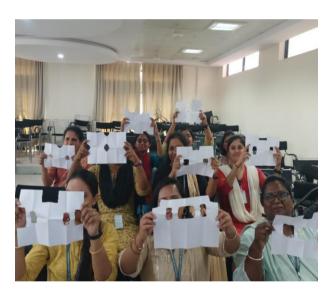

# Glimpses of the Training

# **Icebreaker Three: Paper Tear Activity**

#### Purpose

To help participants to develop Listening skills

#### Activity

Distribute one paper to each participant to the whole group. Ask them to listen carefully and follow the instructions. The trainer instructs everyone to lift the paper and fold it into half and tear out the right edge core of the sheet.

Later fold again and tear the left edge corner, then fold the paper again and tear the right edge corner of the sheet. The open the page, the participants sheet of paper hasto resemble to the paper sheet of the trainer.

You will have a hole in the middle of the sheet of paper.