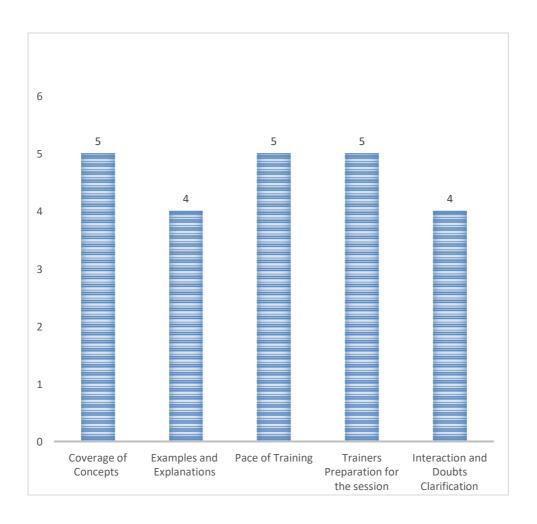

### Feedback:

#### **Comments/ Suggestions**

Excellent
Thankyou
Good Session
Enjoyable session
Nice session