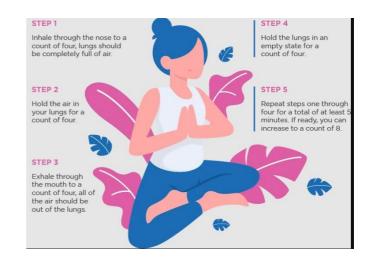

# Glimpses of the Training

5 breathing techniques that can be beneficial for stress management

**Box/ Square Breathing.** 