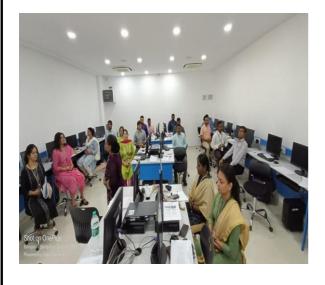

# Glimpses of the Training

5 breathing techniques that can be beneficial for stress management

**Box/ Square Breathing.** 