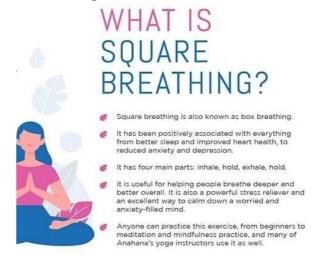

# Glimpses of the Training

5 breathing techniques that can be beneficial for stress management

**Box/ Square Breathing.** 