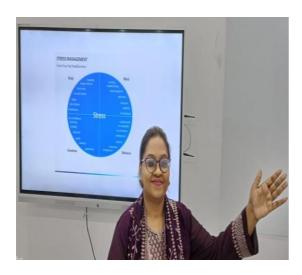

# Glimpses of the Training

5 breathing techniques that can be beneficial for stress management

**Box/ Square Breathing.** 