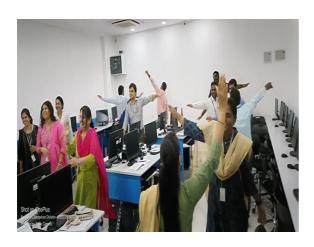

# Glimpses of the Training

5 breathing techniques that can be beneficial for stress management

**Box/ Square Breathing.** 