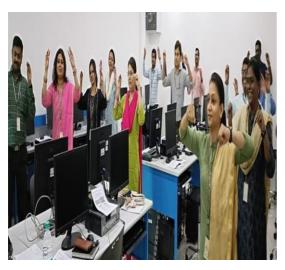

# Glimpses of the Training

5 breathing techniques that can be beneficial for stress management

**Box/ Square Breathing.** 