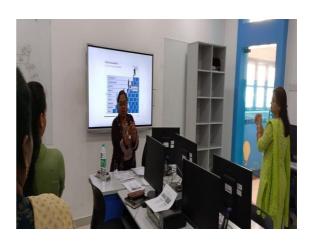

# Glimpses of the Training

5 breathing techniques that can be beneficial for stress management

**Box/ Square Breathing.** 