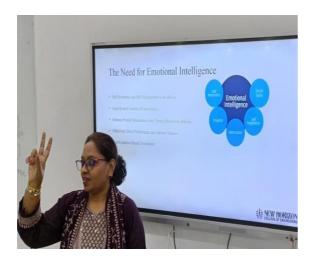

# Glimpses of the Training

5 breathing techniques that can be beneficial for stress management

**Box/ Square Breathing.** 