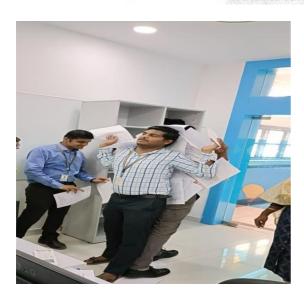

# Glimpses of the Training

5 breathing techniques that can be beneficial for stress management

**Box/ Square Breathing.** 