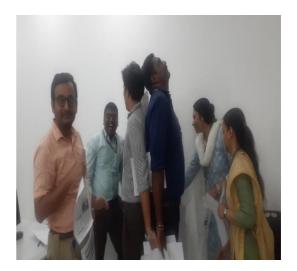

# Glimpses of the Training

5 breathing techniques that can be beneficial for stress management

**Box/ Square Breathing.** 