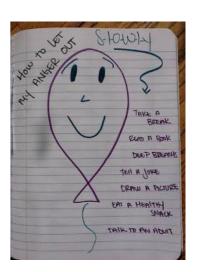

# Icebreaker One:

Accredited by NAAC with 'A' Grade, Accredited by NBA

**Angry Balloon Activity** 

Here are some strategies that can help in letting go of anger:

- 1. Blow up a balloon
- 2. While holding the balloon, talk to your client about the balloon representing their anger (or anxiety, etc.) and brainstorm with them, what they presume that would happen when those feelings build up.
- 3. Now the fun part! Either pop the balloon, or let go of the balloon.
- 4. Blow up a balloon
- 5. While holding the balloon, talk to your client about letting the anger in theballoon out slowly. Review coping skills and anger management techniques, while letting the air out of the balloon slowly.

It's important to recognize the potential consequences of allowing feelings to build up and take proactive steps to address and manage anger in healthy ways. Seeking support from loved ones, practicing self-care, and utilizing effective anger management techniques can help prevent the negative outcomes associated with suppressed or escalating anger