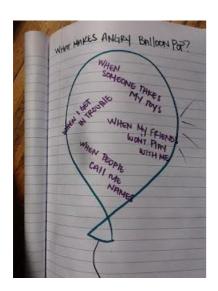

# Icebreaker One:

Accredited by NAAC with 'A' Grade, Accredited by NBA

**Angry Balloon Activity** 

Here are some strategies that can help in letting go of anger:

- 1. Blow up a balloon
- 2. While holding the balloon, talk to your client about the balloon representing their anger (or anxiety, etc.) and brainstorm with them, what they presume that would happen when those feelings build up.
- 3. Now the fun part! Either pop the balloon, or let go of the balloon.
- 4. Blow up a balloon
- 5. While holding the balloon, talk to your client about letting the anger in theballoon out slowly. Review coping skills and anger management techniques, while letting the air out of the balloon slowly.

It's important to recognize the potential consequences of allowing feelings to build up and take proactive steps to address and manage anger in healthy ways. Seeking support from loved ones, practicing self-care, and utilizing effective anger management techniques can help prevent the negative outcomes associated with suppressed or escalating anger