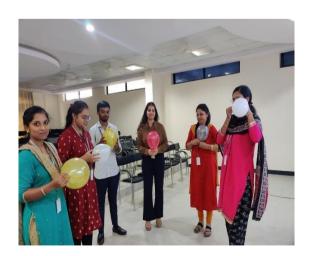

# Glimpses of the Training

New Horizon Knowledge Park, Ring Road, Marathalli Autonomous College Permanently Affiliated to VTU, Approved by AICTE & UGC Accredited by NAAC with 'A' Grade, Accredited by NBA

# Icebreaker Two: Rubber band Activity

#### Activity

Divide the meeting participants into groups of three or four (depending on the number of participants) then ask them to form a circle. Ask all the participant to show thumbs up and the elbow stuck to the body.

Distribute one rubber band to each participant, place one rubber band on one end on the thumb of two participants. Now ask the participants to take 2 step back, as the rubber band expands the participants will feel the stretch and the pain. Now ask the participants to step out and step in. As they feel the pain, we ask them step in forward as they will feel comfortable.