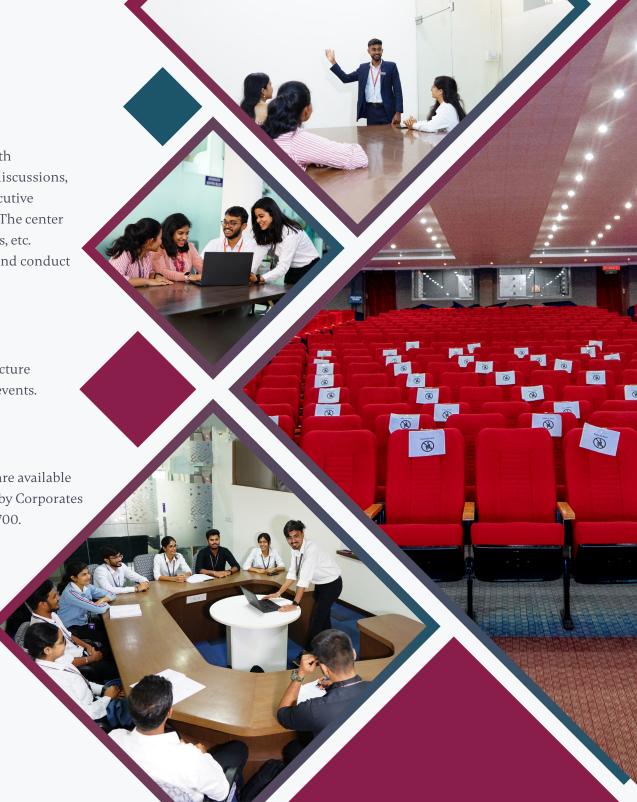

#### **Discussion & Interview Cabins**

Air-conditioned discussion and interview cabins are equipped with conference call and Internet facilities. Corporates conduct group discussions, face-to-face technical, and HR interviews in these cabins. The Executive Training Center can accommodate 65 students in cluster seating. The center is equipped with LCD, Plug-in internet connection, audio speakers, etc. Corporate Executives utilize this center to interact with students and conduct training sessions and webinars.

#### Campus Recruitment Facilities

New Horizon College of Engineering has state-of-the-art infrastructure facilities to conduct training programs and campus recruitment events.

#### Seminar Halls / Auditorium

Two spacious Seminar Halls, each with a seating capacity of 200, are available for branch-wise group activities. All Pre-placement presentations by Corporates are conducted in the auditorium, which has a seating capacity of 700.