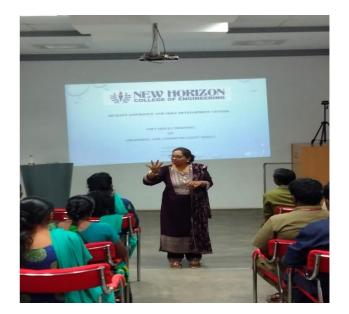

op and improve skills to complement good listening and communication skills at work.



# Methodology

- > The training was entirely based on activity training.
- > Improve your self-control, self-confidence, and self-motivation.
- > Develop and maintain a positive mental attitude.
- Control your thoughts; control your mind; control your language and communication skills; and use the Ultimate Success Formula.

Participants should be able to:

- Be more aware of their own level of skills, motives, and drivers with good grooming and communication skills by the end of the session
  - Understand how to prioritize and manage tasks effectively.
- Be familiar with how to better handle themselves and cater to day-to-day functions at work.

# **Glimpses of the Training**































# Icebreaker One: Listening Skills

### Purpose

To help participants to be aware of listening skill.

### Preparation

None ... on the spot

### Activity

Please ask all the participants to stand up. They have to follow the instructions of the trainer. Ask the participants to lift the right hand up and then the left hand up, hold the fist and rotate both the hands faster and faster and place it on your chin whereas the trainer as the participants are observing she will place both the hands on the cheeks and then say statue n freeze. Participants usually observe the trainer and just follow blindly, however, the participants who have the skills are keenly listening and observing they will place the hands on the chin.

## Key Learning:

Participants who have the listening skills will thi