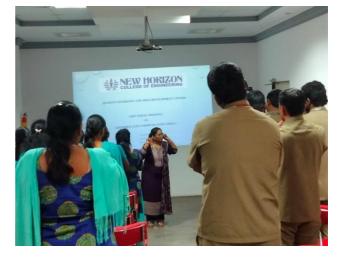

t at work.
- Develop and improve skills to complement good listening and communication skills at work.



# Methodology

- > The training was entirely based on activity training.
- > Improve your self-control, self-confidence, and self-motivation.
- > Develop and maintain a positive mental attitude.
- Control your thoughts; control your mind; control your language and communication skills; and use the Ultimate Success Formula.

Participants should be able to:

- Be more aware of their own level of skills, motives, and drivers with good grooming and communication skills by the end of the session
  - Understand how to prioritize and manage tasks effectively.
- Be familiar with how to better handle themselves and cater to day-to-day functions at work.

# **Glimpses of the Training**































# Icebreaker One: Listening Skills

### Purpose

To help participants to be aware of listening skill.

### Preparation

None ... on the spot

### Activity

Please ask all the participants to stand up. They have to follow the instructions of the trainer. Ask the participants to lift the right hand up and then the left hand up, hold the fist and rotate both the hands faster and faster and place it on your chin whereas the trainer as the participants are observing she will place both the hands on the cheeks and then say statue n freeze. Participants usually observe the trainer and just follow blindly, however, the participants who have the skills are keenly listening and observing they will place the hands on the chin.

## Key Learning:

Participants who have the listeni