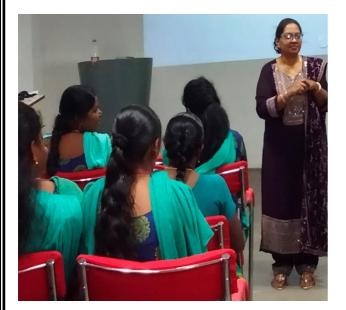

elop and improve skills to complement good listening and communication skills at work.



# Methodology

- > The training was entirely based on activity training.
- > Improve your self-control, self-confidence, and self-motivation.
- > Develop and maintain a positive mental attitude.
- Control your thoughts; control your mind; control your language and communication skills; and use the Ultimate Success Formula.

Participants should be able to:

- Be more aware of their own level of skills, motives, and drivers with good grooming and communication skills by the end of the session
  - Understand how to prioritize and manage tasks effectively.
- Be familiar with how to better handle themselves and cater to day-to-day functions at work.

# **Glimpses of the Training**































# Icebreaker One: Listening Skills

### Purpose

To help participants to be aware of listening skill.

### Preparation

None ... on the spot

### Activity

Please ask all the participants to stand up. They have to follow the instructions of the trainer. Ask the participants to lift the right hand up and then the left hand up, hold the fist and rotate both the hands faster and faster and place it on your chin whereas the trainer as the participants are observing she will place both the hands on the cheeks and then say statue n freeze. Participants usually observe the trainer and just follow blindly, however, the participants who have the skills are keenly listening and observing they will place the hands on the chin.

## Key Learning:

Participants who have the listening skills will t