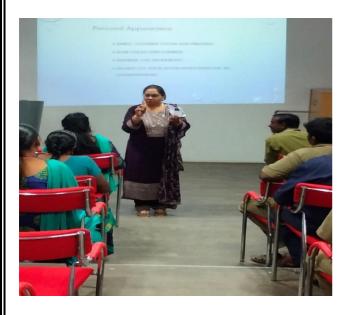

ork.
- Develop and improve skills to complement good listening and communication skills at work.



# Methodology

- > The training was entirely based on activity training.
- > Improve your self-control, self-confidence, and self-motivation.
- > Develop and maintain a positive mental attitude.
- Control your thoughts; control your mind; control your language and communication skills; and use the Ultimate Success Formula.

Participants should be able to:

- Be more aware of their own level of skills, motives, and drivers with good grooming and communication skills by the end of the session
  - Understand how to prioritize and manage tasks effectively.
- Be familiar with how to better handle themselves and cater to day-to-day functions at work.

# **Glimpses of the Training**































# Icebreaker One: Listening Skills

### Purpose

To help participants to be aware of listening skill.

### Preparation

None ... on the spot

### Activity

Please ask all the participants to stand up. They have to follow the instructions of the trainer. Ask the participants to lift the right hand up and then the left hand up, hold the fist and rotate both the hands faster and faster and place it on your chin whereas the trainer as the participants are observing she will place both the hands on the cheeks and then say statue n freeze. Participants usually observe the trainer and just follow blindly, however, the participants who have the skills are keenly listening and observing they will place the hands on the chin.

## Key Learning:

Participants who have the listening ski