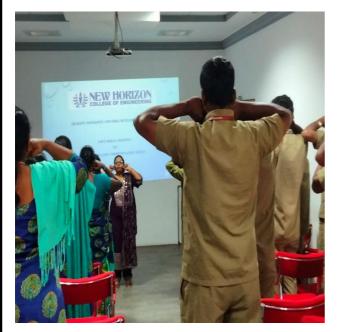

# **Glimpses of the Training**

### Activity

Please ask all the participants to stand up. They have to follow the instructions of the trainer. Ask the participants to lift the right hand up and then the left hand up, hold the fist and rotate both the hands faster and faster and place it on your chin whereas the trainer as the participants are observing she will place both the hands on the cheeks and then say statue n freeze. Participants usually observe the trainer and just follow blindly, however, the participants who have the skills are keenly listening and observing they will place the hands on the chin.