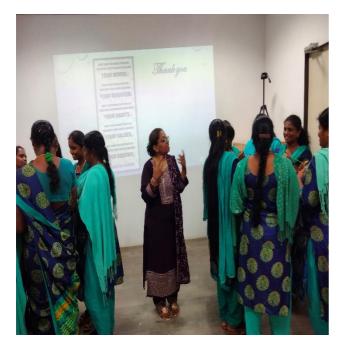

nd impact at work.
- Develop and improve skills to complement good listening and communication skills at work.



# Methodology

- > The training was entirely based on activity training.
- > Improve your self-control, self-confidence, and self-motivation.
- > Develop and maintain a positive mental attitude.
- Control your thoughts; control your mind; control your language and communication skills; and use the Ultimate Success Formula.

Participants should be able to:

- Be more aware of their own level of skills, motives, and drivers with good grooming and communication skills by the end of the session
  - Understand how to prioritize and manage tasks effectively.
- Be familiar with how to better handle themselves and cater to day-to-day functions at work.

# **Glimpses of the Training**































# Icebreaker One: Listening Skills

### Purpose

To help participants to be aware of listening skill.

### Preparation

None ... on the spot

### Activity

Please ask all the participants to stand up. They have to follow the instructions of the trainer. Ask the participants to lift the right hand up and then the left hand up, hold the fist and rotate both the hands faster and faster and place it on your chin whereas the trainer as the participants are observing she will place both the hands on the cheeks and then say statue n freeze. Participants usually observe the trainer and just follow blindly, however, the participants who have the skills are keenly listening and observing they will place the hands on the chin.

## Key Learning:

Participants who have the