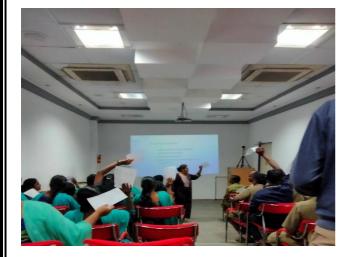

act at work.
- Develop and improve skills to complement good listening and communication skills at work.



# Methodology

- > The training was entirely based on activity training.
- > Improve your self-control, self-confidence, and self-motivation.
- > Develop and maintain a positive mental attitude.
- Control your thoughts; control your mind; control your language and communication skills; and use the Ultimate Success Formula.

Participants should be able to:

- Be more aware of their own level of skills, motives, and drivers with good grooming and communication skills by the end of the session
  - Understand how to prioritize and manage tasks effectively.
- Be familiar with how to better handle themselves and cater to day-to-day functions at work.

# **Glimpses of the Training**































# Icebreaker One: Listening Skills

### Purpose

To help participants to be aware of listening skill.

### Preparation

None ... on the spot

### Activity

Please ask all the participants to stand up. They have to follow the instructions of the trainer. Ask the participants to lift the right hand up and then the left hand up, hold the fist and rotate both the hands faster and faster and place it on your chin whereas the trainer as the participants are observing she will place both the hands on the cheeks and then say statue n freeze. Participants usually observe the trainer and just follow blindly, however, the participants who have the skills are keenly listening and observing they will place the hands on the chin.

## Key Learning:

Participants who have the liste