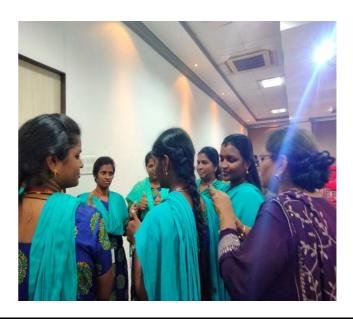

k.
- Develop and improve skills to complement good listening and communication skills at work.



# Methodology

- > The training was entirely based on activity training.
- > Improve your self-control, self-confidence, and self-motivation.
- > Develop and maintain a positive mental attitude.
- Control your thoughts; control your mind; control your language and communication skills; and use the Ultimate Success Formula.

Participants should be able to:

- Be more aware of their own level of skills, motives, and drivers with good grooming and communication skills by the end of the session
  - Understand how to prioritize and manage tasks effectively.
- Be familiar with how to better handle themselves and cater to day-to-day functions at work.

# **Glimpses of the Training**































# Icebreaker One: Listening Skills

### Purpose

To help participants to be aware of listening skill.

### Preparation

None ... on the spot

### Activity

Please ask all the participants to stand up. They have to follow the instructions of the trainer. Ask the participants to lift the right hand up and then the left hand up, hold the fist and rotate both the hands faster and faster and place it on your chin whereas the trainer as the participants are observing she will place both the hands on the cheeks and then say statue n freeze. Participants usually observe the trainer and just follow blindly, however, the participants who have the skills are keenly listening and observing they will place the hands on the chin.

## Key Learning:

Participants who have the listening skill