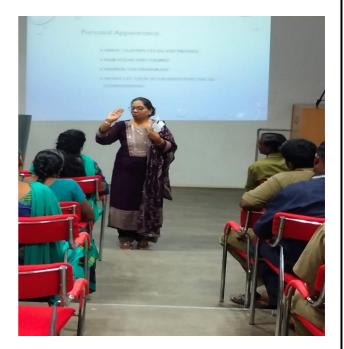

impact at work.
- Develop and improve skills to complement good listening and communication skills at work.



# Methodology

- > The training was entirely based on activity training.
- > Improve your self-control, self-confidence, and self-motivation.
- > Develop and maintain a positive mental attitude.
- Control your thoughts; control your mind; control your language and communication skills; and use the Ultimate Success Formula.

Participants should be able to:

- Be more aware of their own level of skills, motives, and drivers with good grooming and communication skills by the end of the session
  - Understand how to prioritize and manage tasks effectively.
- Be familiar with how to better handle themselves and cater to day-to-day functions at work.

# **Glimpses of the Training**































# Icebreaker One: Listening Skills

### Purpose

To help participants to be aware of listening skill.

### Preparation

None ... on the spot

### Activity

Please ask all the participants to stand up. They have to follow the instructions of the trainer. Ask the participants to lift the right hand up and then the left hand up, hold the fist and rotate both the hands faster and faster and place it on your chin whereas the trainer as the participants are observing she will place both the hands on the cheeks and then say statue n freeze. Participants usually observe the trainer and just follow blindly, however, the participants who have the skills are keenly listening and observing they will place the hands on the chin.

## Key Learning:

Participants who have the l