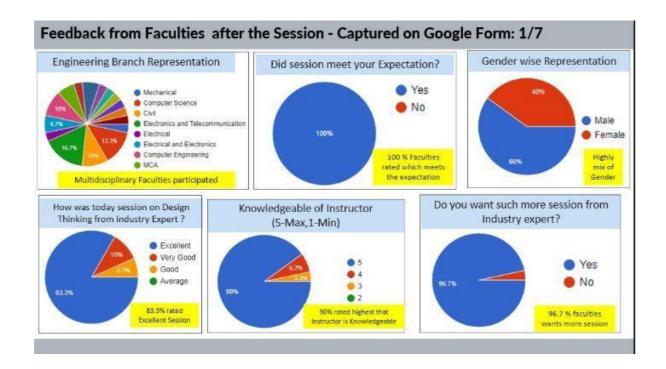

|

Feedback Analysis:





Feedback Analysis:

## Feedback from Faculties after the Session - Captured on Google Form: 3/7



#### Feedback from Faculties after the Session - Captured on Google Form: 4/7



#### Feedback from Faculties after the Session - Captured on Google Form: 5/7

#### Message for Industry Expert- Rabindra Sah

| Excellent session                                                    | Excellent                            |  |
|----------------------------------------------------------------------|--------------------------------------|--|
| Keep It up!                                                          | Contribution                         |  |
| Excellent one                                                        | Great                                |  |
| Awesome