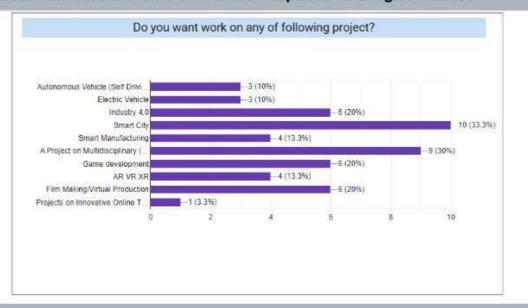

|

Feedback Analysis:





Feedback Analysis:

## Feedback from Faculties after the Session - Captured on Google Form: 3/7



#### Feedback from Faculties after the Session - Captured on Google Form: 4/7



#### Feedback from Faculties after the Session - Captured on Google Form: 5/7

#### Message for Industry Expert- Rabindra Sah

| Excellent session                                                    | Excellent                            |  |
|----------------------------------------------------------------------|--------------------------------------|--|
| Keep It up!                                                          | Contribution                         |  |
| Excellent one                                                        | Great                                |  |
| Awesome                                                              | We got the idea of Design thinking   |  |
| Great person