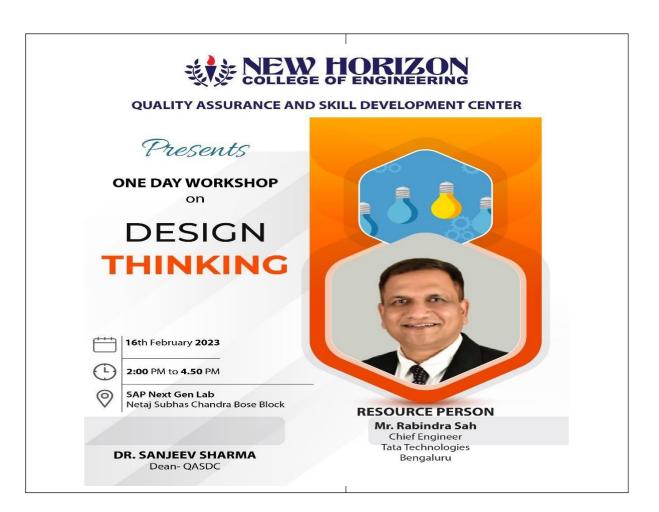

# **Quality Assurance and Skill Development Center** Report on

One day workshop on Design thinking!

Report by:

Dr. Glory Mercy C

HR- Trainer **QASDC** 

Topic: One day workshop on Design Thinking.

Resource Person: Mr. Rabindra Sha (Chief Engineer - Strategic Projects,

Global Practice - Automotive & IHM, Tata Technologies

Bangalore)

Venue: SAP Next Gen Lab( Nethaji Subhash Chandra Bose Block)

Date & Time: 16<sup>th</sup> February 2023/2pm to 4:50pm

No of Participants: 27 Participants from EEE, ISE, MCA, AS, CE, CV, ME,

AU, ECE

To supplement the NHCE faculty education framework, the Quality Assurance and Skill Development Center hosted a faculty interaction with an expert on Design Thinking, Mr Rabindra Sha (Chief Engineer - Strategic Projects, Global Practice - Automotive & IHM, Tata Technologies Bangalore).