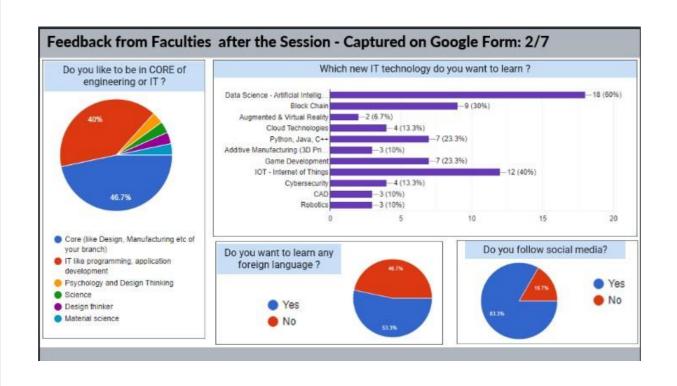

Feedback Analysis:

Feedback Analysis:

## Feedback from Faculties after the Session - Captured on Google Form: 3/7