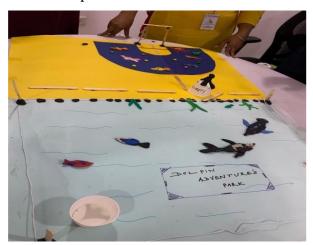

### Glimpses of the Event:

Design thinking is a creative mindset that is intended to assist people in problem solving, and it is gaining traction in our society. The workshop intent goal is to introduce you to the concept of design thinking and help you understand what it means to be creative. It will teach you how to understand the world through design thinking and give you an overview of the various activities you can do while exploring this creative mindset. You will learn how to be creative, where to find design inspiration, and how to promote design thinking in your life.

#### Impact:

The participants interacted with the resource person and discussed important topics such as Critical Thinking, Design Thinking, Collaborative learning, Innovation and Invention, Mind Mapping.