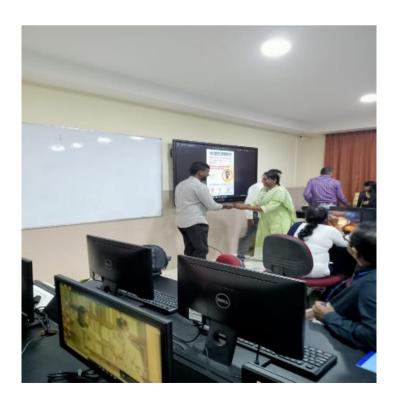

oto     | Time:                  | Time:                  |
|-----|-----|----------|------------------------|------------------------|
| L   | Day | Date     | 9:30 a.m. to 1:15 p.m. | 2:00 p.m. to 4:30 p.m. |
|     | 1   | 17:12:22 | BASIC FORMULA OF EXCEL | ADVANCE FORMULA        |

The Department of Human Resources, in collaboration with Quality Assurance and Skill Development Center, organised "Training on Data Management and Excel Certificate" for NHEI's administrative staff. On December 17, 2022, participants in this programme learned the fundamentals of Excel as well as more complex Excel formulas with a focus on data management. The participants now have a better understanding of excel training.





#### Felicitation to Resource Person by Dr.Gurulakshmi (Associate professor)







#### **Attendance: (FN)**

## NEW HORIZON EDUCATIONAL INSTITUTION Department of HR and Office of Dean-QASDC

Attendance Sheet - FN

Name of Event: Training on Data Management and Excel Certificate

Venue: SHAHEED HEMU KALANI BLOCK (LAB-2)

Date: 17.12.2022

| Mr.K N Swamy Ms.Kavitha B R | DESIGNATION<br>Administrator