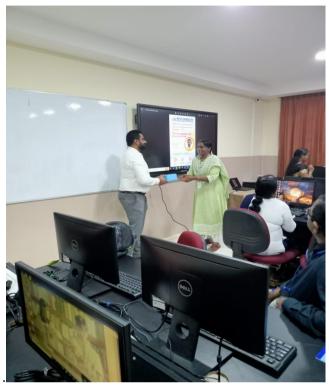

Doto     | Time:                  | Time:                  |
|-----|-----|----------|------------------------|------------------------|
| L   | Day | Date     | 9:30 a.m. to 1:15 p.m. | 2:00 p.m. to 4:30 p.m. |
|     | 1   | 17:12:22 | BASIC FORMULA OF EXCEL | ADVANCE FORMULA        |

The Department of Human Resources, in collaboration with Quality Assurance and Skill Development Center, organised "Training on Data Management and Excel Certificate" for NHEI's administrative staff. On December 17, 2022, participants in this programme learned the fundamentals of Excel as well as more complex Excel formulas with a focus on data management. The participants now have a better understanding of excel training.





#### Felicitation to Resource Person by Dr.Gurulakshmi (Associate professor)







#### **Attendance: (FN)**

## NEW HORIZON EDUCATIONAL INSTITUTION Department of HR and Office of Dean-QASDC

Attendance Sheet - FN

Name of Event: Training on Data Management and Excel Certificate

Venue: SHAHEED HEMU KALANI BLOCK (LAB-2)

Date: 17.12.2022

| Mr.K N Swamy Ms.Kavitha B R | DESIGNATION<br>Administrator