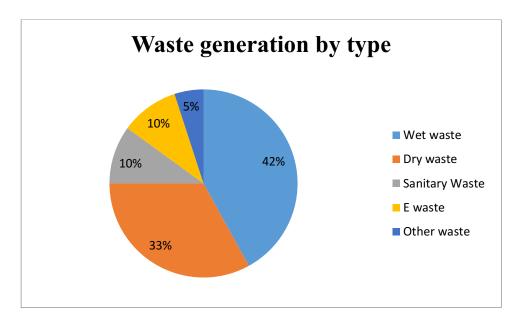

| Grades |
|-------------------------------------------------------------|--------|
| Availability of Bins as per SWM Rules                       | В      |
| Quality of Waste Disposal practised in the<br>Organisation  | С      |
| Practice and Quality of dry waste processing                | D      |
| Practice and Quality of wet waste processing                | В      |
| Practice and Quality of other category of wastes processing | С      |
| Waste monitoring                                            | С      |
| Innovation                                                  | С      |
| Use of safety equipment by people Handling                  | С      |
| IEC Initiatives and Capacity building for waste handlers    | D      |

### Waste Audit



#### Waste Generation Pattern (Figure. 0.1)

Out of the total waste generated from the organization, the highest amount of waste generated is the Wet waste comprising 42% of the total waste generated at the organization, followed by dry waste generation comprising 33% of the total waste generated in the organization. Sanitary waste comprises just about 10% of the total waste generated by the organization followed by E- waste comprising 10% and other waste occupies 5% of the total waste generated at the organization.



#### Sources of waste segregation (Figure. 0.3)

Out of the total waste generated from around the campus, the highest source of waste is generated from the cafeteria and the kitchen, comprising 25% each of the total waste generated around the campus, followed by the waste