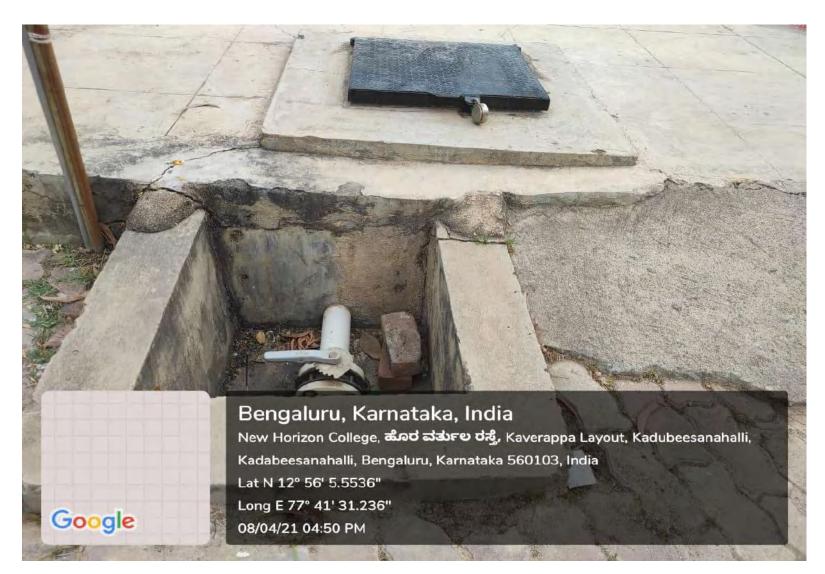

### **GEO TAGGED PHOTOGRAPHS**

## WATER CONSERVATION FACILITIES

# **Rain water harvesting**







## **Bore well/Open well recharge**





### **Construction of tanks and bunds**





## **Water Recycling**







#### Maintenance of Water Bodies and distribution system in the campus

Bengaluru, Karnataka, India Unnamed Road, Kaverappa Layout, Kadubeesanahalli, Kadabeesanahalli, Bengaluru, Karnataka 560103, India Lat N 12° 56' 4.0848" Long E 77° 41' 35.8584" Google 31/03/21 04:27 PM





Google



#### Water conservation system-Auto sprinklers





Bengaluru, Karnataka, India

Unnamed Road, Kaverappa Layout, Kadubeesanahalli, Kadabeesanahalli, Bengaluru, Karnataka 560103, India Lat N 12° 56' 3.768" Long E 77° 41' 32.6616" 08/04/21 04:26 PM



#### Water conservation system-Auto sprinklers





Bengaluru, Karnataka, India New Horizon College of Engineering, Kaverappa Layout, Kadubeesanahalli, Kadabeesanahalli, Bengaluru, Karnataka 560103, India Lat N 12° 56' 2.0076''