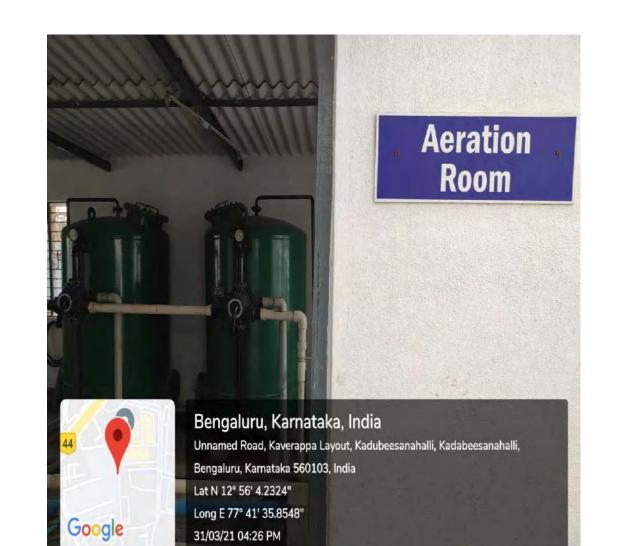

### **GEO TAGGED PHOTOGRAPHS**

## WATER CONSERVATION FACILITIES

# **Rain water harvesting**







## **Bore well/Open well recharge**





### **Construction of tanks and bunds**





## **Water Recycling**







#### Maintenance of Water Bodies and distribution system in the campus

Bengaluru, Karnataka, India Unnamed Road, Kaverappa Layout, Kadubeesanahalli, Kadabeesanahalli, Bengaluru, Karnataka 560103, India Lat N 12° 56' 4.0848" Long E 77° 41' 35.8584" Google 31/03/21 04:27 PM





Google



#### Water conservation system-Auto sprinklers





Bengaluru, Karnataka, India

Unnamed Road, Kaverappa Layout, Kadubeesanahalli, Kadabeesanahalli, Bengaluru, Karnataka 560103, India Lat N 12° 56' 3.768" Long E 77° 41' 32.6616" 08/04/21 04:26 PM



#### Water conservation system-Auto sprinklers





Bengaluru, Karnataka, India New Horizon College of Engineering, Kaverappa Layout, Kadubeesanahalli, Kadabeesanahalli, Bengaluru, Karnataka 560103, India Lat N 12° 56' 2.0076'' Long E 77° 41' 33.8028'' 08/0