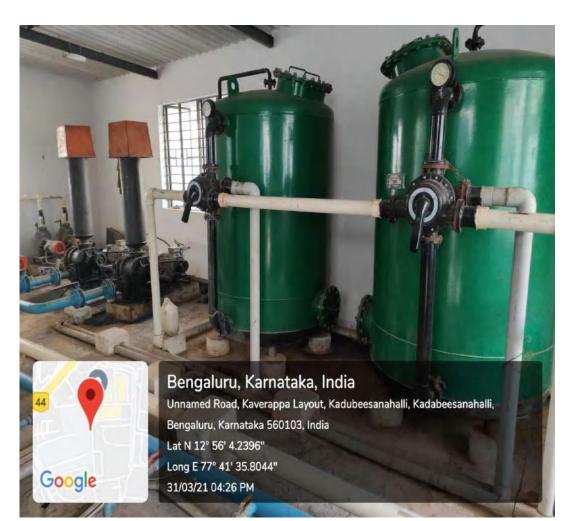

### **GEO TAGGED PHOTOGRAPHS**

## WATER CONSERVATION FACILITIES

# **Rain water harvesting**







## **Bore well/Open well recharge**





### **Construction of tanks and bunds**





## **Water Recycling**







#### Maintenance of Water Bodies and distribution system in the campus

Bengaluru, Karnataka, India Unnamed Road, Kaverappa Layout, Kadubeesanahalli, Kadabeesanahalli, Bengaluru, Karnataka 560103, India Lat N 12° 56' 4.0848" Long E 77° 41' 35.8584" Google 31/03/21 04:27 PM





Google



#### Water conservation system-Auto sprinklers





Bengaluru, Karnataka, India

Unnamed Road, Kaverappa Layout, Kadubeesanahalli, Kadabeesanahalli, Bengaluru, Karnataka 560103, India Lat N 12° 56' 3.768" Long E 77° 41' 32.6616" 08/04/21 04:26 PM



#### Water conservation system-Auto sprinklers





Bengaluru, Karnataka, India New Horizon College of Engineering, Kaverappa Layout, Kadubeesanahalli, Kadabeesanahalli, Bengaluru, Karnataka 560103, India Lat N 12° 56' 2.0076'' Long E 77° 41' 33.8028'' 08