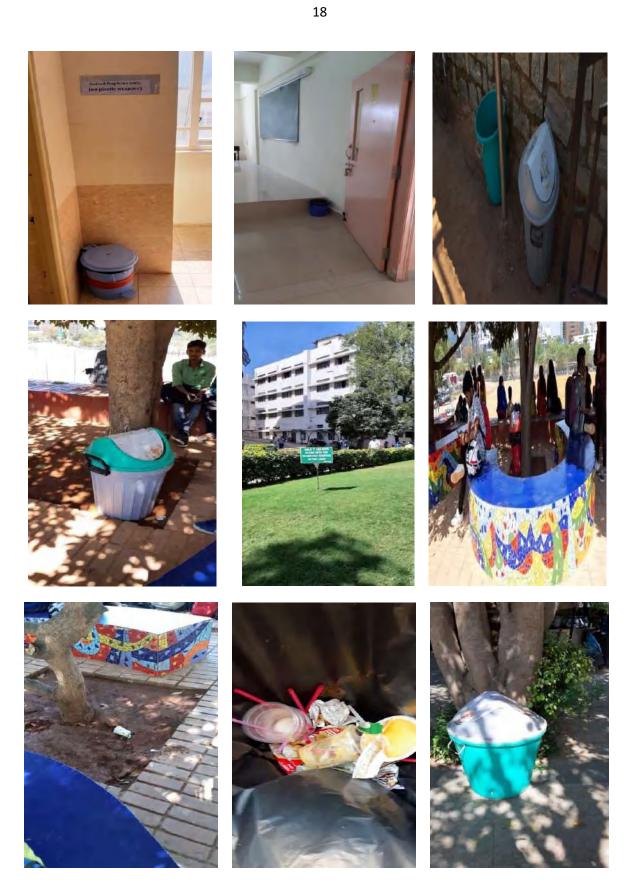

ation of mailers among the students and employees.</li> </ul> |

| • Occasions such as World Clean Up  |
|-------------------------------------|
| Day, World Environment Day, World   |
| Recycling Day can be celebrated in  |
| ways that can bring about awareness |
| and consciousness among the entire  |
| members in the organizations.       |
| • Clubs and groups and teams can be |
| formed within the university and    |
| certify the students for their      |
| participation and contribution.     |
| • Regular trainings regarding the   |
| strictness among the housekeeping   |
| staff should be conducted for the   |
| smooth implementation of the waste  |
| segregation.                        |

## **SNAPSHOTS**



Segregated bins in the classroom and the corridors inside the buildings.



Snapshots of waste bins from around the campus.









The scenario at the cafeteria and the eating places in the campus

SWACHA KARYALAYA Waste Assessment Report



The dumping point of the organization



The Availability of the OWC Machine in the dumping point for wet waste.





## The housekeeping staff with their protective gears

## **Execution Timeline**

#### Day 1- 30 (PHASE ONE)

- Training the housekeeping staff and the employees in the organization
- Team formation for monitoring the waste management system in the organization
- Preparing a plan for addressing the issues mentioned in the waste assessment report.
- Purchasing the necessary materials required for the same.
- Ensuring availability of dust bins in required spaces.
- Ensuring the maintenance of the color code o