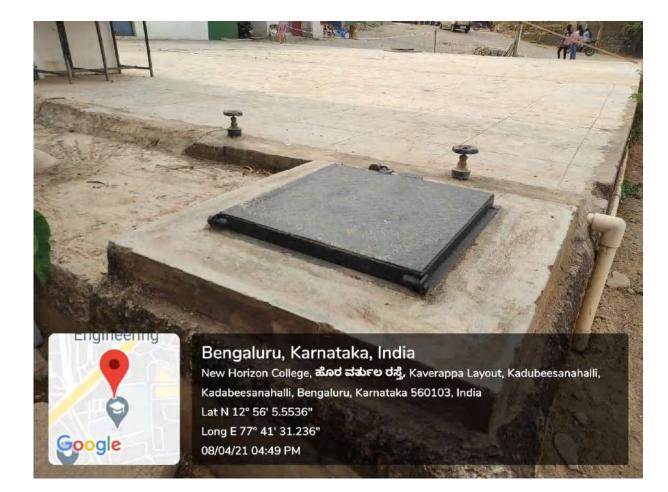

### **GEO TAGGED PHOTOGRAPHS**

## WATER CONSERVATION FACILITIES

# **Rain water harvesting**







## **Bore well/Open well recharge**





### **Construction of tanks and bunds**





## **Water Recycling**







#### Maintenance of Water Bodies and distribution system in the campus

Bengaluru, Karnataka, India Unnamed Road, Kaverappa Layout, Kadubeesanahalli, Kadabeesanahalli, Bengaluru, Karnataka 560103, India Lat N 12° 56' 4.0848" Long E 77° 41' 35.8584" Google 31/03/21 04:27 PM





Google



#### Water conservation system-Auto sprinklers





Bengaluru, Karnataka, India

Unnamed Road, Kaverappa Layout, Kadubeesanahalli, Kadabeesanahalli, Bengaluru, Karnataka 560103, India Lat N 12° 56' 3.768" Long E 77° 41' 32.6616" 08/04/21 04:26 PM



#### Water conservation system-Auto sprinklers





Bengaluru, Karnataka, India New Horizon College of Engineering, Kaverappa Layout, Kadubee