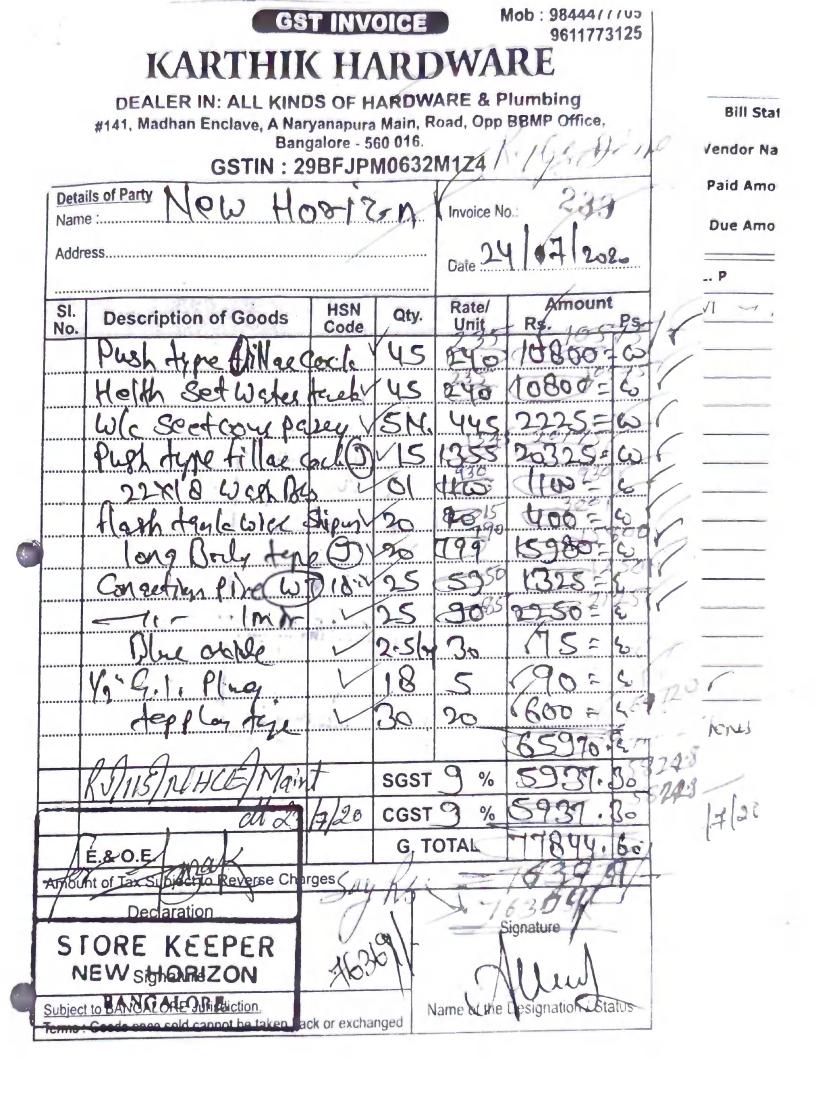

|

GST INVOICE 9611773125 IARDWARE KART DEALER IN: ALL KINDS OF HARDWARE & Plumbing Bill Status: 23 1 #141. Madhan Enclave, A Naryanapure Main, Road, Opp BBMP Office. Bangalore - 560 016 \$1. Vendor Name: 12 GSTIN : 29BFJPM0632M1Z4 Paid Amount: 752:12 Details of Party 01 6 Invoice Nr. Name Due Amount: 111 24 Address Date L. P Amount Rate/ 11 HSN 51 Oty. **Description of Goods** PS Unit R Code No. 45 60 PL 0 45 0 0 9Ľ YO 6 C 2 55 4 4 in C 17.5 N 9 20 0 5 Con 9 90 5 2.51 apple 8 Yzi 5 -20 600 -20 2. Knus 70 240 Q 30 lq's SGST % 14:3 Ro 12/207 CGST 9 20 % ca 160 G, TOTAL UU É.& O.E ATTOUNI OF TAX SUBJEC arges ( everse Ch Declaration 3 6 Signature STORE KEEPER NEWSHARZON Subject to LANSA ORE ORIGICATION Name of the Designation Stat Terme - Coode ence cold cannot be taken, ack or exchanged



|          | GSTIN : 291                                     | lore - 560<br>BFJPM |             | 124               |              |       |
|----------|-------------------------------------------------|---------------------|-------------|-------------------|--------------|-------|
|          | of Party NOW HO                                 | 812                 | nV          | Invoice No.       | ,240         | X     |
| dres     | s                                               |                     |             | Date :            | 4/07/2       | 0     |
| I.<br>Q. | Description of Goods                            | HSN<br>Code         | Qty.        | Rate/<br>Unit     | Amoun<br>Rs. | Ps.   |
|          | White Cent                                      |                     | 150