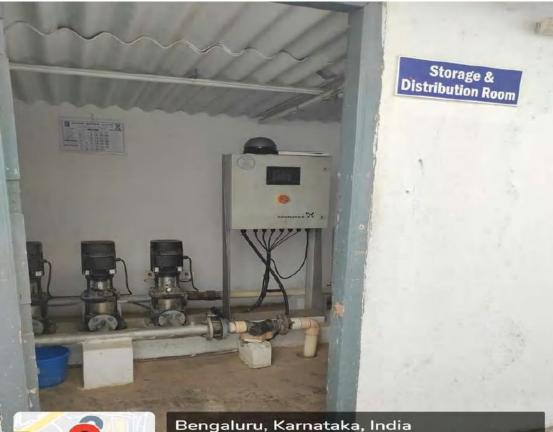

### **GEO TAGGED PHOTOGRAPHS**

## WATER CONSERVATION FACILITIES

# **Rain water harvesting**







## **Bore well/Open well recharge**





### **Construction of tanks and bunds**





## **Water Recycling**







#### Maintenance of Water Bodies and distribution system in the campus

Bengaluru, Karnataka, India Unnamed Road, Kaverappa Layout, Kadubeesanahalli, Kadabeesanahalli, Bengaluru, Karnataka 560103, India Lat N 12° 56' 4.0848" Long E 77° 41' 35.8584" Google 31/03/21 04:27 PM





Google



#### Water conservation system-Auto sprinklers





Bengaluru, Karnataka, India

Unnamed Road, Kaverappa Layout, Kadubeesanahalli, Kadabeesanahalli, Bengaluru, Karnataka 560103, India Lat N 12° 56' 3.768" Long E 77° 41' 32.6616" 08/04/21 04:26 PM



#### Water conservation system-Auto sprinklers





Bengaluru, Karnataka, India New Horizon College of Engineering, Kaverappa Layout, Kadubeesanahalli, Kadabeesanahalli, Bengaluru, Karnataka 560103, India Lat N 12° 56' 2.0076'' Long E 77° 41' 33.8028'' 08/04/21 04:20 PM



solutions

| INVOICE