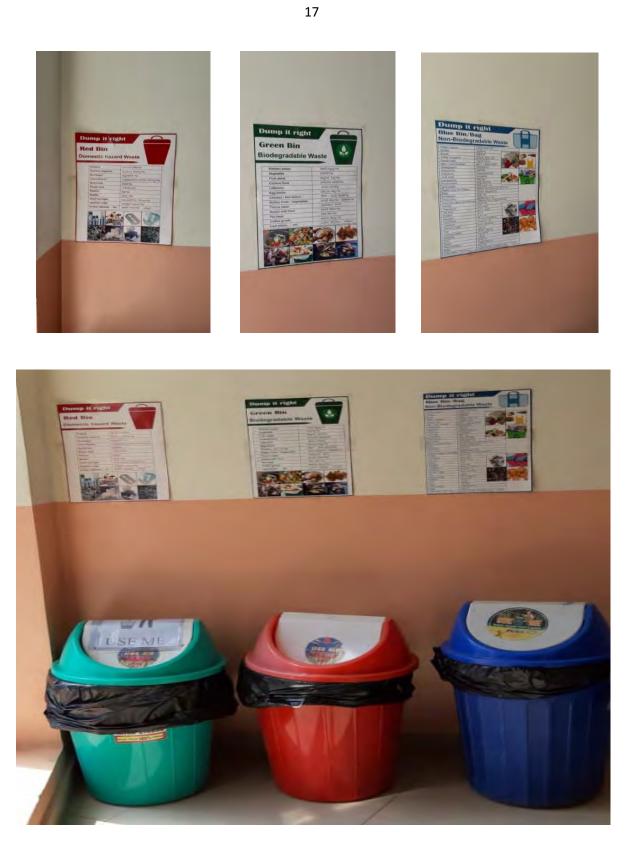

g circular economy within the organization in the process through the circulation of mailers among the students and employees.</li> </ul> |

| • Occasions such as World Clean Up  |
|-------------------------------------|
| Day, World Environment Day, World   |
| Recycling Day can be celebrated in  |
| ways that can bring about awareness |
| and consciousness among the entire  |
| members in the organizations.       |
| • Clubs and groups and teams can be |
| formed within the university and    |
| certify the students for their      |
| participation and contribution.     |
| • Regular trainings regarding the   |
| strictness among the housekeeping   |
| staff should be conducted for the   |
| smooth implementation of the waste  |
| segregation.                        |

## **SNAPSHOTS**



Segregated bins in the classroom and the corridors inside the buildings.



Snapshots of waste bins from around the campus.









The scenario at the cafeteria and the eating places in the campus

SWACHA KARYALAYA Waste Assessment Report



The dumping point of the organization



The Availability of the OWC Machine in the dumping point for wet waste.





## The housekeeping staff with their protective gears

## **Execution Timeline**

#### Day 1- 30 (PHASE ONE)

- Training the housekeeping staff and the employees in the organization
- Team formation for monitoring the waste management system in the organization
- Preparing a plan for addressing the issues mentioned in the waste assessment report.
- Purchasing the necessary materials required for the same.
- Ensuring availability of