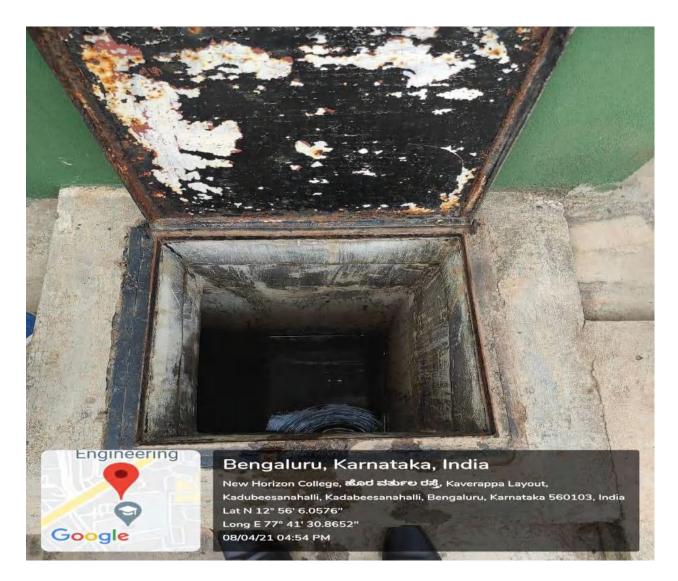

### **GEO TAGGED PHOTOGRAPHS**

## WATER CONSERVATION FACILITIES

# **Rain water harvesting**







## **Bore well/Open well recharge**





### **Construction of tanks and bunds**





## **Water Recycling**







#### Maintenance of Water Bodies and distribution system in the campus

Bengaluru, Karnataka, India Unnamed Road, Kaverappa Layout, Kadubeesanahalli, Kadabeesanahalli, Bengaluru, Karnataka 560103, India Lat N 12° 56' 4.0848" Long E 77° 41' 35.8584" Google 31/03/21 04:27 PM





Google



#### Water conservation system-Auto sprinklers





Bengaluru, Karnataka, India

Unnamed Road, Kaverappa Layout, Kadubeesanahalli, Kadabeesanahalli, Bengaluru, Karnataka 560103, India Lat N 12° 56' 3.768" Long E 77° 41' 32.6616" 08/04/21 04:26 PM



#### Water conservation system-Auto sprinklers





Bengaluru, Karnataka, India New Horizon College of Engineering, Kaverappa Layout, Kadubeesanahalli, Kadabeesanahalli, Bengaluru, K