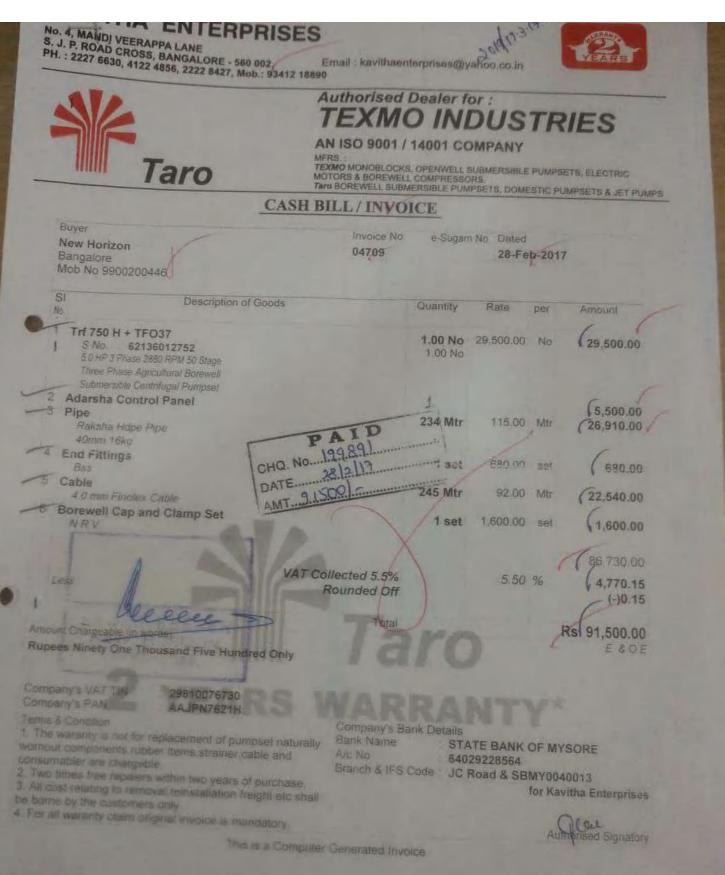

nance of Water Bodies and distribution system in the campus

Bengaluru, Karnataka, India Unnamed Road, Kaverappa Layout, Kadubeesanahalli, Kadabeesanahalli, Bengaluru, Karnataka 560103, India Lat N 12° 56' 4.0848" Long E 77° 41' 35.8584" Google 31/03/21 04:27 PM





Google



#### Water conservation system-Auto sprinklers





Bengaluru, Karnataka, India

Unnamed Road, Kaverappa Layout, Kadubeesanahalli, Kadabeesanahalli, Bengaluru, Karnataka 560103, India Lat N 12° 56' 3.768" Long E 77° 41' 32.6616" 08/04/21 04:26 PM



#### Water conservation system-Auto sprinklers





Bengaluru, Karnataka, India New Horizon College of Engineering, Kaverappa Layout, Kadubeesanahalli, Kadabeesanahalli, Bengaluru, Karnataka 560103, India Lat N 12° 56' 2.0076'' Long E 77° 41' 33.8028'' 08/04/21 04:20 PM



solutions

| INVOICE