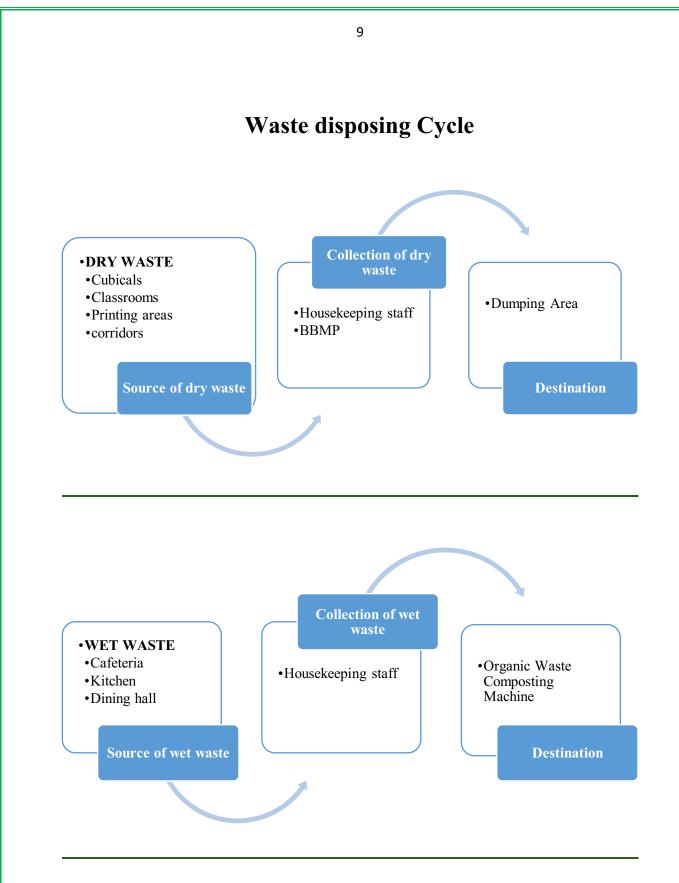

#### Sources of waste segregation (Figure. 0.3)

Out of the total waste generated from around the campus, the highest source of waste is generated from the cafeteria and the kitchen, comprising 25% each of the total waste generated around the campus, followed by the waste generated from the cubicles/office and the printing areas comprising 13% each of the total waste generated followed by the waste generated from the cubicles, the corridors and the classrooms generate relatively lesser waste comprising 9% and 8% respectively followed by the waste generated from the visitors room and the auditorium comprising 4% of the total waste generated in the organization. The least amount of waste is generated from the bathroom comprising just 3% of the total waste generated in the organization.



#### **OBSERVATIONS**

- The availability of composting machine is seen as a good practice when it comes to handling the wet waste. The garden within the campus is provided with their share of manure from the wet waste converted into manure but only if 100% segregation is reached can the gardens get more manure.
- The availability of separate places allocated for the segregation before the collection is very helpful in many ways but again, segregation at source would make the process even smoother.
- Hence, proper monitoring and evaluation at the collection point of waste at the organization is needed for smoother functioning.
- The total area of the campus has been maintained very well when it comes to the cleanliness.
- The usage of the steel plates and spoons and forks in the cafeteri