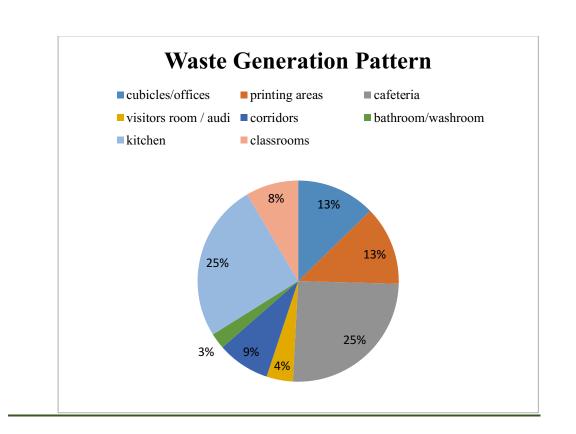

| С      |
| Innovation                                                  | С      |
| Use of safety equipment by people Handling                  | С      |
| IEC Initiatives and Capacity building for waste handlers    | D      |

### Waste Audit



#### Waste Generation Pattern (Figure. 0.1)

Out of the total waste generated from the organization, the highest amount of waste generated is the Wet waste comprising 42% of the total waste generated at the organization, followed by dry waste generation comprising 33% of the total waste generated in the organization. Sanitary waste comprises just about 10% of the total waste generated by the organization followed by E- waste comprising 10% and other waste occupies 5% of the total waste generated at the organization.



#### Sources of waste segregation (Figure. 0.3)

Out of the total waste generated from around the campus, the highest source of waste is generated from the cafeteria and the kitchen, comprising 25% each of the total waste generated around the campus, followed by the waste generated from the cubicles/office and the printing areas comprising 13% each of the total waste generated followed by the waste generated from the cubicles, the corridors and the classrooms generate relatively lesser waste comprising 9% and 8% respectively followed by the waste generated from the visitors room and the auditorium comprising 4% of the total waste generated in the organization. The least amount of waste is generated from the bathroom comprising just 3% of the total waste generated in the organization.