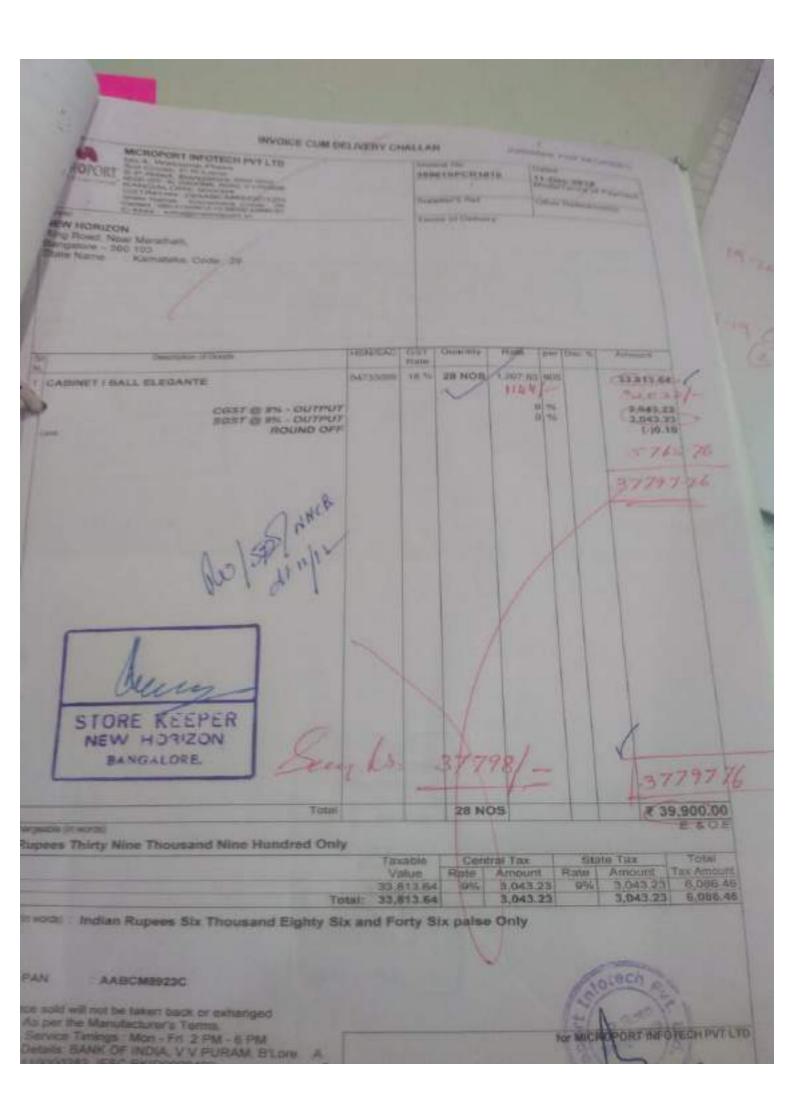

E-Way

| Description of Groups                    | HEN/BAC  | GST   | Quantity | PERMIT    | Der Chill Tr | Amount      |
|------------------------------------------|----------|-------|----------|-----------|--------------|-------------|
| PROCESSOR INTEL CORE IN                  | 84733010 |       | 16 NOS   | 24,710.00 | NOS          | 0.000,00,00 |
| 3 Year 87H GEN                           | 54733020 |       | 16 NOS   |           |              | 0.16        |
| MOTHER BOARD -GIGABYTE  <br>- 5 YEAR     | 84733030 |       | 18 NOS   | 22323     | NOS          | 0.16        |
| DESKTOP RAM DDR4-8GB                     |          |       | 16 NOS   | 1200      | NOS          | 0.16        |
| DESKTOP HARD DISK-ITE SEAGATE            |          |       | 16 NOS   |           | NOS          | 0.16        |
| CABINET FRALL ARNOLD                     |          |       | 16 NOS   |           | NOS          | 0.10        |
| NOUSE LOGITECH TEVEN AND LOGITECH        | 84718640 | 10.54 | 10 NOS   | 0.0       | NOS-         | 3,750.00    |
| ED MONITOR-18.5"-LG 1                    | 8528     | 18 %  |          | 1,650.00  | NOS          | 4,950.00    |
| PERKTOP RAM DDR3 4GB - TRANSCEND         |          |       |          |           |              | 4,04,700.95 |
|                                          |          |       |          |           | 9 96         | 36 423.06   |
| CGST @ 9% - OUTPUT<br>SGST @ 9% - OUTPUT |          |       |          |           | 0 45         | 35,423.00   |
| NOOMS OF F                               |          |       |          |           |              | (8),100.00  |
| College of W                             |          |       | _        |           |              |             |
| (SECURITY)                               |          |       |          | M         |              |             |
|                                          |          |       | 1        | 11        |              |             |
| CATENO - 02 -                            |          |       | 1        | Dee       | ecq          | -           |
| TAT                                      |          |       | 0.5      | OOF       | VEE          | 000         |
| 214                                      |          |       |          |           | KEE          |             |
| 08-19 = 18-00 PM)                        | 0.0      |       | 1        |           | HORIZ        |             |
| 100 pm 1013(9)                           | 46       | 2     |          | BAN       | GALORI       | .000        |

(abrow oil) skicked

spees Four Lakh Seventy Seven Thousand Five Hundred Forty Seven Only

Total.

Commar Tax Taxable State Tax 9% 36,423.06 9% 35,423.06 72,848.12 Value 4 04,700.96 Total: 4,54,700.96 36,423.06 36,423.06 72,646.12

116 NOS

Indian Rupces Seventy Two Thousand Eight Hundred Forty Six and Twelve palse Only

AN AABCM8923G

sold will not be taken back or exhanged s per the Manufacturer's Terms. ervice Timings : Mon - Fri 2 PM

Company's Bunk Details

Bunk Name AIC NO

BANK OF INDIA 840220110000282

Branch & IFS Code: V V Puram, Bangalore

₹ 4,77;547:00

MYSICE CUM SELIVERY CHALLAN METOTRON PUTLIN AND PROBER ASSESSED FOR THE 26 Communication (Code : 29 ) Streetlands State Chine Hanswill Link VATITE OF CHIEF Credit state of nownersons, and a state of Disample of Opinio RACH Fre Ite ADAPTOR VIDEO BALODN COTV CAMERA Com Beastick PRINTERS TO THE CHARLES Hale | Par Can S mate: negation / respected WATER THE THE 2 NOS 2.450.00 NOS DLINK CAT & CABLE 6004 18 16 60 NOS 85.44 10 % 30 NOS #8.00 NOS #8.00 NOS 00,000,0 7,600.00 3,550.00 5 NOS 4,050 00 100 COST @ 9% - OUTPUT SGST @ 9% - OUTPUT 23,280.00 40,500.00 3,545,00 STORE KEEPER NEW HORIZON 2157.76 BANGALORE. 310 Otal? 106,350 orty Seven Thousand Seven Hundrod Ninoty Only 89 NOS ₹ 47,790.00 Taxabla E 60E C intrai Tax Value ndian Rupees Seven Thousand Two Hundred Ninety Only Raio Amount 9% 3,645.00 9% 3,645.00 State Tax Total Tax Amount 3,045.00 7,290.00 3,645.00 AA8CM85230 of be taken back or exhanged Company's Bank Details anufacturer's Terms. Bank Name
BANK OF INDIA
8402201100002 ngs Mon-Fri 2 PM - 6 PM OF INDIA V V PURAM, B'LOTE A Branch & IFS Code V V Puram, Bangalore & BKiD0008402 -SC BIGD0008402 or payment delays. FOR MICROPORT INFOTECH PUT LTD SUBJECT TO BANGALORE JURISDICTION Authorised altratory