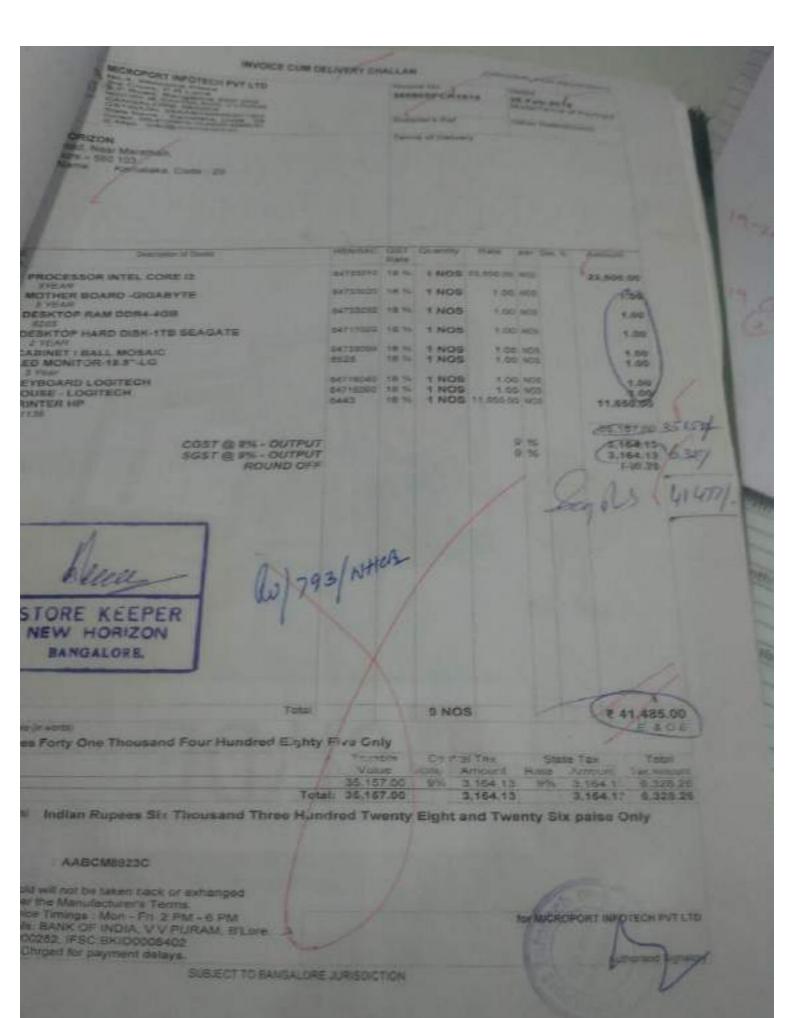

HCM8023C

2,40,965.94

HORIZON Course Street or other RTES PROCESSOR MIEL CORE IS SLEET | Cheating MOTHER BOARD GIGABYTE Plate 100 % DESKTOP RAM DOR4-108 3 NOW 100.7% 49,750.00 CABINET | BALL PRESIDENT D PHOSE 1 DO NO (3.08I) 3 NOs F.00 901 165.74 (3,00) 3 NOS 6.500 SCH COST OF ST. OUTPUT SGST OF ST. OUTPUT ROUND OFF (3.90) 15,759.00 19 34 4,758.31 0 34 4,718,31 0.34 STORE KEEPER NEW HORIZON BANGALORE. Total pees Fifty Three Thousand Nine Hundred Ninety Six Only 5398 t2 NOS 53,996.00 TO'E TAKADIS Central Yax Rate Amount Virture. Indian Rupees Eight Thousand Two Hundred Thirty Six and Sixty Two palse Only State Tax Totali 4.718.31 Tex Attours 11.236.62 cate wall not be taken back or exhanged or the Manufacturer's Terms. BANK OF INDIA V V PLIKAM BYLORE COCCES IFSC BEIDGOOB402 carged by payment theleys. TOY MICROPOSE SUBJECT TO BANGALORE JURISONCTION