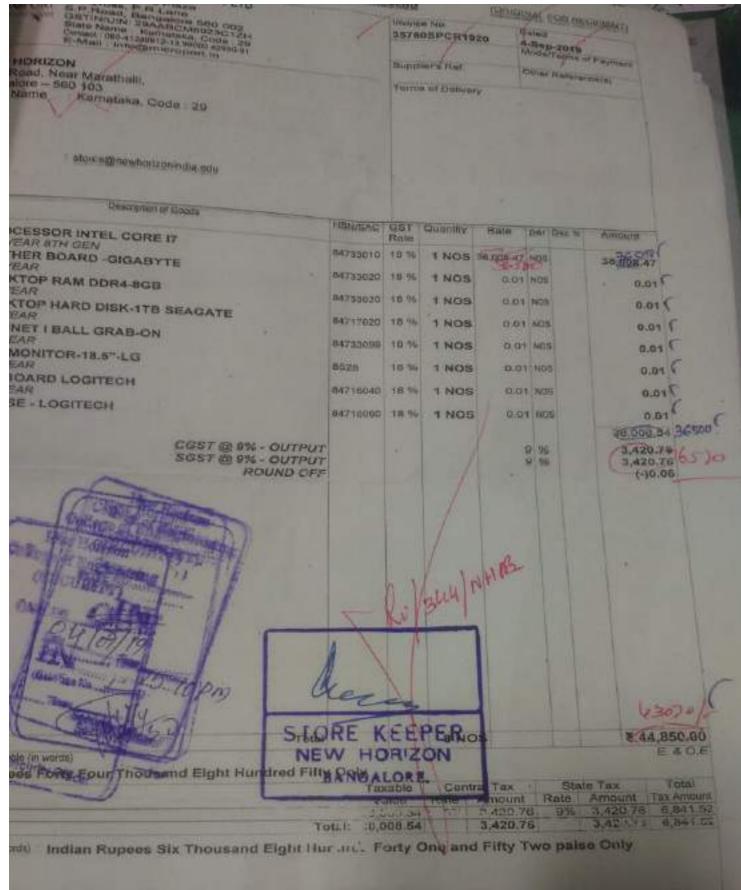

Kamataka, Code : 29

HINDSPORTER.

HETCHASHIOT.

20 Apr-2019 Model'Suries of Payers

Other Reference;

Terms of Delivery 181124415102

Committee that

Description of Goods COST @ 9% - OUTPUT 3GST @ 9% - OUTPUT ROUND OFF ROUND OFF

HSN/BAC GST Rate

Cowelly

9 16

D 196

per Dac to

Amount 21,686,94

21,685,94

0.18

207563 08.05.19

TORE KEEPER NEW HORIZON BANGALORE

Total

355 NOS

Say N. 284337/

₹ 2,84,340.00

Eighty Four Thousand Three Hundred Forty Only

Total;

Taxable Central Tax Value Rate Amount 2,40,965,94

9% 21,686,94 9%

State Tax Rate

Amount

Total Tax Amount

21,586,84 43,323,88

E &OE

upees Forty Three Thousand Three Hundred Seventy Three and Eight Paise Only 43,373,88

HCM8023C

2,40,965.94

HORIZON Course Street or other RTES PROCESSOR MIEL CORE IS SLEET | Cheating MOTHER BOARD GIGABYTE Plate 100 % DESKTOP RAM DOR4-108 3 NOW 100.7% 49,750.00 CABINET | BALL PRESIDENT D PHOSE 1 DO NO (3.08I) 3 NOs F.00 901 165.74 (3,00) 3 NOS 6.500 SCH COST OF ST. OUTPUT SGST OF ST. OUTPUT ROUND OFF (3.90) 15,759.00 19 34 4,758.31 0 34 4,718,31 0.34 STORE KEEPER NEW HORIZON BANGALORE. Total pees Fifty Three Thousand Nine Hundred Ninety Six Only 5398 t2 NOS 53,996.00 TO'E TAKADIS Central Yax Rate Amount Virture. Indian Rupees Eight Thousand Two Hundred Thirty Six and Sixty Two palse Only State Tax Totali 4.718.31 Tex Attours 11.236.62 cate wall not be taken back or exhanged or the Manufacturer's Terms. BANK OF INDIA V V PLIKAM BYLORE COCCES IFSC BEIDGOOB402 carged by payment theleys. TOY MICROPOSE SUBJECT TO BANGALORE JURISONCTION