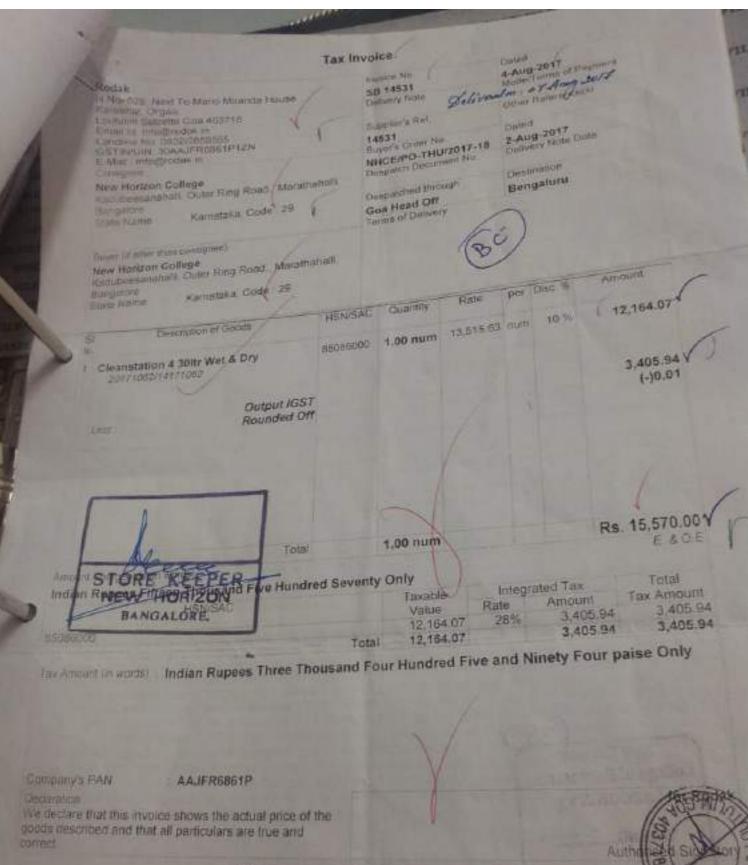

Kamataka, Code / 29

(E-nhatt

who intomorpholy and a started

involve him orday list in Delest

21724GPE\$1120

Suppliers Net

Conne Balarmondal

Torres of Outleary

E-Way

| Description of Groups                    | HEN/BAC  | GST   | Quantity | PERMIT    | Der Chill Tr | Amount      |
|------------------------------------------|----------|-------|----------|-----------|--------------|-------------|
| PROCESSOR INTEL CORE IN                  | 84733010 |       | 16 NOS   | 24,710.00 | NOS          | 0.000,00,00 |
| 3 Year 87H GEN                           | 54733020 |       | 16 NOS   |           |              | 0.16        |
| MOTHER BOARD -GIGABYTE  <br>- 5 YEAR     | 84733030 |       | 18 NOS   | 22323     | NOS          | 0.16        |
| DESKTOP RAM DDR4-8GB                     |          |       | 16 NOS   | 1200      | NOS          | 0.16        |
| DESKTOP HARD DISK-ITE SEAGATE            |          |       | 16 NOS   |           | NOS          | 0.16        |
| CABINET FRALL ARNOLD                     |          |       | 16 NOS   |           | NOS          | 0.10        |
| NOUSE LOGITECH TEVEN AND LOGITECH        | 84718640 | 10.54 | 10 NOS   | 0.0       | NOS-         | 3,750.00    |
| ED MONITOR-18.5"-LG 1                    | 8528     | 18 %  |          | 1,650.00  | NOS          | 4,950.00    |
| PERKTOP RAM DDR3 4GB - TRANSCEND         |          |       |          |           |              | 4,04,700.95 |
|                                          |          |       |          |           | 9 96         | 36 423.06   |
| CGST @ 9% - OUTPUT<br>SGST @ 9% - OUTPUT |          |       |          |           | 0 45         | 35,423.00   |
| NOOMS OF F                               |          |       |          |           |              | (8),100.00  |
| College of W                             |          |       | _        |           |              |             |
| (SECURITY)                               |          |       |          | M         |              |             |
|                                          |          |       | 1        | 11        |              |             |
| CATENO - 02 -                            |          |       | 1        | Dee       | ecq          | -           |
| TAT                                      |          |       | 0.5      | OOF       | VEE          | 000         |
| 214                                      |          |       |          |           | KEE          |             |
| 08-19 = 18-00 PM)                        | 0.0      |       | 1        |           | HORIZ        |             |
| 100 pm 1013(9)                           | 46       | 2     |          | BAN       | GALORI       | .000        |