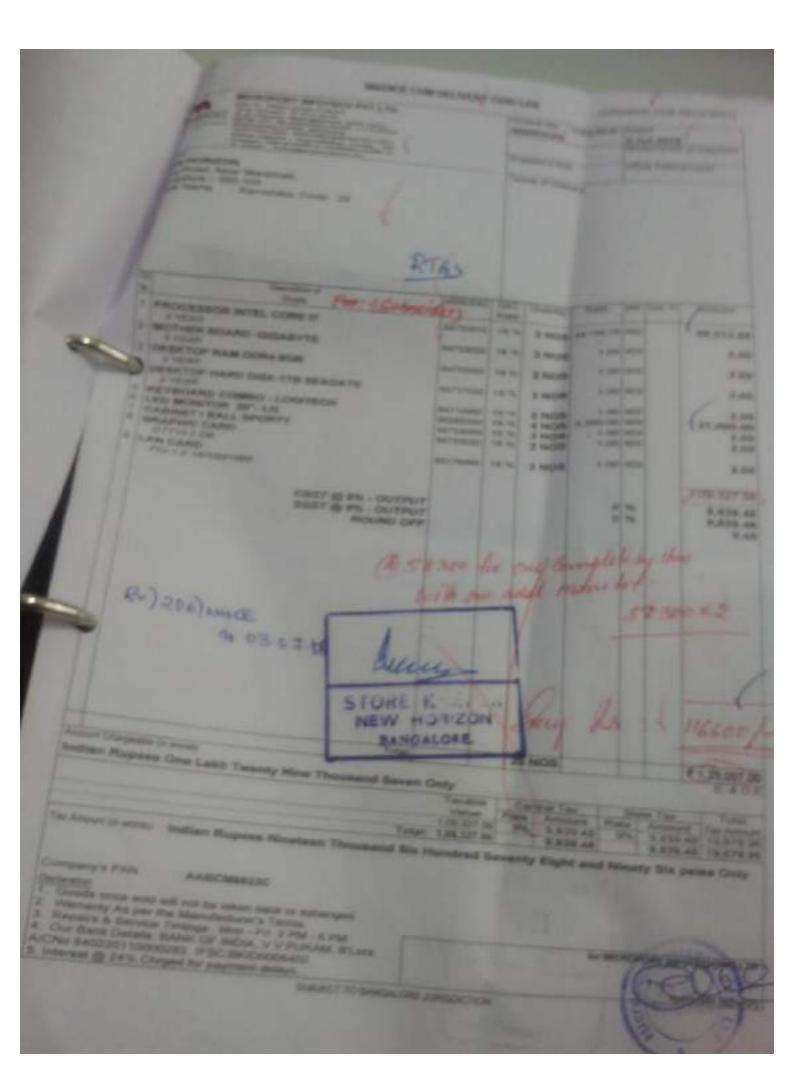

HCM8023C

2,40,965.94

HORIZON Course Street or other RTES PROCESSOR MIEL CORE IS SLEET | Cheating MOTHER BOARD GIGABYTE Plate 100 % DESKTOP RAM DOR4-108 3 NOW 100.7% 49,750.00 CABINET | BALL PRESIDENT D PHOSE 1 DO NO (3.08I) 3 NOs F.00 901 165.74 (3,00) 3 NOS 6.500 SCH COST OF ST. OUTPUT SGST OF ST. OUTPUT ROUND OFF (3.90) 15,759.00 19 34 4,758.31 0 34 4,718,31 0.34 STORE KEEPER NEW HORIZON BANGALORE. Total pees Fifty Three Thousand Nine Hundred Ninety Six Only 5398 t2 NOS 53,996.00 TO'E TAKADIS Central Yax Rate Amount Virture. Indian Rupees Eight Thousand Two Hundred Thirty Six and Sixty Two palse Only State Tax Totali 4.718.31 Tex Attours 11.236.62 cate wall not be taken back or exhanged or the Manufacturer's Terms. BANK OF INDIA V V PLIKAM BYLORE COCCES IFSC BEIDGOOB402 carged by payment theleys. TOY MICROPOSE SUBJECT TO BANGALORE JURISONCTION

toe sold will not be taken back or exhanged As per the Manufacturer's Terms. Service Timings: Morr - Fri 2 PM - 6 PM. Decess BANK OF INDIA, V V PURAM, BLore. A

1100002N2 IFBC BKIC00008402

TO MICROPOLITAL