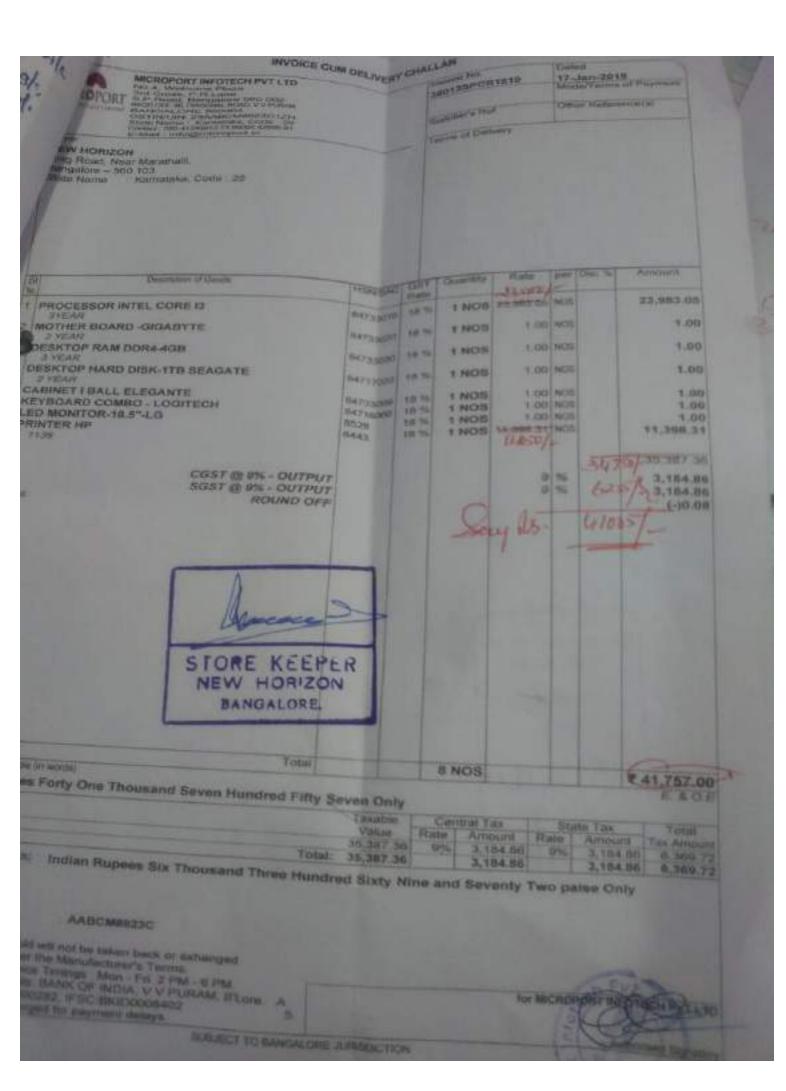

Kamataka, Code : 29

HINDSPORTER.

HETCHASHIOT.

20 Apr-2019 Model'Suries of Payers

Other Reference;

Terms of Delivery 181124415102

Committee that

Description of Goods COST @ 9% - OUTPUT 3GST @ 9% - OUTPUT ROUND OFF ROUND OFF

HSN/BAC GST Rate

Cowelly

9 16

D 196

per Dac to

Amount 21,686,94

21,685,94

0.18

207563 08.05.19

TORE KEEPER NEW HORIZON BANGALORE

Total

355 NOS

Say N. 284337/

₹ 2,84,340.00

Eighty Four Thousand Three Hundred Forty Only

Total;

Taxable Central Tax Value Rate Amount 2,40,965,94

9% 21,686,94 9%

State Tax Rate

Amount

Total Tax Amount

21,586,84 43,323,88

E &OE

upees Forty Three Thousand Three Hundred Seventy Three and Eight Paise Only 43,373,88