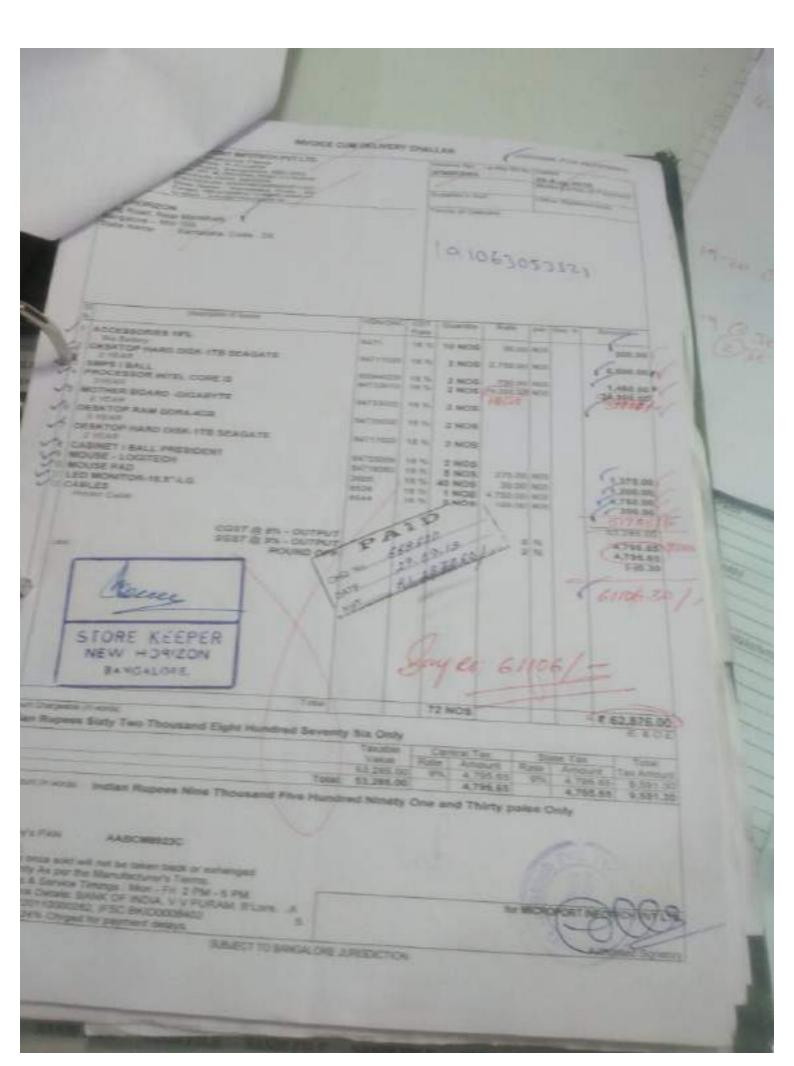

E-Way

| Description of Groups                    | HEN/BAC  | GST   | Quantity | PERMIT    | Der Chill Tr | Amount      |
|------------------------------------------|----------|-------|----------|-----------|--------------|-------------|
| PROCESSOR INTEL CORE IN                  | 84733010 |       | 16 NOS   | 24,710.00 | NOS          | 0.000,00,00 |
| 3 Year 87H GEN                           | 54733020 |       | 16 NOS   |           |              | 0.16        |
| MOTHER BOARD -GIGABYTE  <br>- 5 YEAR     | 84733030 |       | 18 NOS   | 22323     | NOS          | 0.16        |
| DESKTOP RAM DDR4-8GB                     |          |       | 16 NOS   | 1200      | NOS          | 0.16        |
| DESKTOP HARD DISK-ITE SEAGATE            |          |       | 16 NOS   |           | NOS          | 0.16        |
| CABINET FRALL ARNOLD                     |          |       | 16 NOS   |           | NOS          | 0.10        |
| NOUSE LOGITECH TEVEN AND LOGITECH        | 84718640 | 10.54 | 10 NOS   | 0.0       | NOS-         | 3,750.00    |
| ED MONITOR-18.5"-LG 1                    | 8528     | 18 %  |          | 1,650.00  | NOS          | 4,950.00    |
| PERKTOP RAM DDR3 4GB - TRANSCEND         |          |       |          |           |              | 4,04,700.95 |
|                                          |          |       |          |           | 9 96         | 36 423.06   |
| CGST @ 9% - OUTPUT<br>SGST @ 9% - OUTPUT |          |       |          |           | 0 45         | 35,423.00   |
| NOOMS OF F                               |          |       |          |           |              | (8),100.00  |
| College of W                             |          |       | _        |           |              |             |
| (SECURITY)                               |          |       |          | M         |              |             |
|                                          |          |       | 1        | 11        |              |             |
| CATENO - 02 -                            |          |       | 1        | Dee       | ecq          | -           |
| TAT                                      |          |       | 0.5      | OOF       | VEE          | 000         |
| 214                                      |          |       |          |           | KEE          |             |
| 08-19 = 18-00 PM)                        | 0.0      |       | 1        |           | HORIZ        |             |
| 100 pm 1013(9)                           | 46       | 2     |          | BAN       | GALORI       | .000        |

(abrow oil) skicked

spees Four Lakh Seventy Seven Thousand Five Hundred Forty Seven Only

Total.

Commar Tax Taxable State Tax 9% 36,423.06 9% 35,423.06 72,848.12 Value 4 04,700.96 Total: 4,54,700.96 36,423.06 36,423.06 72,646.12

116 NOS

Indian Rupces Seventy Two Thousand Eight Hundred Forty Six and Twelve palse Only

AN AABCM8923G

sold will not be taken back or exhanged s per the Manufacturer's Terms. ervice Timings : Mon - Fri 2 PM