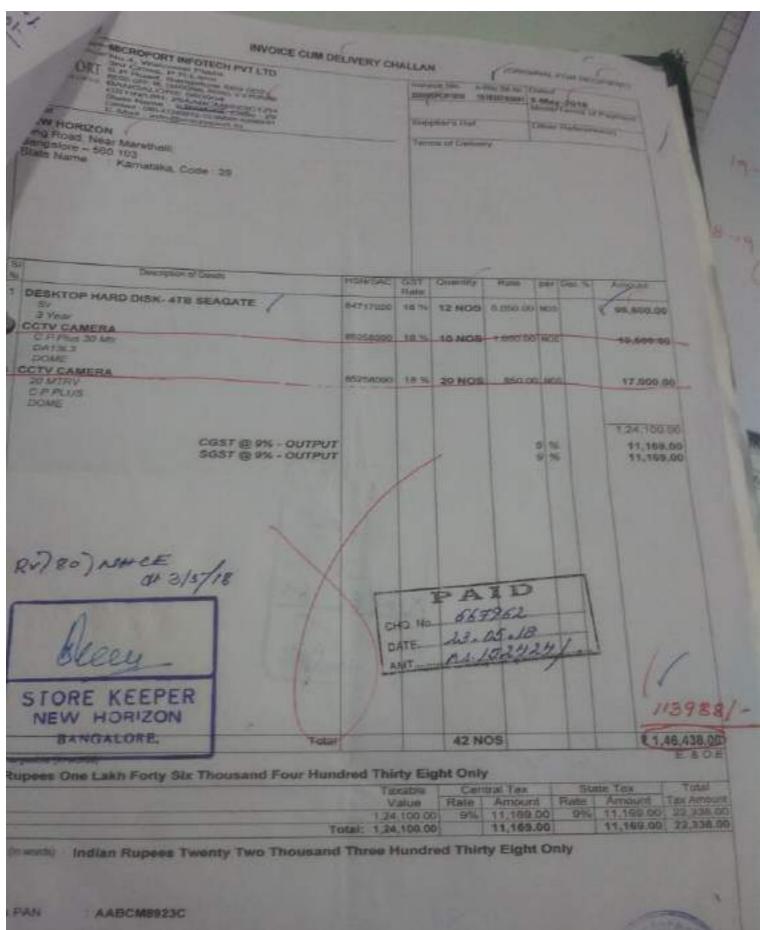

Overall issued 1600

Dr. Menjunativa Principal Principal Principal New Horizon College of Engineering Ring Road, Bellandur Post, Near Marathahalli, Bangalore - 556 103

ORT INFOTECH PVT LTD

oad, Near Marethalli, ore 7 560 103

Kamataka, Code : 29

HINDSPORTER.

HETCHASHIOT.

20 Apr-2019 Model'Suries of Payers

Other Reference;

Terms of Delivery 181124415102

Committee that

Description of Goods COST @ 9% - OUTPUT 3GST @ 9% - OUTPUT ROUND OFF ROUND OFF

HSN/BAC GST Rate

Cowelly

9 16

D 196

per Dac to

Amount 21,686,94

21,685,94

0.18

207563 08.05.19

TORE KEEPER NEW HORIZON BANGALORE

Total

355 NOS

Say N. 284337/

₹ 2,84,340.00

Eighty Four Thousand Three Hundred Forty Only

Total;

Taxable Central Tax Value Rate Amount 2,40,965,94

9% 21,686,94 9%

State Tax Rate

Amount

Total Tax Amount

21,586,84 43,323,88

E &OE

upees Forty Three Thousand Three Hundred Seventy Three and Eight Paise Only 43,373,88