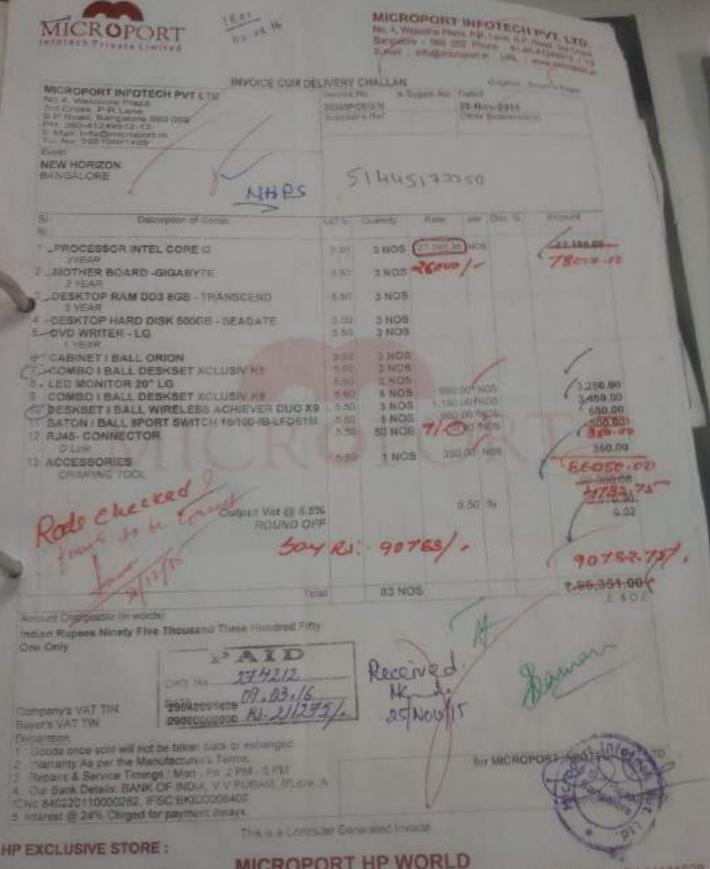

HCM8023C

2,40,965.94

HORIZON Course Street or other RTES PROCESSOR MIEL CORE IS SLEET | Cheating MOTHER BOARD GIGABYTE Plate 100 % DESKTOP RAM DOR4-108 3 NOW 100.7% 49,750.00 CABINET | BALL PRESIDENT D PHOSE 1 DO NO (3.08I) 3 NOs F.00 901 165.74 (3,00) 3 NOS 6.500 SCH COST OF ST. OUTPUT SGST OF ST. OUTPUT ROUND OFF (3.90) 15,759.00 19 34 4,758.31 0 34 4,718,31 0.34 STORE KEEPER NEW HORIZON BANGALORE. Total pees Fifty Three Thousand Nine Hundred Ninety Six Only 5398 t2 NOS 53,996.00 TO'E TAKADIS Central Yax Rate Amount Virture. Indian Rupees Eight Thousand Two Hundred Thirty Six and Sixty Two palse Only State Tax Totali 4.718.31 Tex Attours 11.236.62 cate wall not be taken back or exhanged or the Manufacturer's Terms. BANK OF INDIA V V PLIKAM BYLORE COCCES IFSC BEIDGOOB402 carged by payment theleys. TOY MICROPOSE SUBJECT TO BANGALORE JURISONCTION