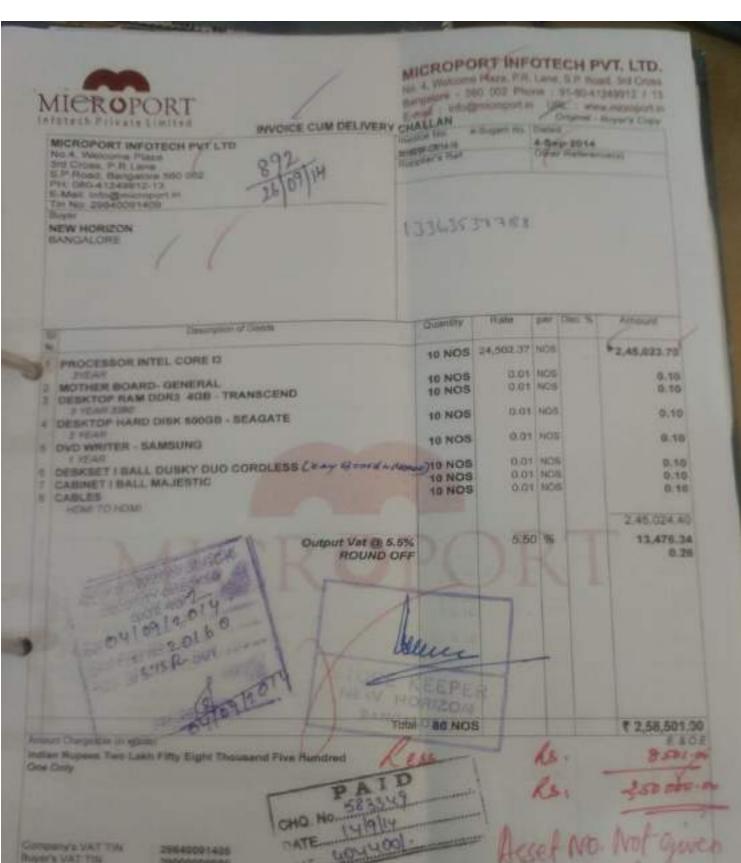

INVOICE CUM DELIVERY CHALLAN

THITTE OF DRIVERS

RIGH DONE

| E Personal                                                                                                                                                                                                                                                                                                                                                                                                                                                                                                                                                                                                                                                                                                                                                                                                                                                                                                                                                                                                                                                                                                                                                                                                                                                                                                                                                                                                                                                                                                                                                                                                                                                                                                                                                                                                                                                                                                                                                                                                                                                                                                                     | HENVEAD                                                                                                                                                                                                                                                                                                                                                                                                                                                                                                                                                                                                                                                                                                                                                                                                                                                                                                                                                                                                                                                                                                                                                                                                                                                                                                                                                                                                                                                                                                                                                                                                                                                                                                                                                                                                                                                                                                                                                                                                                                                                                                                        | DST                          | Quantity                                  | Plane                                      | per litera | Armen                                           |
|--------------------------------------------------------------------------------------------------------------------------------------------------------------------------------------------------------------------------------------------------------------------------------------------------------------------------------------------------------------------------------------------------------------------------------------------------------------------------------------------------------------------------------------------------------------------------------------------------------------------------------------------------------------------------------------------------------------------------------------------------------------------------------------------------------------------------------------------------------------------------------------------------------------------------------------------------------------------------------------------------------------------------------------------------------------------------------------------------------------------------------------------------------------------------------------------------------------------------------------------------------------------------------------------------------------------------------------------------------------------------------------------------------------------------------------------------------------------------------------------------------------------------------------------------------------------------------------------------------------------------------------------------------------------------------------------------------------------------------------------------------------------------------------------------------------------------------------------------------------------------------------------------------------------------------------------------------------------------------------------------------------------------------------------------------------------------------------------------------------------------------|--------------------------------------------------------------------------------------------------------------------------------------------------------------------------------------------------------------------------------------------------------------------------------------------------------------------------------------------------------------------------------------------------------------------------------------------------------------------------------------------------------------------------------------------------------------------------------------------------------------------------------------------------------------------------------------------------------------------------------------------------------------------------------------------------------------------------------------------------------------------------------------------------------------------------------------------------------------------------------------------------------------------------------------------------------------------------------------------------------------------------------------------------------------------------------------------------------------------------------------------------------------------------------------------------------------------------------------------------------------------------------------------------------------------------------------------------------------------------------------------------------------------------------------------------------------------------------------------------------------------------------------------------------------------------------------------------------------------------------------------------------------------------------------------------------------------------------------------------------------------------------------------------------------------------------------------------------------------------------------------------------------------------------------------------------------------------------------------------------------------------------|------------------------------|-------------------------------------------|--------------------------------------------|------------|-------------------------------------------------|
| MOUSE - LOGITECH EYBOARD LOGITECH OPS FAALL ACCESSORIES 18%                                                                                                                                                                                                                                                                                                                                                                                                                                                                                                                                                                                                                                                                                                                                                                                                                                                                                                                                                                                                                                                                                                                                                                                                                                                                                                                                                                                                                                                                                                                                                                                                                                                                                                                                                                                                                                                                                                                                                                                                                                                                    | 84718000<br>64719040<br>89044023<br>8471                                                                                                                                                                                                                                                                                                                                                                                                                                                                                                                                                                                                                                                                                                                                                                                                                                                                                                                                                                                                                                                                                                                                                                                                                                                                                                                                                                                                                                                                                                                                                                                                                                                                                                                                                                                                                                                                                                                                                                                                                                                                                       | 10 %                         | 186 NOS<br>23 NOS<br>23 NOS<br>30 NOS     | 308 88<br>480.00<br>738.00<br>30.00        | NOS<br>NOS | 23,400.00<br>70,558.00<br>76,750.00<br>7,500.00 |
| E PROCESSOR INTEL CORE IS                                                                                                                                                                                                                                                                                                                                                                                                                                                                                                                                                                                                                                                                                                                                                                                                                                                                                                                                                                                                                                                                                                                                                                                                                                                                                                                                                                                                                                                                                                                                                                                                                                                                                                                                                                                                                                                                                                                                                                                                                                                                                                      | 3626<br>84723513                                                                                                                                                                                                                                                                                                                                                                                                                                                                                                                                                                                                                                                                                                                                                                                                                                                                                                                                                                                                                                                                                                                                                                                                                                                                                                                                                                                                                                                                                                                                                                                                                                                                                                                                                                                                                                                                                                                                                                                                                                                                                                               | 18 %                         | 25 NOS<br>1 NOS                           | 40.00<br>6.750.00                          |            | 3,800.00<br>6,750.00                            |
| PROCESSOR PATEL CORE IT                                                                                                                                                                                                                                                                                                                                                                                                                                                                                                                                                                                                                                                                                                                                                                                                                                                                                                                                                                                                                                                                                                                                                                                                                                                                                                                                                                                                                                                                                                                                                                                                                                                                                                                                                                                                                                                                                                                                                                                                                                                                                                        | 84733010                                                                                                                                                                                                                                                                                                                                                                                                                                                                                                                                                                                                                                                                                                                                                                                                                                                                                                                                                                                                                                                                                                                                                                                                                                                                                                                                                                                                                                                                                                                                                                                                                                                                                                                                                                                                                                                                                                                                                                                                                                                                                                                       | 18.76                        | TNOS                                      | 10,890.00                                  | N00        | 10,650.00                                       |
| LED MONITOR WITH HOMY 18.5" - LG<br>CABLES                                                                                                                                                                                                                                                                                                                                                                                                                                                                                                                                                                                                                                                                                                                                                                                                                                                                                                                                                                                                                                                                                                                                                                                                                                                                                                                                                                                                                                                                                                                                                                                                                                                                                                                                                                                                                                                                                                                                                                                                                                                                                     | 9528<br>8584                                                                                                                                                                                                                                                                                                                                                                                                                                                                                                                                                                                                                                                                                                                                                                                                                                                                                                                                                                                                                                                                                                                                                                                                                                                                                                                                                                                                                                                                                                                                                                                                                                                                                                                                                                                                                                                                                                                                                                                                                                                                                                                   | 18 %                         | 2 NOS<br>10 NOS                           | 4,400.00                                   |            | 3,000,00                                        |
| CABINET (BALL ARMOLD                                                                                                                                                                                                                                                                                                                                                                                                                                                                                                                                                                                                                                                                                                                                                                                                                                                                                                                                                                                                                                                                                                                                                                                                                                                                                                                                                                                                                                                                                                                                                                                                                                                                                                                                                                                                                                                                                                                                                                                                                                                                                                           | 04733099                                                                                                                                                                                                                                                                                                                                                                                                                                                                                                                                                                                                                                                                                                                                                                                                                                                                                                                                                                                                                                                                                                                                                                                                                                                                                                                                                                                                                                                                                                                                                                                                                                                                                                                                                                                                                                                                                                                                                                                                                                                                                                                       | 18.74                        | 30 NOS                                    | 1,544.07                                   | NOS        | 54,322.10                                       |
| DESKTOP HARD DISK ITE BEAGATE                                                                                                                                                                                                                                                                                                                                                                                                                                                                                                                                                                                                                                                                                                                                                                                                                                                                                                                                                                                                                                                                                                                                                                                                                                                                                                                                                                                                                                                                                                                                                                                                                                                                                                                                                                                                                                                                                                                                                                                                                                                                                                  | Vertilian .                                                                                                                                                                                                                                                                                                                                                                                                                                                                                                                                                                                                                                                                                                                                                                                                                                                                                                                                                                                                                                                                                                                                                                                                                                                                                                                                                                                                                                                                                                                                                                                                                                                                                                                                                                                                                                                                                                                                                                                                                                                                                                                    | 18.56                        | 15 NOS                                    | 2,850.00                                   | NOS.       | V42,750.00                                      |
| IPS APC                                                                                                                                                                                                                                                                                                                                                                                                                                                                                                                                                                                                                                                                                                                                                                                                                                                                                                                                                                                                                                                                                                                                                                                                                                                                                                                                                                                                                                                                                                                                                                                                                                                                                                                                                                                                                                                                                                                                                                                                                                                                                                                        | B 044000                                                                                                                                                                                                                                                                                                                                                                                                                                                                                                                                                                                                                                                                                                                                                                                                                                                                                                                                                                                                                                                                                                                                                                                                                                                                                                                                                                                                                                                                                                                                                                                                                                                                                                                                                                                                                                                                                                                                                                                                                                                                                                                       | 18-54                        | 1 NOS                                     | 2.034.00                                   | NOS        | 2,034.00                                        |
| SINTER HE                                                                                                                                                                                                                                                                                                                                                                                                                                                                                                                                                                                                                                                                                                                                                                                                                                                                                                                                                                                                                                                                                                                                                                                                                                                                                                                                                                                                                                                                                                                                                                                                                                                                                                                                                                                                                                                                                                                                                                                                                                                                                                                      | 244                                                                                                                                                                                                                                                                                                                                                                                                                                                                                                                                                                                                                                                                                                                                                                                                                                                                                                                                                                                                                                                                                                                                                                                                                                                                                                                                                                                                                                                                                                                                                                                                                                                                                                                                                                                                                                                                                                                                                                                                                                                                                                                            | 18.56                        | 1 NOS                                     | 11,650.00                                  | NOS        | ¥11.650.00                                      |
| THE 300 400                                                                                                                                                                                                                                                                                                                                                                                                                                                                                                                                                                                                                                                                                                                                                                                                                                                                                                                                                                                                                                                                                                                                                                                                                                                                                                                                                                                                                                                                                                                                                                                                                                                                                                                                                                                                                                                                                                                                                                                                                                                                                                                    | Ofware                                                                                                                                                                                                                                                                                                                                                                                                                                                                                                                                                                                                                                                                                                                                                                                                                                                                                                                                                                                                                                                                                                                                                                                                                                                                                                                                                                                                                                                                                                                                                                                                                                                                                                                                                                                                                                                                                                                                                                                                                                                                                                                         | 10%                          | 16 NOS                                    | 100.00                                     | Nos        | 1,600.00                                        |
| DIER CARCO                                                                                                                                                                                                                                                                                                                                                                                                                                                                                                                                                                                                                                                                                                                                                                                                                                                                                                                                                                                                                                                                                                                                                                                                                                                                                                                                                                                                                                                                                                                                                                                                                                                                                                                                                                                                                                                                                                                                                                                                                                                                                                                     | 0544                                                                                                                                                                                                                                                                                                                                                                                                                                                                                                                                                                                                                                                                                                                                                                                                                                                                                                                                                                                                                                                                                                                                                                                                                                                                                                                                                                                                                                                                                                                                                                                                                                                                                                                                                                                                                                                                                                                                                                                                                                                                                                                           | 18%                          | 30 NOS                                    | 100.00                                     | NOS        | /3,000.00                                       |
| MONITON-18 S LU<br>MER BOARD OPENBYTE                                                                                                                                                                                                                                                                                                                                                                                                                                                                                                                                                                                                                                                                                                                                                                                                                                                                                                                                                                                                                                                                                                                                                                                                                                                                                                                                                                                                                                                                                                                                                                                                                                                                                                                                                                                                                                                                                                                                                                                                                                                                                          | 8628<br>84733020                                                                                                                                                                                                                                                                                                                                                                                                                                                                                                                                                                                                                                                                                                                                                                                                                                                                                                                                                                                                                                                                                                                                                                                                                                                                                                                                                                                                                                                                                                                                                                                                                                                                                                                                                                                                                                                                                                                                                                                                                                                                                                               | 18 %<br>18 %                 | 1 NOS                                     | 4,000.00                                   |            | 74,200.00                                       |
| RIVE 32GB - SANDISK<br>ES HDMI TO VGA<br>RUS K 7<br>OP RAM DDR3 4GB-DYNET<br>ARD I BALL WINNER P5/2                                                                                                                                                                                                                                                                                                                                                                                                                                                                                                                                                                                                                                                                                                                                                                                                                                                                                                                                                                                                                                                                                                                                                                                                                                                                                                                                                                                                                                                                                                                                                                                                                                                                                                                                                                                                                                                                                                                                                                                                                            | AND DESCRIPTION OF THE PARTY OF | 18 %<br>18 %<br>18 %<br>18 % | 1 NOS<br>2 NOS<br>1 NOS<br>5 NOS<br>2 NOS | 500.00<br>1,200.00<br>1,000.00<br>1,950.00 | NOS<br>NOS | 2,400.00<br>1,000.00<br>9,750.00<br>989.84      |
| The state of the last of the l | -                                                                                                                                                                                                                                                                                                                                                                                                                                                                                                                                                                                                                                                                                                                                                                                                                                                                                                                                                                                                                                                                                                                                                                                                                                                                                                                                                                                                                                                                                                                                                                                                                                                                                                                                                                                                                                                                                                                                                                                                                                                                                                                              |                              |                                           |                                            |            | 2,40,965,94                                     |