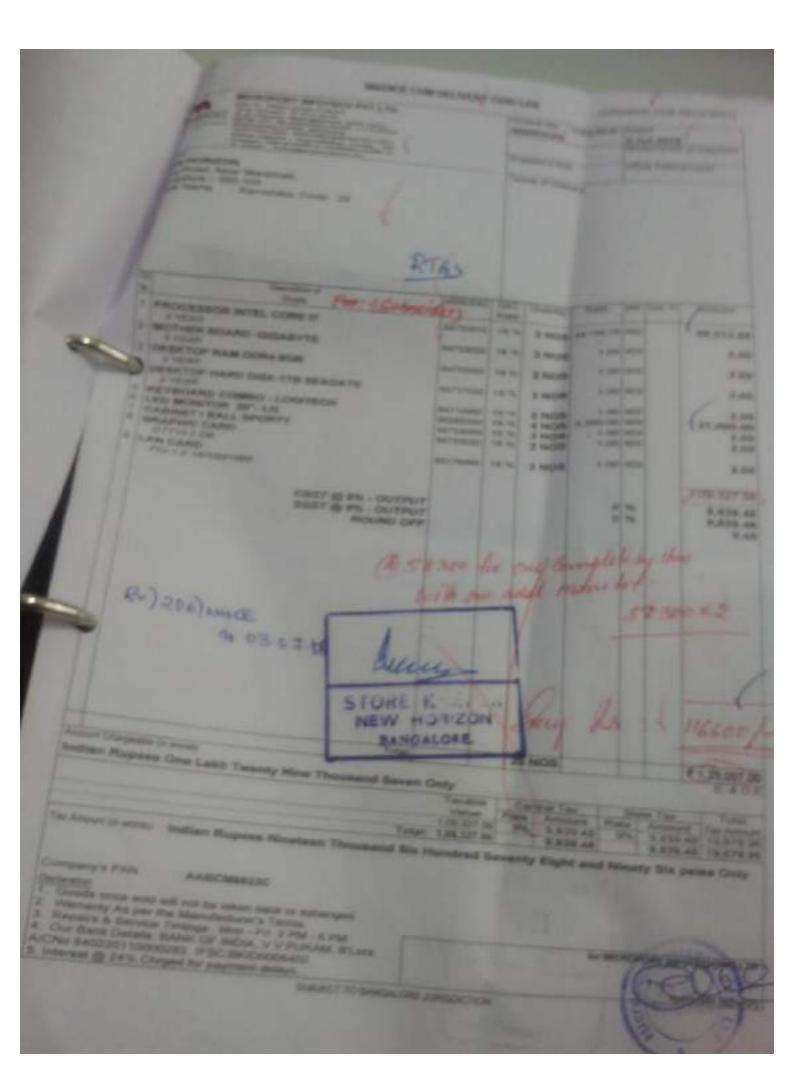

HCM8023C

2,40,965.94

HORIZON Course Street or other RTES PROCESSOR MIEL CORE IS SLEET | Cheating MOTHER BOARD GIGABYTE Plate 100 % DESKTOP RAM DOR4-108 3 NOW 100.7% 49,750.00 CABINET | BALL PRESIDENT D PHOSE 1 DO NO (3.08I) 3 NOs F.00 901 165.74 (3,00) 3 NOS 6.500 SCH COST OF ST. OUTPUT SGST OF ST. OUTPUT ROUND OFF (3.90) 15,759.00 19 34 4,758.31 0 34 4,718,31 0.34 STORE KEEPER NEW HORIZON BANGALORE. Total pees Fifty Three Thousand Nine Hundred Ninety Six Only 5398 t2 NOS 53,996.00 TO'E TAKADIS Central Yax Rate Amount Virture. Indian Rupees Eight Thousand Two Hundred Thirty Six and Sixty Two palse Only State Tax Totali 4.718.31 Tex Attours 11.236.62 cate wall not be taken back or exhanged or the Manufacturer's Terms. BANK OF INDIA V V PLIKAM BYLORE COCCES IFSC BEIDGOOB402 carged by payment theleys. TOY MICROPOSE SUBJECT TO BANGALORE JURISONCTION