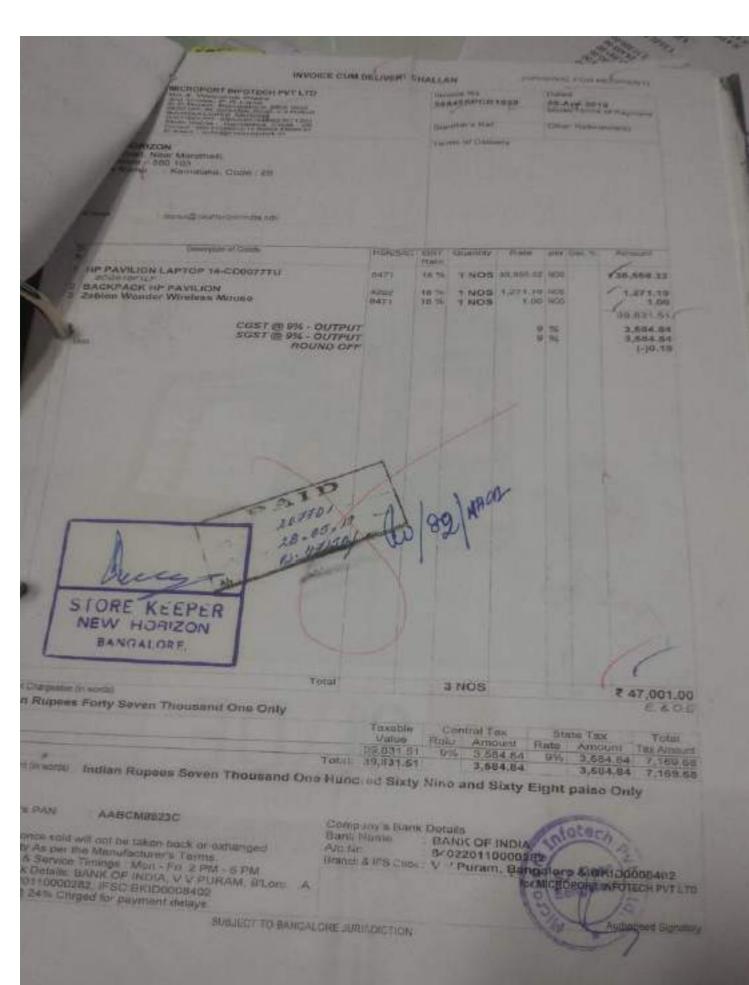

Kamataka, Code : 29

HINDSPORTER.

HETCHASHIOT.

20 Apr-2019 Model'Suries of Payers

Other Reference;

Terms of Delivery 181124415102

Committee that

Description of Goods COST @ 9% - OUTPUT 3GST @ 9% - OUTPUT ROUND OFF ROUND OFF

HSN/BAC GST Rate

Cowelly

9 16

D 196

per Dac to

Amount 21,686,94

21,685,94

0.18

207563 08.05.19

TORE KEEPER NEW HORIZON BANGALORE

Total

355 NOS

Say N. 284337/

₹ 2,84,340.00

Eighty Four Thousand Three Hundred Forty Only

Total;

Taxable Central Tax Value Rate Amount 2,40,965,94

9% 21,686,94 9%

State Tax Rate

Amount

Total Tax Amount

21,586,84 43,323,88

E &OE

upees Forty Three Thousand Three Hundred Seventy Three and Eight Paise Only 43,373,88