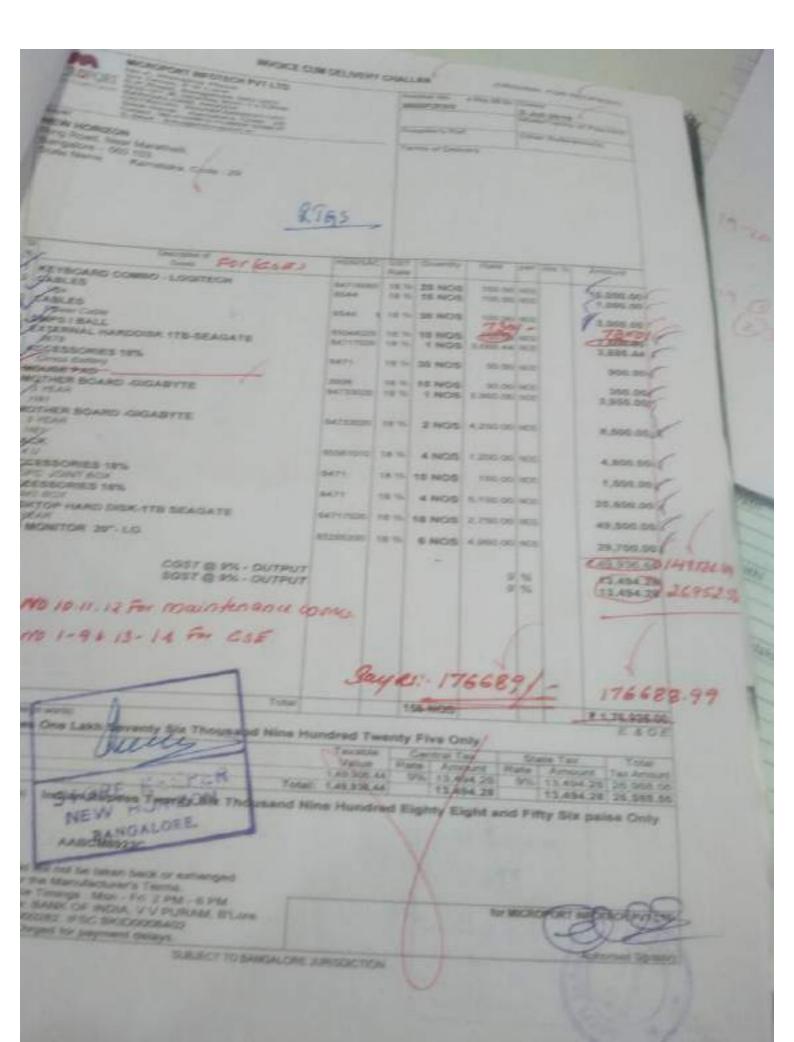

E-Way

| Description of Groups                    | HEN/BAC  | GST   | Quantity | PERMIT    | Der Chill Tr | Amount      |
|------------------------------------------|----------|-------|----------|-----------|--------------|-------------|
| PROCESSOR INTEL CORE IN                  | 84733010 |       | 16 NOS   | 24,710.00 | NOS          | 0.000,00,00 |
| 3 Year 87H GEN                           | 54733020 |       | 16 NOS   |           |              | 0.16        |
| MOTHER BOARD -GIGABYTE  <br>- 5 YEAR     | 84733030 |       | 18 NOS   | 22323     | NOS          | 0.16        |
| DESKTOP RAM DDR4-8GB                     |          |       | 16 NOS   | 1200      | NOS          | 0.16        |
| DESKTOP HARD DISK-ITE SEAGATE            |          |       | 16 NOS   |           | NOS          | 0.16        |
| CABINET FRALL ARNOLD                     |          |       | 16 NOS   |           | NOS          | 0.10        |
| NOUSE LOGITECH TEVEN AND LOGITECH        | 84718640 | 10.54 | 10 NOS   | 0.0       | NOS-         | 3,750.00    |
| ED MONITOR-18.5"-LG 1                    | 8528     | 18 %  |          | 1,650.00  | NOS          | 4,950.00    |
| PERKTOP RAM DDR3 4GB - TRANSCEND         |          |       |          |           |              | 4,04,700.95 |
|                                          |          |       |          |           | 9 96         | 36 423.06   |
| CGST @ 9% - OUTPUT<br>SGST @ 9% - OUTPUT |          |       |          |           | 0 45         | 35,423.00   |
| NOOMS OF F                               |          |       |          |           |              | (8),100.00  |
| College of W                             |          |       | _        |           |              |             |
| (SECURITY)                               |          |       |          | M         |              |             |
|                                          |          |       | 1        | 11        |              |             |
| CATENO - 02 -                            |          |       | 1        | Dee       | ecq          | -           |
| TAT                                      |          |       | 0.5      | OOF       | VEE          | 000         |
| 214                                      |          |       |          |           | KEE          |             |
| 08-19 = 18-00 PM)                        | 0.0      |       | 1        |           | HORIZ        |             |
| 100 pm 1013(9)                           | 46       | 2     |          | BAN       | GALORI       | .000        |

(abrow oil) skicked

spees Four Lakh Seventy Seven Thousand Five Hundred Forty Seven Only

Total.

Commar Tax Taxable State Tax 9% 36,423.06 9% 35,423.06 72,848.12 Value 4 04,700.96 Total: 4,54,700.96 36,423.06 36,423.06 72,646.12

116 NOS

Indian Rupces Seventy Two Thousand Eight Hundred Forty Six and Twelve palse Only

AN AABCM8923G

sold will not be taken back or exhanged s per the Manufacturer's Terms. ervice Timings : Mon - Fri 2 PM