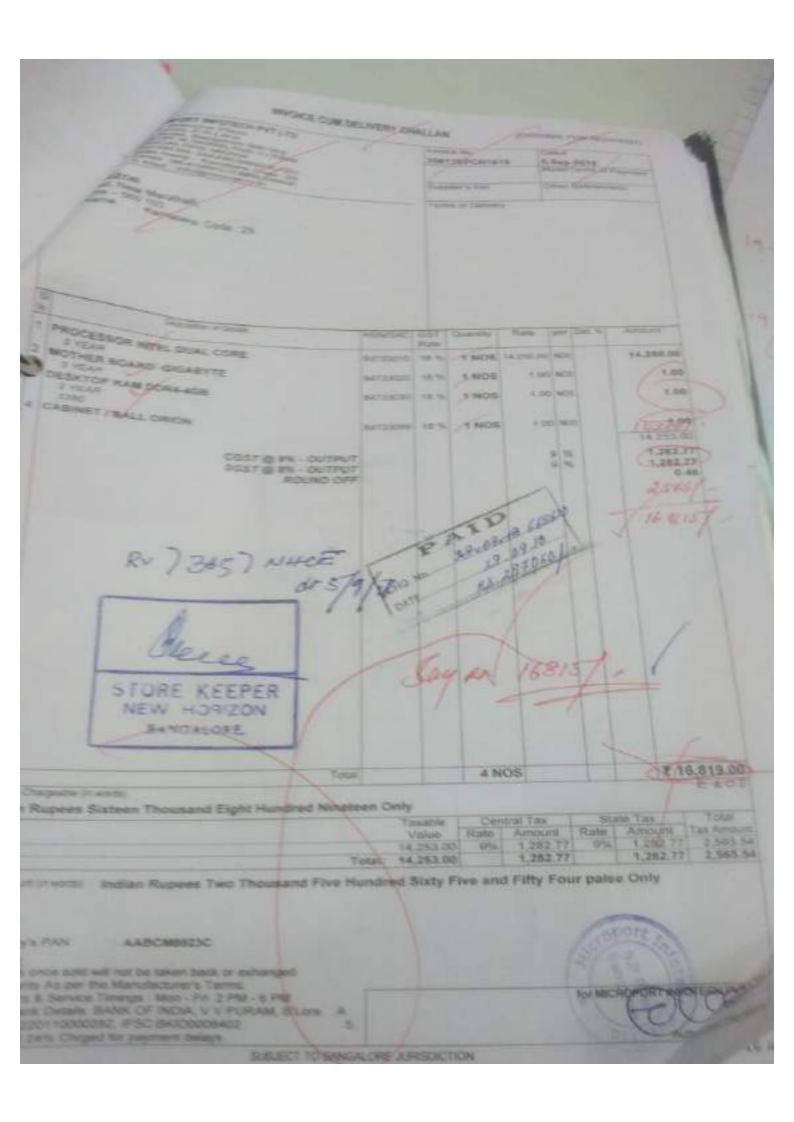

E-Way

| Description of Groups                    | HEN/BAC  | GST   | Quantity | PERMIT    | Der Chill Tr | Amount      |
|------------------------------------------|----------|-------|----------|-----------|--------------|-------------|
| PROCESSOR INTEL CORE IN                  | 84733010 |       | 16 NOS   | 24,710.00 | NOS          | 0.000,00,00 |
| 3 Year 87H GEN                           | 54733020 |       | 16 NOS   |           |              | 0.16        |
| MOTHER BOARD -GIGABYTE  <br>- 5 YEAR     | 84733030 |       | 18 NOS   | 22323     | NOS          | 0.16        |
| DESKTOP RAM DDR4-8GB                     |          |       | 16 NOS   | 1200      | NOS          | 0.16        |
| DESKTOP HARD DISK-ITE SEAGATE            |          |       | 16 NOS   |           | NOS          | 0.16        |
| CABINET FRALL ARNOLD                     |          |       | 16 NOS   |           | NOS          | 0.10        |
| NOUSE LOGITECH TEVEN AND LOGITECH        | 84718640 | 10.54 | 10 NOS   | 0.0       | NOS-         | 3,750.00    |
| ED MONITOR-18.5"-LG 1                    | 8528     | 18 %  |          | 1,650.00  | NOS          | 4,950.00    |
| PERKTOP RAM DDR3 4GB - TRANSCEND         |          |       |          |           |              | 4,04,700.95 |
|                                          |          |       |          |           | 9 96         | 36 423.06   |
| CGST @ 9% - OUTPUT<br>SGST @ 9% - OUTPUT |          |       |          |           | 0 45         | 35,423.00   |
| NOOMS OF F                               |          |       |          |           |              | (8),100.00  |
| College of W                             |          |       | _        |           |              |             |
| (SECURITY)                               |          |       |          | M         |              |             |
|                                          |          |       | 1        | 11        |              |             |
| CATENO - 02 -                            |          |       | 1        | Dee       | ecq          | -           |
| TAT                                      |          |       | 0.5      | OOF       | VEE          | 000         |
| 214                                      |          |       |          |           | KEE          |             |
| 08-19 = 18-00 PM)                        | 0.0      |       | 1        |           | HORIZ        |             |
| 100 pm 1013(9)                           | 46       | 2     |          | BAN       | GALORI       | .000        |

(abrow oil) skicked

spees Four Lakh Seventy Seven Thousand Five Hundred Forty Seven Only

Total.

Commar Tax Taxable State Tax 9% 36,423.06 9% 35,423.06 72,848.12 Value 4 04,700.96 Total: 4,54,700.96 36,423.06 36,423.06 72,646.12

116 NOS

Indian Rupces Seventy Two Thousand Eight Hundred Forty Six and Twelve palse Only

AN AABCM8923G

sold will not be taken back or exhanged s per the Manufacturer's Terms. ervice Timings : Mon - Fri 2 PM