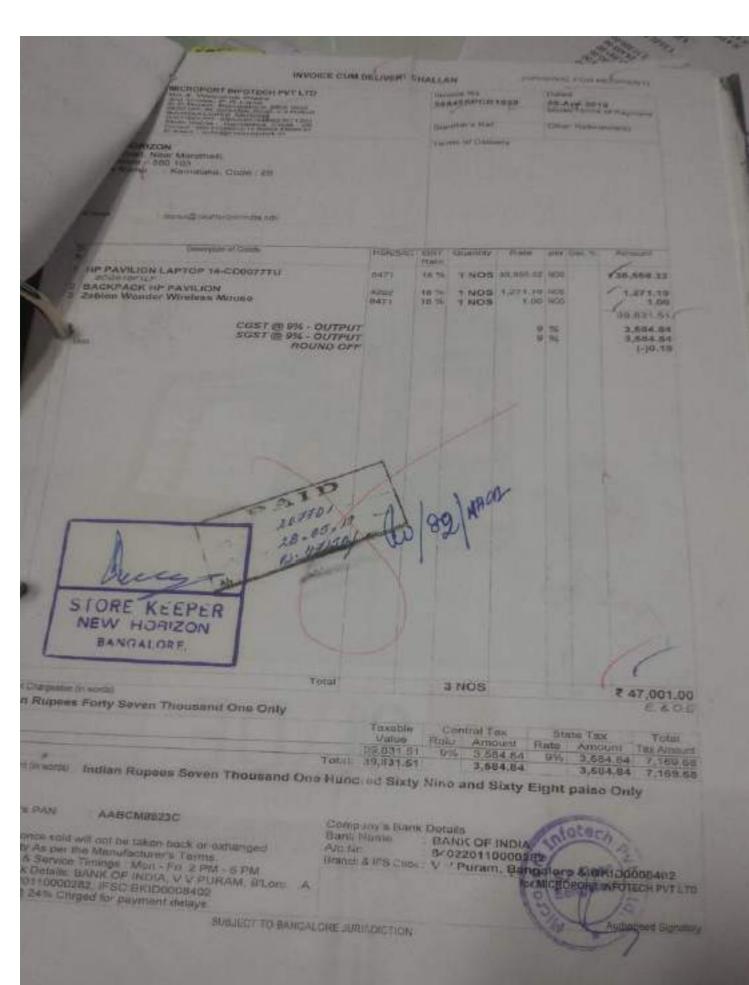

Overall issued 1600

Dr. Menjunativa Principal Principal Principal New Horizon College of Engineering Ring Road, Bellandur Post, Near Marathahalli, Bangalore - 556 103

ORT INFOTECH PVT LTD

oad, Near Marethalli, ore 7 560 103