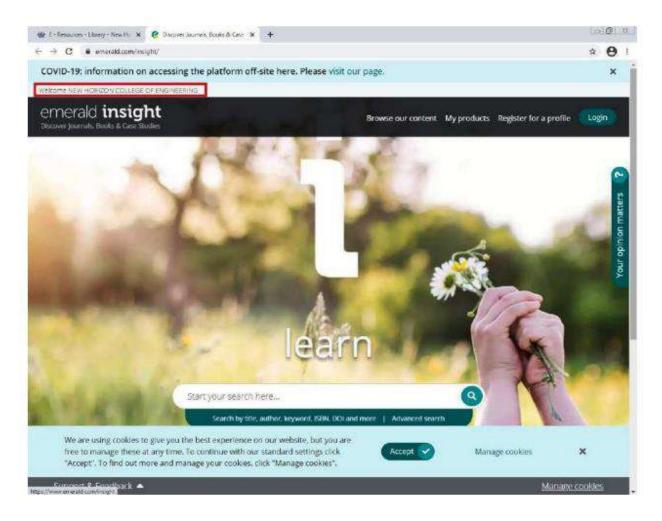

### **Emerald**

Id Library and Information Center New Horizon College of Engineering Ring Poad, Knobb sane table, Bellander Post, Near Marethalli, Bungalore-560 103

New Horizon College of Engineering Outer Fing Road, Bellandur Post, Bungalore, 560 103.