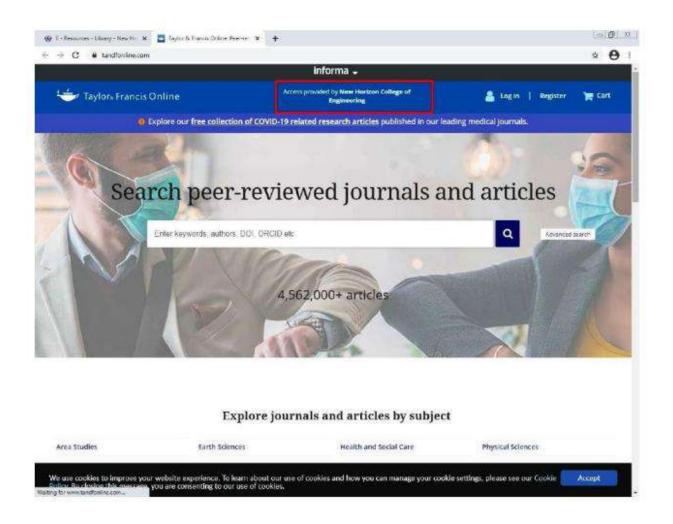

### **Taylor and Francis**

Id Library and Information Center New Horizon College of Engineering Ring Poad, Kndub same talli, Bellactur Post, Near Marathalli, Bungalore-560 103

New Horizon College of Engineering Outer Fing Road, Bellandur Post, Bangalore 560 103.