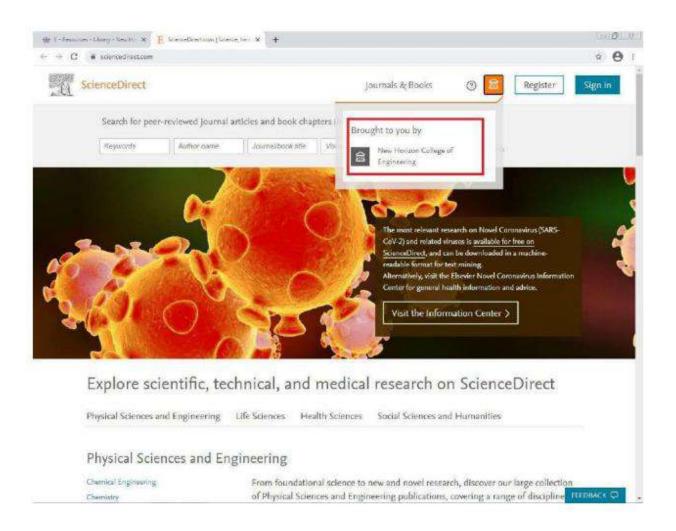

2) Provide Screenshots of the facilities claimed with the name of HEI.

### **Elsevier**

Id Library and Information Center New Horizon College of Engineering Ring Poad, Kndub Sanetatin, Bellactur Post, Near Marathalli, Bungalore-560 103

New Horizon College of Engineering Outer Fing Road, Bellandur Post, Bangalere, 569 103.