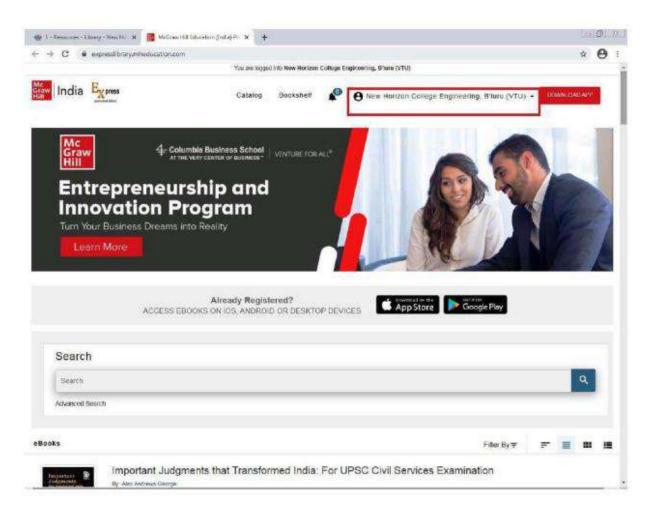

### **McGrawHill**

Library and Information Center New Horizon College of Engineering Ring Poad, Kndub same talli, Bellacour Post, Near Marathalli, Bungalore-560 103

New Horizon College of Engineering Outer Fing Road, Bellandur Post, Bungalore, 562 103.