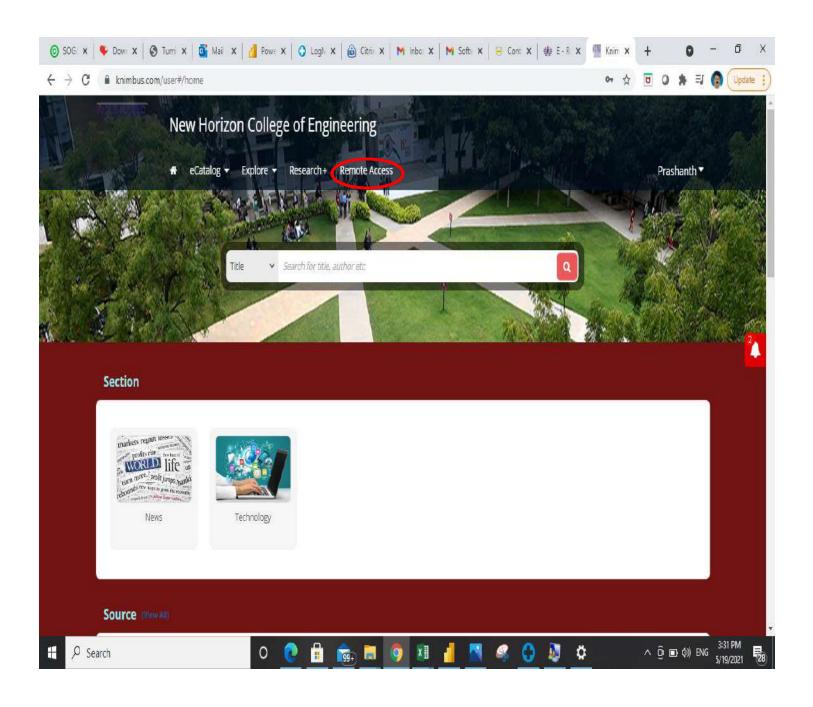

### **Knimbus**

Id Library and Information Center New Horizon College of Engineering Ring Poad, Kndub same salis, Bellandur Post, Near Marathalli, Bungalore-560 103

New Horizon College of Engineering Outer Fing Road, Bellandur Post, Bangalore, 560 103.