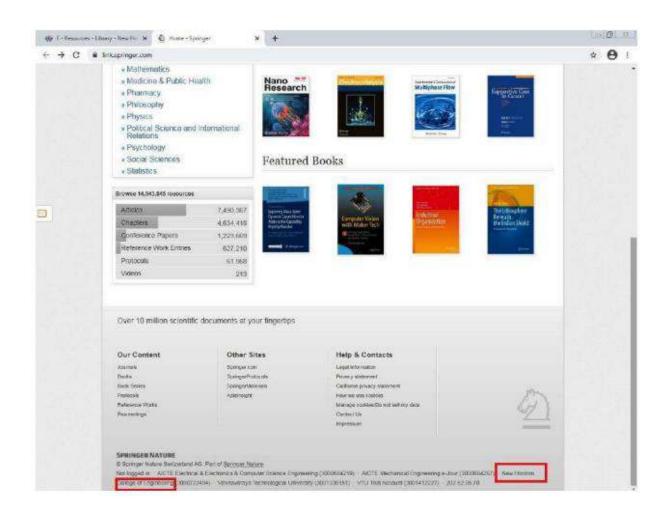

### **Springer**

Id Library and Information Center New Horizon College of Engineering Ring Poad, Knowb same table, Bellander Post, Near Marathalli, Bungalore-560 103

New Horizon College of Engineering Outer Fing Road, Bellandur Post, Bungalore, 562 103.