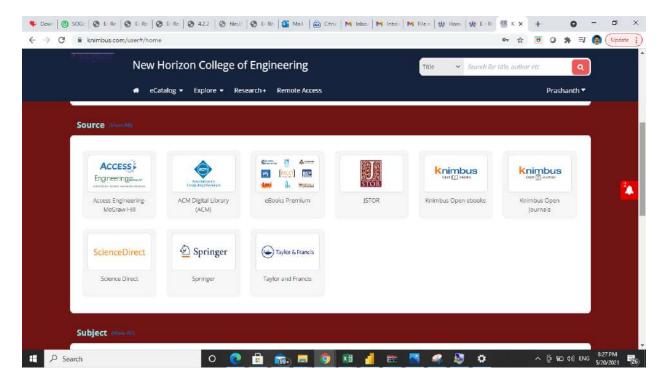

### **Knimbus**

Id Library and Information Center New Horizon College of Engineering Ring Poad, Kndub same salis, Bellandur Post, Near Marathalli, Bungalore-560 103

New Horizon College of Engineering Outer Fing Road, Bellandur Post, Bangalore, 560 103.