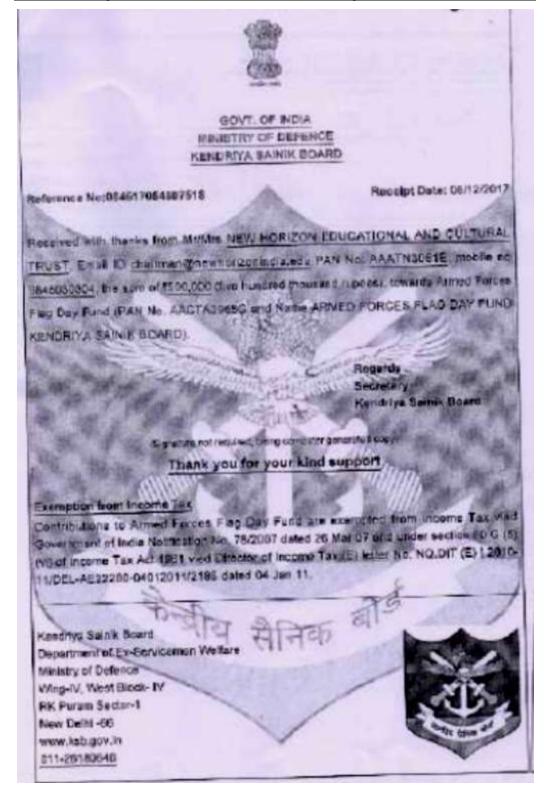

| Name of the activity                                                                                        | Name of the Award/ recognition  | Name of the Awarding<br>government/ government<br>recognised bodies                      | Academic Year during<br>which award was<br>received |
|-------------------------------------------------------------------------------------------------------------|---------------------------------|------------------------------------------------------------------------------------------|-----------------------------------------------------|
| Blood Donation Camp                                                                                         | Certificate of Appreciation     | Indian Red Cross Society                                                                 | 2019-2020                                           |
| Food Donation during Covid Pandemic                                                                         | Certificate of Appreciation     | Nanda's                                                                                  | 2019-2020                                           |
| Blood Donation Camp                                                                                         | Certificate of Appreciation     | KARNATAKA ARYA VYSHA<br>MAHASABA                                                         | 2019-2020                                           |
| Blood Donation Camp                                                                                         | Certificate of Appreciation     | Sri Jayadeva Institute of Cardio<br>Vascular Science and Research<br>Hospital, Bangalore | 2019-2020                                           |
| Swachh Bharat Pledge                                                                                        | Letter of Recognition           | Government of India                                                                      | 2019-2020                                           |
| BBMP Cleanliness Drive                                                                                      | Letter of Recognition           | Bruhat Bangalore Mahanagara<br>Palike                                                    | 2019-2020                                           |
| Financial Contribution for providing food, shelter, education for needy children and borewells for villages | Letter of Appreciation          | Dada Amar Charitable Trust                                                               | 2018-19                                             |
| Distinguished Management Teacher Award ceremony                                                             | MTC Global Award for Excellance | Management Teachers<br>Consortium- Global, NGO                                           | 2018-19                                             |
| Distinguished Management Teacher Award ceremony                                                             | MTC Global Award for Excellance | Management Teachers<br>Consortium- Global, NGO                                           | 2018-19                                             |
| Social Activity in Orphanage                                                                                | Letter of Appreciation          | Helping Hand, India, NGO                                                                 | 2018-19                                             |
| Blood Donation Camp                                                                                         | Letter of Appreciation          | Narayana Health Centre                                                                   | 2018-19                                             |
| Blood Donation Camp                                                                                         | Certificate of Appreciation     | Lions blood bank,NGO                                                                     | 2018-19                                             |
| Blood Donation Camp                                                                                         | Certificate of Appreciation     | KIDWAI Memorial Institute of<br>Oncology, Bangalore                                      | 2018-19                                             |
| Blood Donation Camp                                                                                         | Certificate of Appreciation     | Lions blood bank,NGO                                                                     | 2018-19                                             |
| Blood Donation Camp                                                                                         | Certificate of Appreciation     | Lions blood bank,NGO                                                                     | 2018-19                                             |
| Financial contribution towards infrastructural set up in schools                                            | Letter of Appreciation          | Welfare Association for<br>Rehabilitation of Diasbled and<br>Society                     | 2017-18                                             |
| Financial Contribution to Armed Forced Flag Day Fund                                                        | Certificate of Appreciation     | Ministry of Defence, Kendriya<br>Sainik Board                                            | 2017-18                                             |
| Financial Contribution to carryout development activities in village                                        | Certificate of Appreciation     | Shree Marutideo Sarvajanik<br>Trust                                                      | 2017-18                                             |
| Financial Contribution to Temple Development Fund                                                           | Certificate of Appreciation     | Ganapathi Seva Samithi                                                                   | 2017-18                                             |
| Rural Development Programme                                                                                 | Unnat Bharat Yojna              | MHRD                                                                                     | 2017-18                                             |
| Internet Awareness Program for Govt School Students                                                         | Letter of Appreciation          | Education Department,<br>Bangalore south zone, Govt of<br>Karnataka, Bangalore           | 2017-18                                             |
| Blood Donation Camp                                                                                         | Letter of Appreciation          | Rotary Bangalore                                                                         | 2017-18                                             |
| Financial Contribution to Educational Aid fund                                                              | Certificate of Appreciation     | Ganapathi Seva Samithi                                                                   | 2016-17                                             |
| Financial Contribution to set up Library and Learning Centre                                                | Certificate of Appreciation     | Sparsha Trust                                                                            | 2016-17                                             |
| Financial Contribution to Army Welfare fund Battle<br>Casualties                                            | Certificate of Appreciation     | Indian Army                                                                              | 2016-17                                             |
| Blood Donation Camp                                                                                         | Certificate of Appreciation     | Lions Blood bank,NGO                                                                     | 2016-17                                             |
| Financial Contribution to improve cleanliness in rural and urban areas                                      | Certificate of Appreciation     | Govt. of India, Ministry of finance                                                      | 2015-16                                             |
| Financial Contribution for providing food, shelter, education for needy children and borewells for villages | Certificate of Appreciation     | Dada Amar Charitable Trust                                                               | 2015-16                                             |
| Financial Contribution towards the construction of building for educational purpose                         | Certificate of Appreciation     | Janaseva Vidya kendra                                                                    | 2015-16                                             |
| Contribution towards conducting various programmes in connection with Hindu Spiritual Activities            | Certificate of Appreciation     | Hindu Spiritual and Service<br>Foundation                                                | 2015-16                                             |
| NSS VOLUNTEERS Programme                                                                                    | Recognition Letter              | NSS                                                                                      | 2015-16                                             |