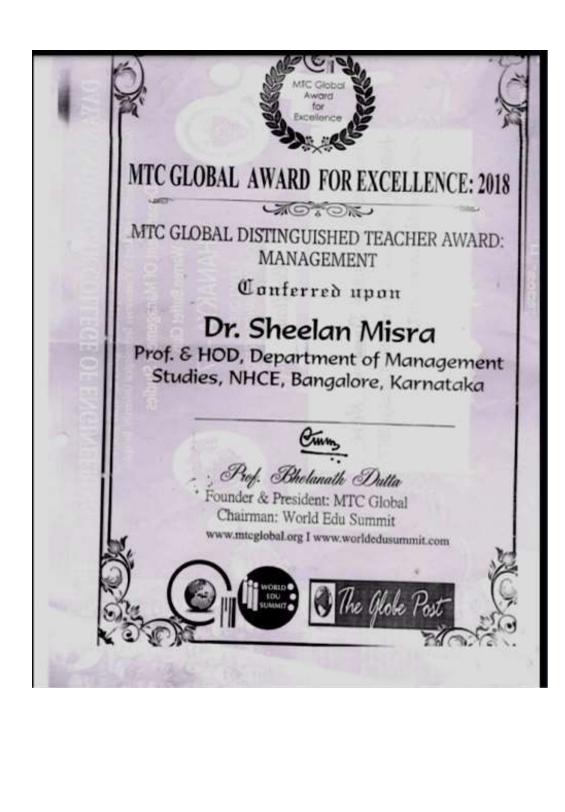

| Name of the activity                                                                                        | Name of the Award/ recognition  | Name of the Awarding<br>government/ government<br>recognised bodies                      | Academic Year during<br>which award was<br>received |
|-------------------------------------------------------------------------------------------------------------|---------------------------------|------------------------------------------------------------------------------------------|-----------------------------------------------------|
| Blood Donation Camp                                                                                         | Certificate of Appreciation     | Indian Red Cross Society                                                                 | 2019-2020                                           |
| Food Donation during Covid Pandemic                                                                         | Certificate of Appreciation     | Nanda's                                                                                  | 2019-2020                                           |
| Blood Donation Camp                                                                                         | Certificate of Appreciation     | KARNATAKA ARYA VYSHA<br>MAHASABA                                                         | 2019-2020                                           |
| Blood Donation Camp                                                                                         | Certificate of Appreciation     | Sri Jayadeva Institute of Cardio<br>Vascular Science and Research<br>Hospital, Bangalore | 2019-2020                                           |
| Swachh Bharat Pledge                                                                                        | Letter of Recognition           | Government of India                                                                      | 2019-2020                                           |
| BBMP Cleanliness Drive                                                                                      | Letter of Recognition           | Bruhat Bangalore Mahanagara<br>Palike                                                    | 2019-2020                                           |
| Financial Contribution for providing food, shelter, education for needy children and borewells for villages | Letter of Appreciation          | Dada Amar Charitable Trust                                                               | 2018-19                                             |
| Distinguished Management Teacher Award ceremony                                                             | MTC Global Award for Excellance | Management Teachers<br>Consortium- Global, NGO                                           | 2018-19                                             |
| Distinguished Management Teacher Award ceremony                                                             | MTC Global Award for Excellance | Management Teachers<br>Consortium- Global, NGO                                           | 2018-19                                             |
| Social Activity in Orphanage                                                                                | Letter of Appreciation          | Helping Hand, India, NGO                                                                 | 2018-19                                             |
| Blood Donation Camp                                                                                         | Letter of Appreciation          | Narayana Health Centre                                                                   | 2018-19                                             |
| Blood Donation Camp                                                                                         | Certificate of Appreciation     | Lions blood bank,NGO                                                                     | 2018-19                                             |
| Blood Donation Camp                                                                                         | Certificate of Appreciation     | KIDWAI Memorial Institute of<br>Oncology, Bangalore                                      | 2018-19                                             |
| Blood Donation Camp                                                                                         | Certificate of Appreciation     | Lions blood bank,NGO                                                                     | 2018-19                                             |
| Blood Donation Camp                                                                                         | Certificate of Appreciation     | Lions blood bank,NGO                                                                     | 2018-19                                             |
| Financial contribution towards infrastructural set up in schools                                            | Letter of Appreciation          | Welfare Association for<br>Rehabilitation of Diasbled and<br>Society                     | 2017-18                                             |
| Financial Contribution to Armed Forced Flag Day Fund                                                        | Certificate of Appreciation     | Ministry of Defence, Kendriya<br>Sainik Board                                            | 2017-18                                             |
| Financial Contribution to carryout development activities in village                                        | Certificate of Appreciation     | Shree Marutideo Sarvajanik<br>Trust                                                      | 2017-18                                             |
| Financial Contribution to Temple Development Fund                                                           | Certificate of Appreciation     | Ganapathi Seva Samithi                                                                   | 2017-18                                             |
| Rural Development Programme                                                                                 | Unnat Bharat Yojna              | MHRD                                                                                     | 2017-18                                             |
| Internet Awareness Program for Govt School Students                                                         | Letter of Appreciation          | Education Department,<br>Bangalore south zone, Govt of<br>Karnataka, Bangalore           | 2017-18                                             |
| Blood Donation Camp                                                                                         | Letter of Appreciation          | Rotary Bangalore                                                                         | 2017-18                                             |
| Financial Contribution to Educational Aid fund                                                              | Certificate of Appreciation     | Ganapathi Seva Samithi                                                                   | 2016-17                                             |
| Financial Contribution to set up Library and Learning Centre                                                | Certificate of Appreciation     | Sparsha Trust                                                                            | 2016-17                                             |
| Financial Contribution to Army Welfare fund Battle<br>Casualties                                            | Certificate of Appreciation     | Indian Army                                                                              | 2016-17                                             |
| Blood Donation Camp                                                                                         | Certificate of Appreciation     | Lions Blood bank,NGO                                                                     | 2016-17                                             |
| Financial Contribution to improve cleanliness in rural and urban areas                                      | Certificate of Appreciation     | Govt. of India, Ministry of finance                                                      | 2015-16                                             |
| Financial Contribution for providing food, shelter, education for needy children and borewells for villages | Certificate of Appreciation     | Dada Amar Charitable Trust                                                               | 2015-16                                             |
| Financial Contribution towards the construction of building for educational purpose                         | Certificate of Appreciation     | Janaseva Vidya kendra                                                                    | 2015-16                                             |
| Contribution towards conducting various programmes in connection with Hindu Spiritual Activities            | Certificate of Appreciation     | Hindu Spiritual and Service<br>Foundation                                                | 2015-16                                             |
| NSS VOLUNTEERS Programme                                                                                    | Recognition Letter              | NSS                                                                                      | 2015-16                                             |