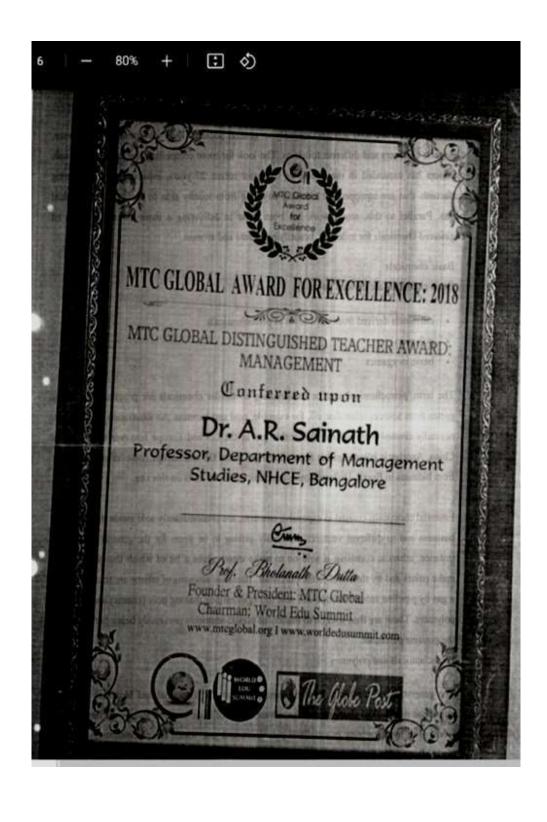

| Name of the activity                                                                                        | Name of the Award/ recognition  | Name of the Awarding<br>government/ government<br>recognised bodies                      | Academic Year during<br>which award was<br>received |
|-------------------------------------------------------------------------------------------------------------|---------------------------------|------------------------------------------------------------------------------------------|-----------------------------------------------------|
| Blood Donation Camp                                                                                         | Certificate of Appreciation     | Indian Red Cross Society                                                                 | 2019-2020                                           |
| Food Donation during Covid Pandemic                                                                         | Certificate of Appreciation     | Nanda's                                                                                  | 2019-2020                                           |
| Blood Donation Camp                                                                                         | Certificate of Appreciation     | KARNATAKA ARYA VYSHA<br>MAHASABA                                                         | 2019-2020                                           |
| Blood Donation Camp                                                                                         | Certificate of Appreciation     | Sri Jayadeva Institute of Cardio<br>Vascular Science and Research<br>Hospital, Bangalore | 2019-2020                                           |
| Swachh Bharat Pledge                                                                                        | Letter of Recognition           | Government of India                                                                      | 2019-2020                                           |
| BBMP Cleanliness Drive                                                                                      | Letter of Recognition           | Bruhat Bangalore Mahanagara<br>Palike                                                    | 2019-2020                                           |
| Financial Contribution for providing food, shelter, education for needy children and borewells for villages | Letter of Appreciation          | Dada Amar Charitable Trust                                                               | 2018-19                                             |
| Distinguished Management Teacher Award ceremony                                                             | MTC Global Award for Excellance | Management Teachers<br>Consortium- Global, NGO                                           | 2018-19                                             |
| Distinguished Management Teacher Award ceremony                                                             | MTC Global Award for Excellance | Management Teachers<br>Consortium- Global, NGO                                           | 2018-19                                             |
| Social Activity in Orphanage                                                                                | Letter of Appreciation          | Helping Hand, India, NGO                                                                 | 2018-19                                             |
| Blood Donation Camp                                                                                         | Letter of Appreciation          | Narayana Health Centre                                                                   | 2018-19                                             |
| Blood Donation Camp                                                                                         | Certificate of Appreciation     | Lions blood bank,NGO                                                                     | 2018-19                                             |
| Blood Donation Camp                                                                                         | Certificate of Appreciation     | KIDWAI Memorial Institute of<br>Oncology, Bangalore                                      | 2018-19                                             |
| Blood Donation Camp                                                                                         | Certificate of Appreciation     | Lions blood bank,NGO                                                                     | 2018-19                                             |
| Blood Donation Camp                                                                                         | Certificate of Appreciation     | Lions blood bank,NGO                                                                     | 2018-19                                             |
| Financial contribution towards infrastructural set up in schools                                            | Letter of Appreciation          | Welfare Association for<br>Rehabilitation of Diasbled and<br>Society                     | 2017-18                                             |
| Financial Contribution to Armed Forced Flag Day Fund                                                        | Certificate of Appreciation     | Ministry of Defence, Kendriya<br>Sainik Board                                            | 2017-18                                             |
| Financial Contribution to carryout development activities in village                                        | Certificate of Appreciation     | Shree Marutideo Sarvajanik<br>Trust                                                      | 2017-18                                             |
| Financial Contribution to Temple Development Fund                                                           | Certificate of Appreciation     | Ganapathi Seva Samithi                                                                   | 2017-18                                             |
| Rural Development Programme                                                                                 | Unnat Bharat Yojna              | MHRD                                                                                     | 2017-18                                             |
| Internet Awareness Program for Govt School Students                                                         | Letter of Appreciation          | Education Department,<br>Bangalore south zone, Govt of<br>Karnataka, Bangalore           | 2017-18                                             |
| Blood Donation Camp                                                                                         | Letter of Appreciation          | Rotary Bangalore                                                                         | 2017-18                                             |
| Financial Contribution to Educational Aid fund                                                              | Certificate of Appreciation     | Ganapathi Seva Samithi                                                                   | 2016-17                                             |
| Financial Contribution to set up Library and Learning Centre                                                | Certificate of Appreciation     | Sparsha Trust                                                                            | 2016-17                                             |
| Financial Contribution to Army Welfare fund Battle<br>Casualties                                            | Certificate of Appreciation     | Indian Army                                                                              | 2016-17                                             |
| Blood Donation Camp                                                                                         | Certificate of Appreciation     | Lions Blood bank,NGO                                                                     | 2016-17                                             |
| Financial Contribution to improve cleanliness in rural and urban areas                                      | Certificate of Appreciation     | Govt. of India, Ministry of finance                                                      | 2015-16                                             |
| Financial Contribution for providing food, shelter, education for needy children and borewells for villages | Certificate of Appreciation     | Dada Amar Charitable Trust                                                               | 2015-16                                             |
| Financial Contribution towards the construction of building for educational purpose                         | Certificate of Appreciation     | Janaseva Vidya kendra                                                                    | 2015-16                                             |
| Contribution towards conducting various programmes in connection with Hindu Spiritual Activities            | Certificate of Appreciation     | Hindu Spiritual and Service<br>Foundation                                                | 2015-16                                             |
| NSS VOLUNTEERS Programme                                                                                    | Recognition Letter              | NSS                                                                                      | 2015-16                                             |