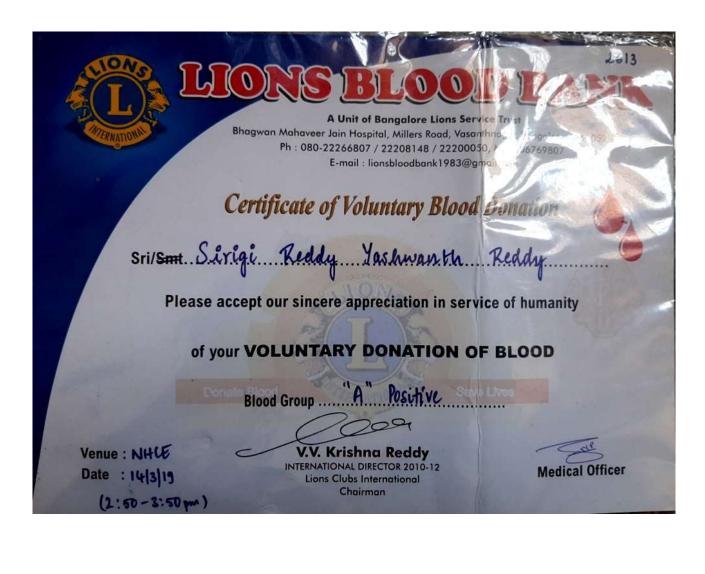

Hosur Road, Bengaluru - 560 029, Phone : 2699 5435 / 2699 5436 / 2699 5437 E-mail : bloodbank@nimhans.ac.in

Bhagwan Mahaveer Jain Hospital, Millers Road, Vasanthnagar, Bangalore - 560052 Ph: 080-22266807 / 22208148 / 22200050, M: 9606769807

E-mail: lionsbloodbank1983@gmail.com

## Certificate of Voluntary Blood Donation

Please accept our sincere appreciation in service of humanity

of your VOLUNTARY DONATION OF BLOOD

Blood Group ...

Venue : NHCE

Date : 14-3-19

V.V. Krishna Reddy

INTERNATIONAL DIRECTOR 2010-12 Lions Clubs International Chairman