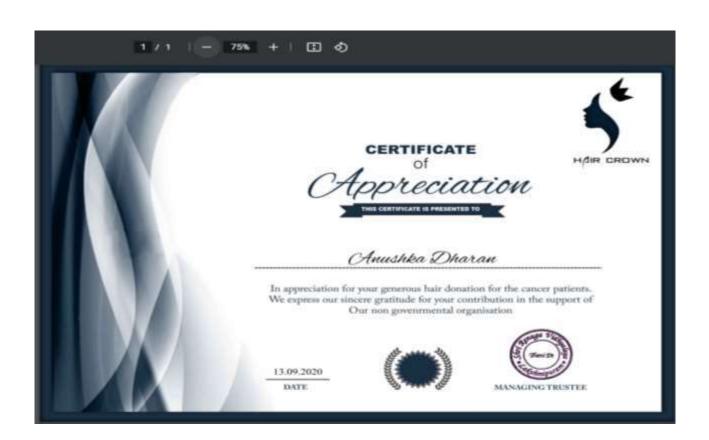

| Name of the activity                                                                                                                                                 | Name of the Award/ recognition                     | Name of the Awarding<br>government/ government<br>recognised bodies                     | Academic Year during<br>which award was<br>received |
|----------------------------------------------------------------------------------------------------------------------------------------------------------------------|----------------------------------------------------|-----------------------------------------------------------------------------------------|-----------------------------------------------------|
| Financial Contribution provided by the Institution/Faculty/Students towards the relief fund against the spread of COVID-19 across India.                             | Utkarsh Sansthan Vishwakarma Award 2020            | AICTE                                                                                   | 2019-2020                                           |
| Finanacial Contribution for Developmental Activities                                                                                                                 | Letter of Appreciation                             | Tarunya Shikshana Seva Trust                                                            | 2019-20                                             |
| Financial Contribution to Vishwa Hindu Parishad                                                                                                                      | Letter of Appreciation                             | Vishwa Hindhu Parishad ,<br>Karnataka                                                   | 2019-20                                             |
| Awareness on Covid-19 Pandemic                                                                                                                                       | Certificate of Appreciation                        | Government of Manipur                                                                   | 2019-20                                             |
| Distribution of Mask, Sanitiser and Ration Kits                                                                                                                      | Certificate of Appreciation                        | Indian Red Cross Society                                                                | 2019-20                                             |
| Swachhtha Hi Seva                                                                                                                                                    | Certificate of Appreciation                        | Akshay Patra Foundation, NGO                                                            | 2019-20                                             |
| Social Activity at Orphanage                                                                                                                                         | Certificate of Appreciation                        | Helping Hand, India, NGO                                                                | 2019-2020                                           |
| Social Activity at Orphanage                                                                                                                                         | Certificate of Appreciation                        | Samarthanam Trust for the<br>Disabled,NGO                                               | 2019-2020                                           |
| Blood Donation Camp                                                                                                                                                  | Certificate of Appreciation                        | National Institute of Mental<br>Health and Neuro Sciences,<br>Bangalore                 | 2019-2020                                           |
| Blood Donation Camp                                                                                                                                                  | Certificate of Appreciation                        | Lions Blood bank,NGO                                                                    | 2019-2020                                           |
| Blood Donation Camp                                                                                                                                                  | Certificate of Appreciation                        | Lions Blood bank,NGO                                                                    | 2019-2020                                           |
| Blood Stemcell Donation Camp                                                                                                                                         | Letter of Recognition                              | DKMS BMST<br>Foundation,INDIA, NGO for<br>fighting against Cancer                       | 2019-2020                                           |
| Blood Donation Camp                                                                                                                                                  | Certificate of Appreciation                        | Lions Blood bank,NGO                                                                    | 2019-2020                                           |
| Lead Prayana: Unleashing the leadership potential in youth; exposing them to social issues and encouraging them to volunteer their time and effort for the community | Letter of Recognition                              | Deshpande Foundations, NGO                                                              | 2019-2020                                           |
| Blood Donation Camp                                                                                                                                                  | Certificate of Appreciation                        | National Institute of Mental<br>Health and Neuro Sciences,<br>Bangalore                 | 2019-2020                                           |
| Blood Donation Camp                                                                                                                                                  | Certificate of Appreciation                        | Lions blood bank,NGO                                                                    | 2019-2020                                           |
| Blood Donation Camp                                                                                                                                                  | Certificate of Appreciation                        | KIDWAI Memorial Institute of Oncology, Bangalore                                        | 2019-2020                                           |
| Award Ceremony                                                                                                                                                       | Most Influential Women in Academics Award-<br>2020 | Academy of Management<br>Professional (AMP) and<br>Education Ninja Group,<br>Hyderabad. | 2019-2020                                           |
| Hair Donation for Cancer patients                                                                                                                                    | Certificate of Appreciation                        | Hair Crown ,NGO                                                                         | 2019-2020                                           |
| Welfare activities for the under-previledged students during pandemic                                                                                                | Certificate of Appreciation                        | California Public school                                                                | 2019-2020                                           |