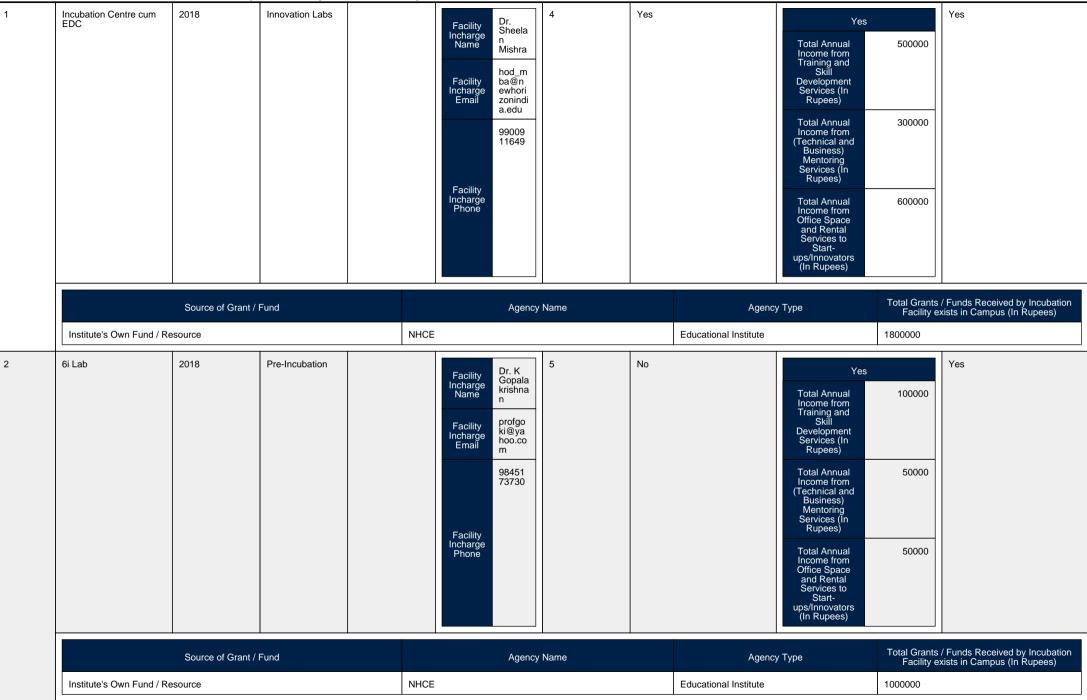

#### List all the departments / centers / units are part of innovation and startup ecosystem of the institute

| List an the departments / centers         |                                                                           |                                                         |                                     |               |                                             |                                      |                                          |
|-------------------------------------------|---------------------------------------------------------------------------|---------------------------------------------------------|-------------------------------------|---------------|---------------------------------------------|--------------------------------------|------------------------------------------|
| Department / Center / Unit Name           | Type of Department /<br>Center / Unit                                     | Mention the Stream /<br>Discipline / Sector of<br>focus | Department / Center /<br>Unit Level | Program Type  | Student / Benificiary<br>Strength (2019-20) | Academic Staff Strength<br>(2019-20) | Non-academic Staff<br>Strength (2019-20) |
| Automobile Engineering                    | Academic Department with lab facility                                     | Automobile Engineering                                  | UG / PG / PhD                       | Technical     | 193                                         | 18                                   | 7                                        |
| Civil Engineering                         | Academic Department with lab facility                                     | Civil Engineering                                       | UG / PG / PhD                       | Technical     | 440                                         | 36                                   | 12                                       |
| Computer Science and Engineering          | Academic Department with lab facility                                     | Computer Science and<br>Engineering                     | UG / PG / PhD                       | Technical     | 772                                         | 60                                   | 21                                       |
| Electrical and Electronics Engineering    | Academic Department with lab facility                                     | Electrical and<br>Electronics Engineering               | UG / PG / PhD                       | Technical     | 363                                         | 35                                   | 10                                       |
| Electronics and Communication Engineering | Academic Department with lab facility                                     | Electronics and<br>Communication<br>Engineering         | UG / PG / PhD                       | Technical     | 629                                         | 52                                   | 15                                       |
| Mechanical Engineering                    | Academic Department with lab facility                                     | Mechanical Engineering                                  | UG / PG / PhD                       | Technical     | 582                                         | 53                                   | 14                                       |
| Information Science and Engineering       | Academic Department with lab facility                                     | Information Science and<br>Engineering                  | UG / PG / PhD                       | Technical     | 420                                         | 37                                   | 10                                       |
| Basic Sciencs and Humanities              | Academic Department with lab facility                                     | Basic Sciencs and<br>Humanities                         | UG / PG / PhD                       | Technical     | 1149                                        | 103                                  | 28                                       |
| Master of Computer Applications           | Academic Department with lab facility                                     | Master of Computer<br>Applications                      | UG / PG / PhD                       | Technical     | 315                                         | 24                                   | 5                                        |
| Master of Business Administration         | Academic Department with lab facility                                     | Master of Business<br>Administration                    | UG / PG / PhD                       | Non-Technical | 355                                         | 25                                   | 8                                        |
| 6i lab                                    | Pre-incubation unit                                                       | Multidisciplinary                                       | At all level                        | Technical     | 180                                         | 6                                    | 1                                        |
| Tinkering Lab                             | Centre of Excellence<br>with Advance Tools &<br>Equipment                 | Multidisciplinary                                       | At all level                        | Technical     | 180                                         | 6                                    | 1                                        |
| Design Modelling and Simulation Centre    | Research Unit / Park                                                      | Multidisciplinary                                       | At all level                        | Technical     | 200                                         | 6                                    | 1                                        |
| Rapid Prototyping Facility                | Research Unit / Park                                                      | Multidisciplinary                                       | At all level                        | Technical     | 180                                         | 6                                    | 1                                        |
| Incubation Centre cum EDC                 | Incubation Unit                                                           | Multidisciplinary                                       | At all level                        | Both          | 250                                         | 10                                   | 1                                        |
| Patent Cell                               | IPR Cell / Patent<br>Facilitation Unit /<br>Technology Transfer<br>Centre | Multidisciplinary                                       | At all level                        | Both          | 75                                          | 10                                   | 1                                        |