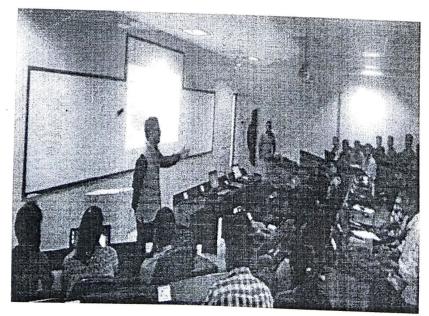

#### **GUEST LECTURE**

This is to inform to V semester students of ECE that the guest lecture is arranged on 20-09-2019 at Chanakya seminar hall between 10:00AM to 1:00PM.

Topic to be delivered: CMOS VLSI Design

## Report on Guest Lecture

Topics: CMOS VLSI Design

A Guest lecture on CMOS VLSI Design was conducted on 20<sup>th</sup> September 2019 by Mr. Harish Kumar villuri who is working at Intel Technologies, Bangalore.

Overall the session was interactive. The session was organized by Dr. Sanjeev Sharma, HoD, Dept of ECE along with the faculty coordinators Ms. Divya Sharma and Ms. Dharmambal.